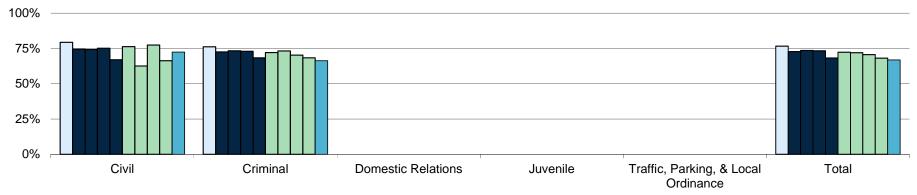

### Percent of Trial Cases Disposed Within 2 Trial Date Settings by Case Type Most Recent 10 Quarters