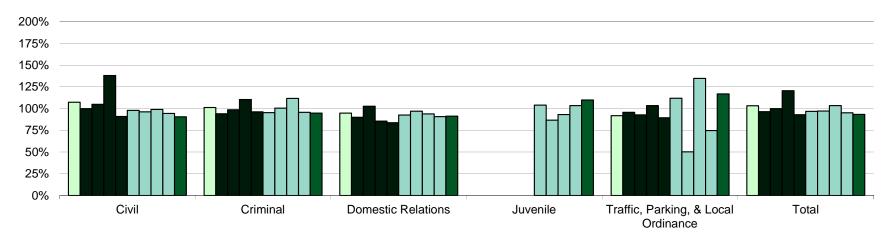

| 91.4%             |  |  |
| Juvenile                               | 8,712     | 9,017             | 103.5%            | 6,958     | 7,649             | 109.9%            | 6,958     | 7,649             | 109.9%            |  |  |
| Traffic, Parking, & Local<br>Ordinance | 744       | 556               | 74.7%             | 546       | 639               | 117.0%            | 546       | 639               | 117.0%            |  |  |
| Total                                  | 119,236   | 113,579           | 95.3%             | 135,383   | 126,302           | 93.3%             | 135,383   | 126,302           | 93.3%             |  |  |



### Clearance Rate

### Clearance Rate by Court Department Most Recent 12 Quarters



#### Clearance Rate by Case Type Most Recent 10 Quarters





## Time to Disposition

| By Department:         | Q4                |                       |                     | Q1                |                       |                     | YTD               |                       |                    |  |
|------------------------|-------------------|-----------------------|---------------------|-------------------|-----------------------|---------------------|-------------------|-----------------------|--------------------|--|
|                        | Disposed<br>Cases | Disposed<br>Within TS | % Disposed<br>WI TS | Disposed<br>Cases | Disposed<br>Within TS | % Disposed<br>WI TS | Disposed<br>Cases | Disposed<br>Within TS | % Disposed<br>WITS |  |
| Boston Municipal Court | 10,858            | 10,044                | 92.5%