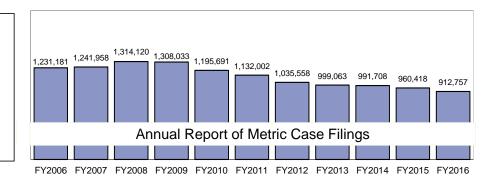

### Case Flow Metrics

#### **SUMMARY OF**

TRIAL COURT FILINGS (FY2006 THROUGH FY2016)

TRIAL COURT CASE FLOW METRICS (CY2006 THROUGH FY2017 YTD)

Figures for CY2012 through CY2014 Q4 exclude Juvenile Court and figures for CY 2015 Q4 through FY2017 YTD excludes Boston Municipal Court Central division. Pending beyond time standards figures for CY2015 Q3 excludes Superior Court. Figures for Trial Date Certainty excludes Juvenile Court (CY2012 – FY2017 YTD) and Superior Court (CY2015 Q3 - CY2016 Q1). Figures exclude criminal cases in District courts, Barnstable and Brockton.