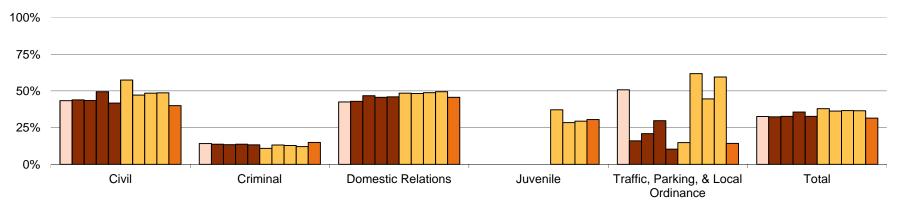

#### % Cases Disposed Within Time Standards by Case Type Most Recent 10 Quarters