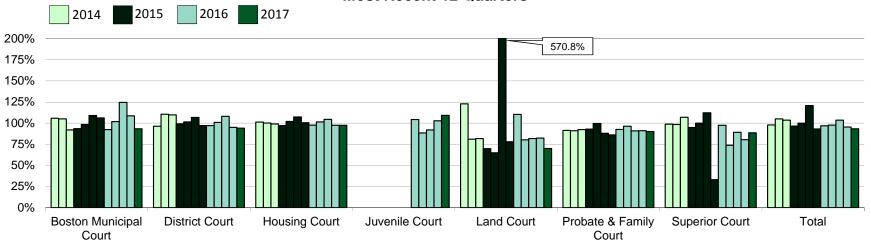

### Clearance Rate

| By Department:         | Q4        |                   |                   |           | Q1                |                   |           | YTD               |                   |  |  |
|------------------------|-----------|-------------------|-------------------|-----------|-------------------|-------------------|-----------|-------------------|-------------------|--|--|
|                        | New Cases | Disposed<br>Cases | Clearance<br>Rate | New Cases | Disposed<br>Cases | Clearance<br>Rate | New Cases | Disposed<br>Cases | Clearance<br>Rate |  |  |
| Boston Municipal Court | 10,001    | 10,858            | 108.6%            | 10,459    | 9,748             | 93.2%             | 10,459    | 9,748             | 93.2%             |  |  |
| District Court         | 64,442    | 61,201            | 95.0%             | 65,970    | 62,065            | 94.1%             | 65,970    | 62,065            | 94.1%             |  |  |
| Housing Court          | 10,113    | 9,848             | 97.4%             | 10,940    | 10,664            | 97.5%             | 10,940    | 10,664            | 97.5%             |  |  |
| Juvenile Court         | 9,536     | 9,788             | 102.6%            | 7,597     | 8,299             | 109.2%            | 7,597     | 8,299             | 109.2%            |  |  |
| Land Court             | 4,184     | 3,442             | 82.3%             | 3,930     | 2,746             | 69.9%             | 3,930     | 2,746             | 69.9%             |  |  |
| Probate & Family Court | 15,112    | 13,747            | 91.0%             | 30,284    | 27,293            | 90.1%             | 30,284    | 27,293            | 90.1%             |  |  |
| Superior Court         | 5,848     | 4,695             | 80.3%             | 6,203     | 5,487             | 88.5%             | 6,203     | 5,487             | 88.5%             |  |  |
| Total                  | 119,236   | 113,579           | 95.3%             | 135,383   | 126,302           | 93.3%             | 135,383   | 126,302           | 93.3%             |  |  |

| By Case Type:                          | Q4        |                   |                   |           | Q1                |                   |           | YTD               |                   |  |  |
|----------------------------------------|-----------|-------------------|-------------------|-----------|-------------------|-------------------|-----------|-------------------|-------------------|--|--|
|                                        | New Cases | Disposed<br>Cases | Clearance<br>Rate | New Cases | Disposed<br>Cases | Clearance<br>Rate | New Cases | Disposed<br>Cases | Clearance<br>Rate |  |  |
| Civil                                  | 50,720    | 47,879            | 94.4%             | 60,009    | 54,329            | 90.5%             | 60,009    | 54,329            | 90.5%             |  |  |
| Criminal                               | 49,322    | 47,276            | 95.9%             | 49,008    | 46,446            | 94.8%             | 49,008    | 46,446            | 94.8%             |  |  |
| Domestic Relations                     | 9,738     | 8,851             | 90.9%             | 18,862    | 17,239            | 91.4%             | 18,862    | 17,239            | 91.4%             |  |  |
| Juvenile                               | 8,712     | 9,017             | 103.5%            | 6,958     | 7,649             | 109.9%            | 6,958     | 7,649             | 109.9%            |  |  |
| Traffic, Parking, & Local<br>Ordinance | 744       | 556               | 74.7%             | 546       | 639               | 117.0%            | 546       | 639               | 117.0%            |  |  |
| Total                                  | 119,236   | 113,579           | 95.3%             | 135,383   | 126,302           | 93.3%             | 135,383   | 126,302           | 93.3%             |  |  |

### Clearance Rate

### Clearance Rate by Court Department Most Recent 12 Quarters

#### Clearance Rate by Case Type Most Recent 10 Quarters