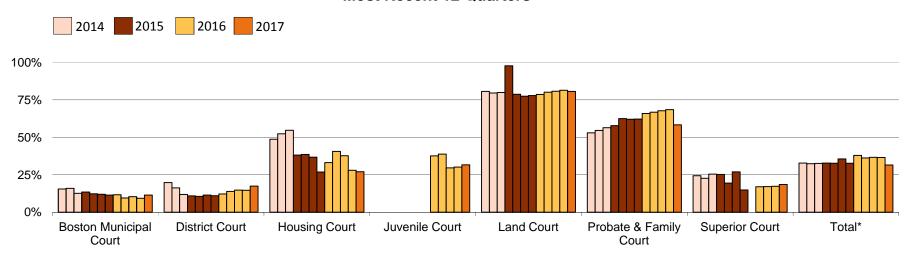

#### Percent of Pending Cases Beyond Time Standards by Court Department Most Recent 12 Quarters