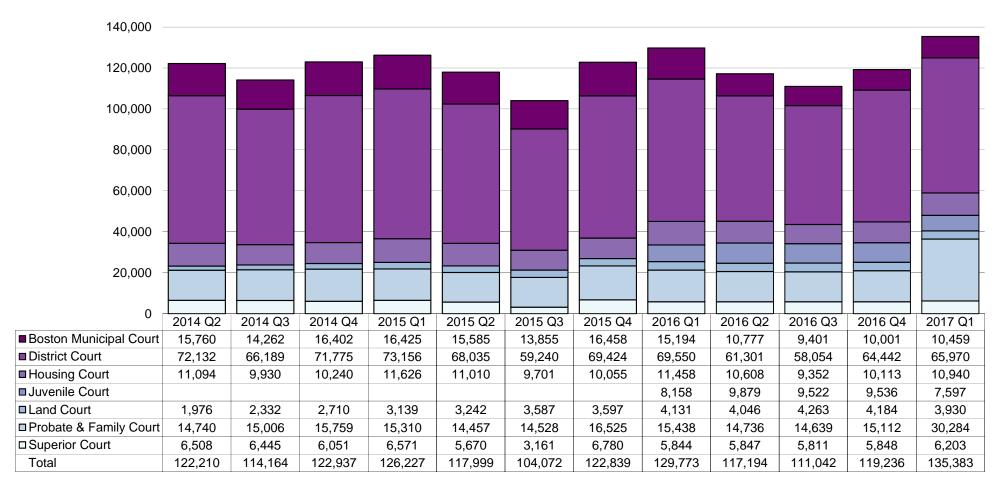

## Metrics Case Filings

(Quarterly Metrics Reporting System)

| By Department:         | Ca      | ase Filing | js –     | Case     | e Filings | % All Filings |          |
|------------------------|---------|------------|----------|----------|-----------|---------------|----------|
|                        | Q4      | Q1         | % Change | 2016 YTD | 2017 YTD  | % Change      | 2017 YTD |
| Boston Municipal Court | 10,001  | 10,459     | 4.6%     | 15,194   | 10,459    | -31.2%        | 7.7%     |
| District Court         | 64,442  | 65,970     | 2.4%     | 69,550   | 65,970    | -5.1%         | 48.7%    |
| Housing Court          | 10,113  | 10,940     | 8.2%     | 11,458   | 10,940    | -4.5%         | 8.1%     |
| Juvenile Court         | 9,536   | 7,597      | -20.3%   | 8,158    | 7,597     | -6.9%         | 5.6%     |
| Land Court             | 4,184   | 3,930      | -6.1%    | 4,131    | 3,930     | -4.9%         | 2.9%     |
| Probate & Family Court | 15,112  | 30,284     | 100.4%   | 15,438   | 30,284    | 96.2%         | 22.4%    |
| Superior Court         | 5,848   | 6,203      | 6.1%     | 5,844    | 6,203     | 6.1%          | 4.6%     |
| Total                  | 119,236 | 135,383    | 13.5%    | 129,773  | 135,383   | 4.3%          | 100.0%   |

| By Case Type:                          | Ca      | ase Filing | js –     | Case     | e Filings | % All Filings |          |
|----------------------------------------|---------|------------|----------|----------|-----------|---------------|----------|
|                                        | Q4      | Q1         | % Change | 2016 YTD | 2017 YTD  | % Change      | 2017 YTD |
| Civil                                  | 50,720  | 60,009     | 18.3%    | 55,068   | 60,009    | 9.0%          | 44.3%    |
| Criminal                               | 49,322  | 49,008     | -0.6%    | 56,641   | 49,008    | -13.5%        | 36.2%    |
| Domestic Relations                     | 9,738   | 18,862     | 93.7%    | 9,757    | 18,862    | 93.3%         | 13.9%    |
| Juvenile                               | 8,712   | 6,958      | -20.1%   | 7,565    | 6,958     | -8.0%         | 5.1%     |
| Traffic, Parking, & Local<br>Ordinance | 744     | 546        | -26.6%   | 742      | 546       | -26.4%        | 0.4%     |
| Total                                  | 119,236 | 135,383    | 13.5%    | 129,773  | 135,383   | 4.3%          | 100.0%   |

### Metrics Case Filings by Case Type

(Quarterly Metrics Reporting System)

### Metrics Case Filings By Department

(Quarterly Metrics Reporting System)

#### Last 12 Quarters