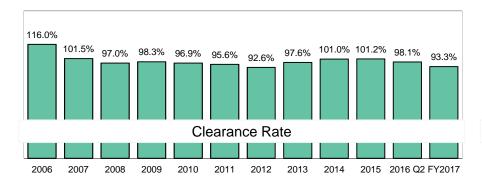

### Clearance Rate

### Clearance Rate by Court Department Most Recent 12 Quarters