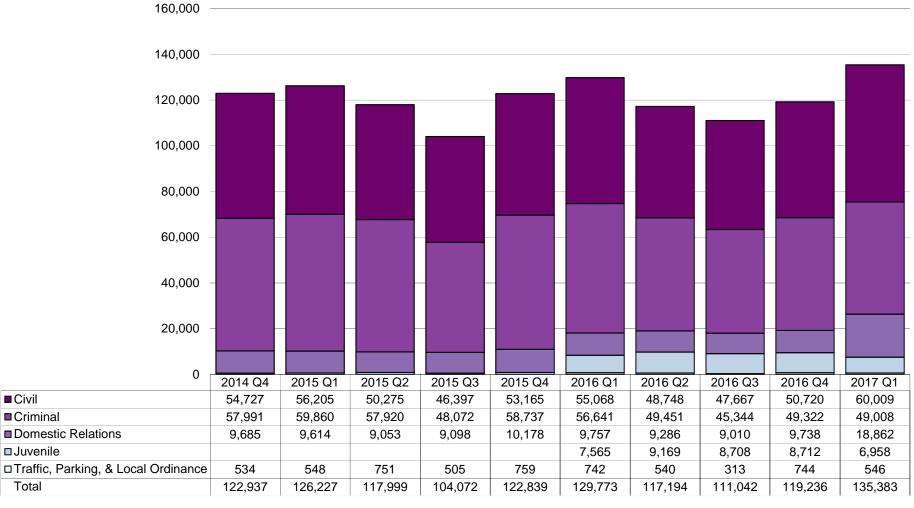

## Metrics Case Filings

(Quarterly Metrics Reporting System)

| By Department:         | Ca      | ase Filing | js –     | Case     | e Filings | % All Filings |          |
|------------------------|---------|------------|----------|----------|-----------|---------------|----------|
|                        | Q4      | Q1         | % Change | 2016 YTD | 2017 YTD  | % Change      | 2017 YTD |
| Boston Municipal Court | 10,001  | 10,459     | 4.6%     | 15,194   | 10,459    | -31.2%        | 7.7%     |
| District Court         | 64,442  | 65,970     | 2.4%     | 69,550   | 65,970    | -5.1%         | 48.7%    |
| Housing Court          | 10,113  | 10,940     | 8.2%     | 11,458   | 10,940    | -4.5%         | 8.1%     |
| Juvenile Court         | 9,536   | 7,597      | -20.3%   | 8,158    | 7,597     | -6.9%         | 5.6%     |
| Land Court             | 4,184   | 3,930      | -6.1%    | 4,131    | 3,930     | -4.9%         | 2.9%     |
| Probate & Family Court | 15,112  | 30,284     | 100.4%   | 15,438   | 30,284    | 96.2%         | 22.4%    |
| Superior Court         | 5,848   | 6,203      | 6.1%     | 5,844    | 6,203     | 6.1%          | 4.6%     |
| Total                  | 119,236 | 135,383    | 13.5%    | 129,773  | 135,383   | 4.3%          | 100.0%   |

| By Case Type:                          | Ca      | ase Filing | js –     | Case     | e Filings | % All Filings |          |
|----------------------------------------|---------|------------|----------|----------|-----------|---------------|----------|
|                                        | Q4      | Q1         | % Change | 2016 YTD | 2017 YTD  | % Change      | 2017 YTD |
| Civil                                  | 50,720  | 60,009     | 18.3%    | 55,068   | 60,009    | 9.0%          | 44.3%    |
| Criminal                               | 49,322  | 49,008     | -0.6%    | 56,641   | 49,008    | -13.5%        | 36.2%    |
| Domestic Relations                     | 9,738   | 18,862     | 93.7%    | 9,757    | 18,862    | 93.3%         | 13.9%    |
| Juvenile                               | 8,712   | 6,958      | -20.1%   | 7,565    | 6,958     | -8.0%         | 5.1%     |
| Traffic, Parking, & Local<br>Ordinance | 744     | 546        | -26.6%   | 742      | 546       | -26.4%        | 0.4%     |
| Total                                  | 119,236 | 135,383    | 13.5%    | 129,773  | 135,383   | 4.3%          | 100.0%   |

### Metrics Case Filings by Case Type

(Quarterly Metrics Reporting System)

### Metrics Case Filings By Department

(Quarterly Metrics Reporting System)

#### Last 12 Quarters