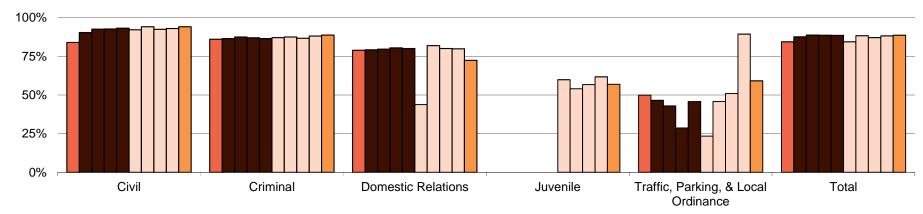

#### % Cases Disposed Within Time Standards by Case Type Most Recent 10 Quarters