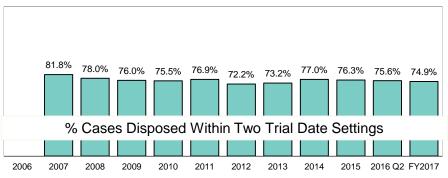

## **Trial Date Certainty**

| By Department:         | Q4                   |                         |                          |                      | Q1                      |                          |                      | YTD                     |                          |  |  |
|------------------------|----------------------|-------------------------|--------------------------|----------------------|-------------------------|--------------------------|----------------------|-------------------------|--------------------------|--|--|
|                        | Disposed by<br>Trial | Disposed W/I<br>2 Dates | %Disposed<br>W/I 2 Dates | Disposed by<br>Trial | Disposed W/I<br>2 Dates | %Disposed<br>W/I 2 Dates | Disposed by<br>Trial | Disposed W/I<br>2 Dates | %Disposed<br>W/I 2 Dates |  |  |
| Boston Municipal Court | 149                  | 116                     | 77.9%                    | 114                  | 80                      | 70.2%                    | 114                  | 80                      | 70.2%                    |  |  |
| District Court         | 1,636                | 1,130                   | 69.1%                    | 1,238                | 849                     | 68.6%                    | 1,238                | 849                     | 68.6%                    |  |  |
| Housing Court          | 388                  | 313                     | 80.7%                    | 474                  | 398                     | 84.0%                    | 474                  | 398                     | 84.0%                    |  |  |
| Juvenile Court         |                      |                         |                          |                      |                         |                          |                      |                         |                          |  |  |
| Land Court             | 12                   | 12                      | 100.0%                   | 9                    | 9                       | 100.0%                   | 9                    | 9                       | 100.0%                   |  |  |
| Probate & Family Court | 343                  | 333                     | 97.1%                    | 318                  | 318                     | 100.0%                   | 318                  | 318                     | 100.0%                   |  |  |
| Superior Court         | 170                  | 82                      |                          | 154                  | 74                      | 48.1%                    | 154                  | 74                      | 48.1%                    |  |  |
| Total                  | 2,698                | 1,986                   | 73.6%                    | 2,307                | 1,728                   | 74.9%                    | 2,307                | 1,728                   | 74.9%                    |  |  |

| By Case Type:                          | Q4                   |                         |                          | Q1                   |                         |                          | YTD                  |                         |                          |
|----------------------------------------|----------------------|-------------------------|--------------------------|----------------------|-------------------------|--------------------------|----------------------|-------------------------|--------------------------|
|                                        | Disposed by<br>Trial | Disposed W/I<br>2 Dates | %Disposed<br>W/I 2 Dates | Disposed by<br>Trial | Disposed W/I<br>2 Dates | %Disposed<br>W/I 2 Dates | Disposed by<br>Trial | Disposed W/I<br>2 Dates | %Disposed<br>W/I 2 Dates |
| Civil                                  | 166                  | 110                     | 66.3%                    | 134                  | 97                      | 72.4%                    | 134                  | 97                      | 72.4%                    |
| Criminal                               | 1,801                | 1,230                   | 68.3%                    | 1,381                | 915                     | 66.3%                    | 1,381                | 915                     | 66.3%                    |
| Domestic Relations                     |                      |                         |                          |                      |                         |                          |                      |                         |                          |
| Juvenile                               |                      |                         |                          |                      |                         |                          |                      |                         |                          |
| Traffic, Parking, & Local<br>Ordinance |                      |                         |                          |                      |                         |                          |                      |                         |                          |
| Total                                  | 1,967                | 1,340                   | 68.1%                    | 1,515                | 1,012                   | 66.8%                    | 1,515                | 1,012                   | 66.8%                    |

### **Trial Date Certainty**

### Percent of Trial Cases Disposed Within 2 Trial Date Settings by Court Department Most Recent 12 Quarters