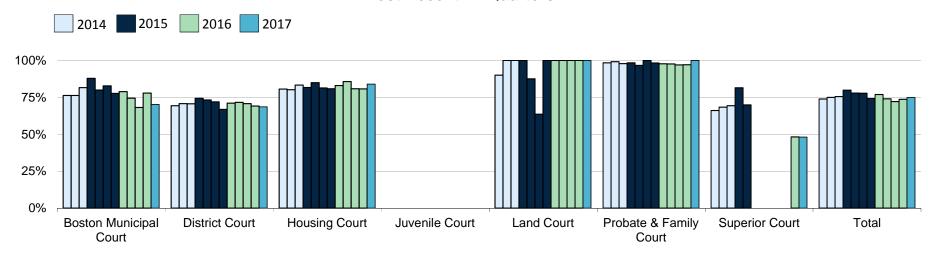

### Percent of Trial Cases Disposed Within 2 Trial Date Settings by Court Department Most Recent 12 Quarters