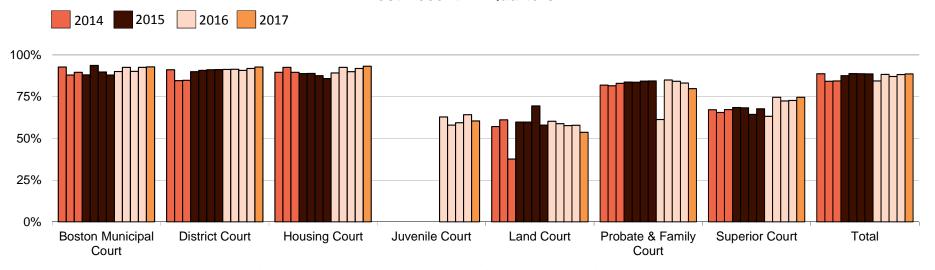

### % Cases Disposed Within Time Standards by Court Department Most Recent 12 Quarters