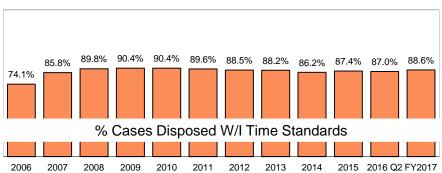

### Time to Disposition

### % Cases Disposed Within Time Standards by Court Department Most Recent 12 Quarters