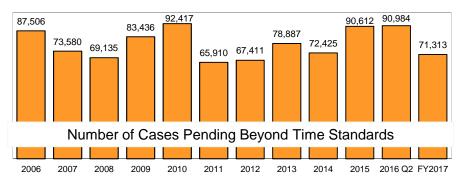

## Cases Pending Beyond

#### Percent of Pending Cases Beyond Time Standards by Court Department Most Recent 12 Quarters