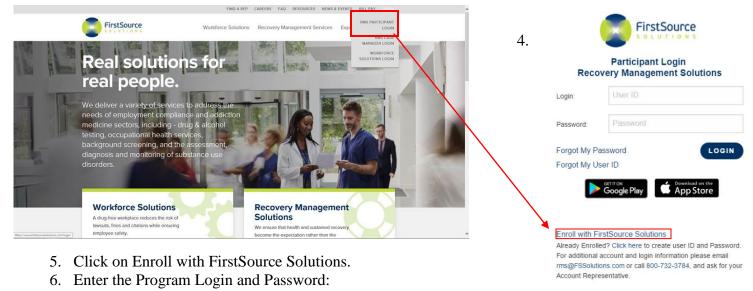

- 1. Go to www.firstsourcesolutions.com.
  - Note: Please do not use a mobile phone device. A desktop or laptop should be used for enrollment as you will need to read and print the agreement.
- 2. Click on the "LOGIN" drop down.
- 3. Click on "RMS Participant Login"

- Login ID: **PSUD** 
  - Password: enroll
- 7. Fill in all of the required fields indicated with an \*.
- 8. Read and electronically sign the Agreement. Then click "Submit".
- 9. Print and read the enrollment packet in its entirety.
- 10. You do not need to return any paperwork when enrolling on-line unless you are using another party's credit/debit card for payment.