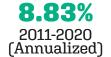

#### 2019 EARNED INCOME OF DISABILITY RETIREES:

Last Valuation: 1/1/20 Actuary: Stone

Market Value 20

**12.27%** 2020 Returns

**7.92%** 1985-2020 (Annualized)