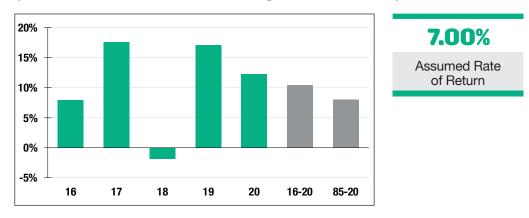

-----------------------------------|--|
| Total Payroll\$34.7 M                       |  |
| Average Salary\$50,900                      |  |
| Average Age46                               |  |
| Average Service11.3                         |  |
|                                             |  |
|                                             |  |
| Retired Members588                          |  |
| Retired Members588<br>Benefits Paid\$16.5 M |  |
|                                             |  |
| Benefits Paid\$16.5 M                       |  |

#### 2019 EARNED INCOME OF DISABILITY RETIREES:

Last Valuation: 1/1/20 Actuary: Stone





Market Value 20

**12.27%** 2020 Returns



**7.92%** 1985-2020 (Annualized)

## Investment Returns

(2016-2020, 5-Year & 36-Year Averages, as of 12/31/20)



# Funded Ratio History (1987-2020)





## Asset Allocation [12/31/20]