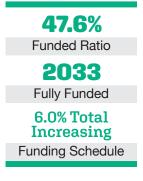

| Total Payroll\$34.7 M                       |  |
| Average Salary\$50,900                      |  |
| Average Age46                               |  |
| Average Service11.3                         |  |
|                                             |  |
|                                             |  |
| Retired Members588                          |  |
| Retired Members588<br>Benefits Paid\$16.5 M |  |
|                                             |  |
| Benefits Paid\$16.5 M                       |  |

#### 2019 EARNED INCOME OF DISABILITY RETIREES:

Last Valuation: 1/1/20 Actuary: Stone





Market Value 20

**12.27%** 2020 Returns



**7.92%** 1985-2020 (Annualized)

## Investment Returns

(2016-2020, 5-Year & 36-Year Averages, as of 12/31/20)



# Funded Ratio History (1987-2020)





## Asset Allocation [12/31/20]