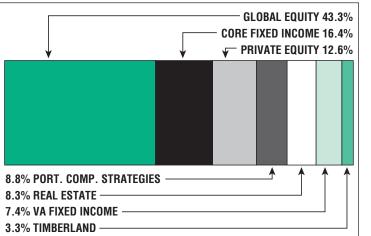

|  |
| Average Salary\$50,900                      |  |
| Average Age46                               |  |
| Average Service11.3                         |  |
|                                             |  |
|                                             |  |
| Retired Members588                          |  |
| Retired Members588<br>Benefits Paid\$16.5 M |  |
|                                             |  |
| Benefits Paid\$16.5 M                       |  |

#### 2019 EARNED INCOME OF DISABILITY RETIREES:

Last Valuation: 1/1/20 Actuary: Stone





Market Value 20

**12.27%** 2020 Returns



**7.92%** 1985-2020 (Annualized)

## Investment Returns

(2016-2020, 5-Year & 36-Year Averages, as of 12/31/20)



# Funded Ratio History (1987-2020)





## Asset Allocation [12/31/20]