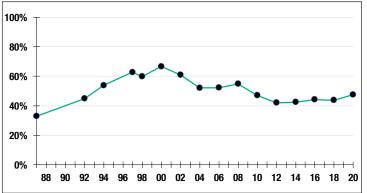

|
| Total Payroll\$34.7 M                       |  |
| Average Salary\$50,900                      |  |
| Average Age46                               |  |
| Average Service11.3                         |  |
|                                             |  |
|                                             |  |
| Retired Members588                          |  |
| Retired Members588<br>Benefits Paid\$16.5 M |  |
|                                             |  |
| Benefits Paid\$16.5 M                       |  |

#### 2019 EARNED INCOME OF DISABILITY RETIREES:

Last Valuation: 1/1/20 Actuary: Stone





Market Value 20

**12.27%** 2020 Returns



**7.92%** 1985-2020 (Annualized)

## Investment Returns

(2016-2020, 5-Year & 36-Year Averages, as of 12/31/20)



# Funded Ratio History (1987-2020)





## Asset Allocation [12/31/20]