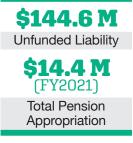

#### **SYSTEM MEMBERS**

| Active Members682                           |  |
|---------------------------------------------|--|
| Total Payroll\$34.7 M                       |  |
| Average Salary\$50,900                      |  |
| Average Age46                               |  |
| Average Service11.3                         |  |
|                                             |  |
|                                             |  |
| Retired Members588                          |  |
| Retired Members588<br>Benefits Paid\$16.5 M |  |
|                                             |  |
| Benefits Paid\$16.5 M                       |  |