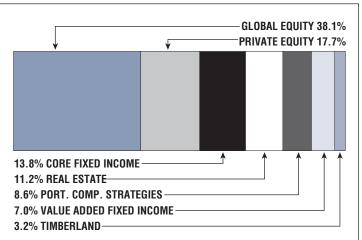

## Asset Allocation (12/31/22)

\$132.4 M Unfunded Liability \$16.2 M (FY2023) Total Pension Appropriation