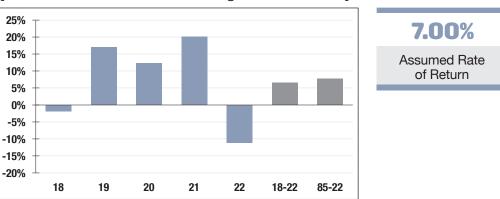

### **Investment Returns**

(2018-2022, 5-Year & 38-Year Averages, as of 12/31/22)