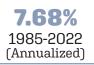

|
| Average Salary\$53,7                                                            | 700        |
| Average Age                                                                     | .46        |
| Average Service                                                                 | .11        |
|                                                                                 |            |
| Retired Members6<br>Benefits Paid\$18.5<br>Average Benefit\$30,8<br>Average Age | 5 M<br>300 |

#### 2021 EARNED INCOME OF DISABILITY RETIREES:

| Disability Retirees55 |  |
|-----------------------|--|
| Reported Earnings14   |  |
| Excess Earners0       |  |
| Refund Due\$0         |  |

Last Valuation: 1/1/22 Actuary: Stone





Market Value 2

-11.12% 2022 Returns 8.15% 2013-2022 (Annualized)



### **Investment Returns**

(2018-2022, 5-Year & 38-Year Averages, as of 12/31/22)



## Funded Ratio History (1987-2022)





## Asset Allocation (12/31/22)



\$132.4 M Unfunded Liability \$16.2 M (FY2023) Total Pension Appropriation