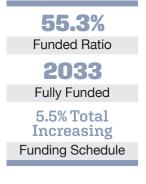

## Asset Allocation (12/31/22)

\$132.4 M Unfunded Liability \$16.2 M (FY2023) Total Pension Appropriation