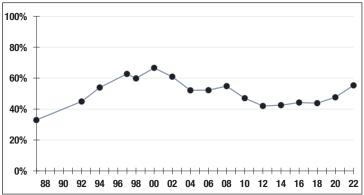

| .46        |
| Average Service                                                                 | .11        |
|                                                                                 |            |
| Retired Members6<br>Benefits Paid\$18.5<br>Average Benefit\$30,8<br>Average Age | 5 M<br>300 |

#### 2021 EARNED INCOME OF DISABILITY RETIREES:

| Disability Retirees55 |  |
|-----------------------|--|
| Reported Earnings14   |  |
| Excess Earners0       |  |
| Refund Due\$0         |  |

Last Valuation: 1/1/22 Actuary: Stone





Market Value 2

-11.12% 2022 Returns 8.15% 2013-2022 (Annualized)



### **Investment Returns**

(2018-2022, 5-Year & 38-Year Averages, as of 12/31/22)



## Funded Ratio History (1987-2022)





## Asset Allocation (12/31/22)



\$132.4 M Unfunded Liability \$16.2 M (FY2023) Total Pension Appropriation