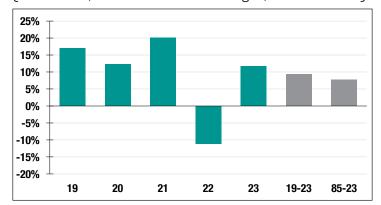

\$173.6 M

Market Value

11.66%

2023 Returns

7.86%

2014-2023 (Annualized) **7.78**%

1985-2023 (Annualized)

## **Investment Returns**

(2019-2023, 5-Year & 39-Year Averages, as of 12/31/23)

7.00%

**Assumed Rate** of Return

\$14,000

COLA BASE (FY2025)