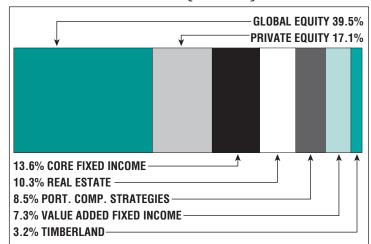

# Asset Allocation (12/31/23)

\$132.4 M

**Unfunded Liability** 

\$17.1 M

(FY2024)

**Total Pension** Appropriation