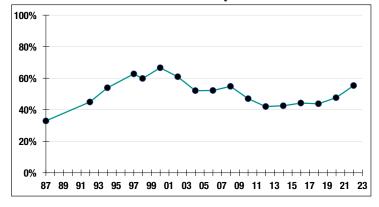

# Funded Ratio History (1987-2023)

**55.3**%

**Funded Ratio** 

2033

Fully Funded

**5.5% Total Increasing** 

**Funding Schedule** 