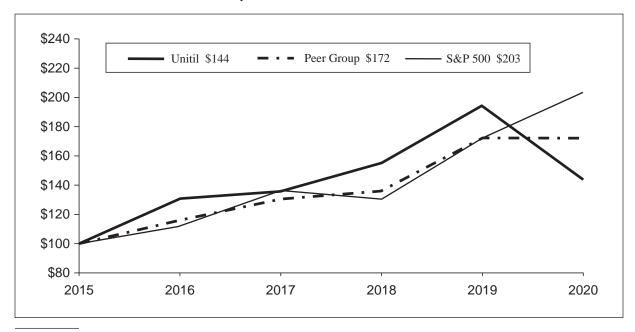

nder the Plan. A total of 443,835 shares of restricted stock have been awarded and 33,528 restricted stock units have been settled and issued as shares of common stock by Plan participants through December 31, 2020. As of December 31, 2020, a total of 13,680 shares of restricted stock were forfeited and once again became available for issuance under the Plan.

### **Stock Performance Graph**

The following graph compares Unitil Corporation's cumulative stockholder return since December 31, 2015 with the Peer Group index, comprised of the S&P 500 Utilities Index, and the S&P 500 index. The graph assumes that the value of the investment in the Company's common stock and each index (including reinvestment of dividends) was \$100 on December 31, 2015.

### Comparative Five-Year Total Returns



#### NOTE:

The graph above assumes \$100 invested on December 31, 2015, in each category and the reinvestment of all dividends during the five-year period. The Peer Group is comprised of the S&P 500 Utilities Index.

### **Unregistered Sales of Equity Securities and Uses of Proceeds**

There were no sales of unregistered equity securities by the Company for the fiscal period ended December 31, 2020.

### **Issuer Purchases of Equity Securities**

Pursuant to the written trading plan under Rule 10b5-1 under the Securities Exchange Act of 1934, as amended (the Exchange Act), adopted and announced by the Company on May 1, 2020, the Company will periodically repurchase shares of its Common Stock on the open market related to the stock portion of the Directors' annual retainer for those Dire