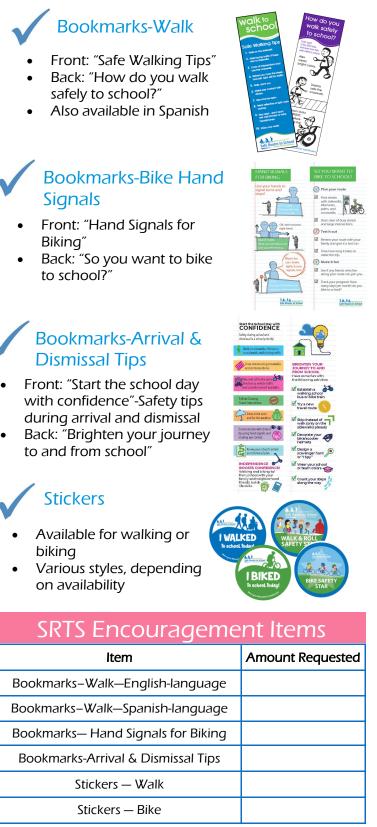

## MASS.GOV/SAFE-ROUTES-TO-SCHOOL

• Orders must be placed by 7 business days in advance of your event

 SRTS will attempt to fulfill all reasonable partner school material requests. Limits may be placed on items in order to distribute supplies evenly across our partner schools.