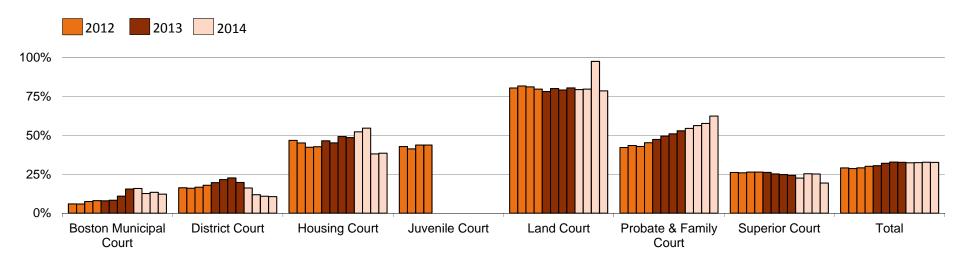

#### Percent of Pending Cases Beyond Time Standards by Court Department Most Recent 12 Quarters

## Cases Pending Beyond

| By Department:         |         | Pending |        | Pendir | ng Beyo | nd TS  | Pending Beyond Rate |       |        |  |
|------------------------|---------|---------|--------|--------|---------|--------|---------------------|-------|--------|--|
|                        | Q3      | Q4      | Change | Q3     | Q4      | Change | Q3                  | Q4    | Change |  |
| Boston Municipal Court | 15,064  | 14,560  | -3.3%  | 2,024  | 1,784   | -11.9% | 13.4%               | 12.3% | -1.2%  |  |
| District Court         | 89,473  | 88,450  | -1.1%  | 9,745  | 9,400   | -3.5%  | 10.9%               | 10.6% | -0.3%  |  |
| Housing Court          | 5,548   | 5,453   | -1.7%  | 2,115  | 2,104   | -0.5%  | 38.1%               | 38.6% | 0.5%   |  |
| Juvenile Court         |         |         |        |        |         |        |                     |       |        |  |
| Land Court             | 12,992  | 13,192  | 1.5%   | 10,274 | 10,385  | 1.1%   | 79.1%               | 78.7% | -0.4%  |  |
| Probate & Family Court | 69,962  | 68,190  | -2.5%  | 40,384 | 42,596  | 5.5%   | 57.7%               | 62.5% | 4.7%   |  |
| Superior Court         | 27,667  | 31,715  | 14.6%  | 6,971  | 6,156   | -11.7% | 25.2%               | 19.4% | -5.8%  |  |
| Total                  | 220,706 | 221,560 | 0.4%   | 71,513 | 72,425  | 1.3%   | 32.4%               | 32.7% | 0.3%   |  |

| By Case Type:                       |         | Pending |        | Pendi  | ng Beyo | nd TS  | Pending Beyond Rate |       |        |  |
|-------------------------------------|---------|---------|--------|--------|---------|--------|---------------------|-------|--------|--|
|                                     | Q3      | Q4      | Change | Q3     | Q4      | Change | Q3                  | Q4    | Change |  |
| Civil                               | 106,604 | 110,370 | 3.5%   | 46,772 | 47,992  | 2.6%   | 43.9%               | 43.5% | -0.4%  |  |
| Criminal                            | 82,909  | 82,443  | -0.6%  | 11,415 | 11,080  | -2.9%  | 13.8%               | 13.4% | -0.3%  |  |
| Domestic Relations                  | 30,919  | 28,374  | -8.2%  | 13,282 | 13,275  | -0.1%  | 43.0%               | 46.8% | 3.8%   |  |
| Juvenile                            |         |         |        |        |         |        |                     |       |        |  |
| Traffic, Parking, & Local Ordinance | 274     | 373     | 36.1%  | 44     | 78      | 77.3%  | 16.1%               | 20.9% | 4.9%   |  |
| Total                               | 220,706 | 221,560 | 0.4%   | 71,513 | 72,425  | 1.3%   | 32.4%               | 32.7% | 0.3%   |  |