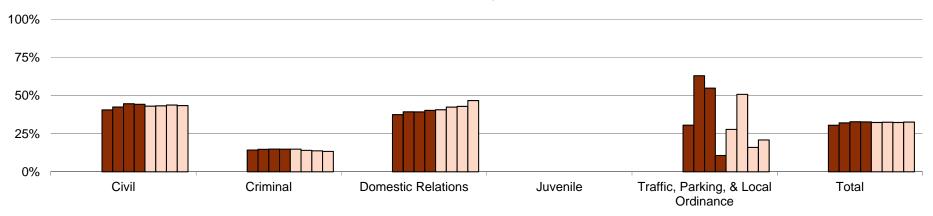

### % Cases Disposed Within Time Standards by Case Type Most Recent 8 Quarters

| By Case Type:                          |                   | Q3                    |                     |                   | Q4                    |                     | YTD               |                       |                     |  |
|----------------------------------------|-------------------|-----------------------|---------------------|-------------------|-----------------------|---------------------|-------------------|-----------------------|---------------------|--|
|                                        | Disposed<br>Cases | Disposed<br>Within TS | % Disposed<br>WI TS | Disposed<br>Cases | Disposed<br>Within TS | % Disposed<br>WI TS | Disposed<br>Cases | Disposed<br>Within TS | % Disposed<br>WI TS |  |
| Civil                                  | 54,649            | 49,398                | 90.4%               | 48,953            | 45,361                | 92.7%               | 213,342           | 187,291               | 87.8%               |  |
| Criminal                               | 53,312            | 46,120                | 86.5%               | 54,609            | 47,769                | 87.5%               | 217,940           | 188,080               | 86.3%               |  |
| Domestic Relations                     | 8,653             | 6,853                 | 79.2%               | 9,298             | 7,402                 | 79.6%               | 35,826            | 28,191                | 78.7%               |  |
| Juvenile                               | 0                 | 0                     |                     |                   |                       |                     |                   |                       |                     |  |
| Traffic, Parking, & Local<br>Ordinance | 525               | 222                   | 42.3%               | 697               | 300                   | 43.0%               | 2,099             | 1,001                 | 47.7%               |  |
| Total                                  | 117,139           | 102,593               | 87.6%               | 113,557           | 100,832               | 88.8%               | 469,207           | 404,563               | 86.2%               |  |