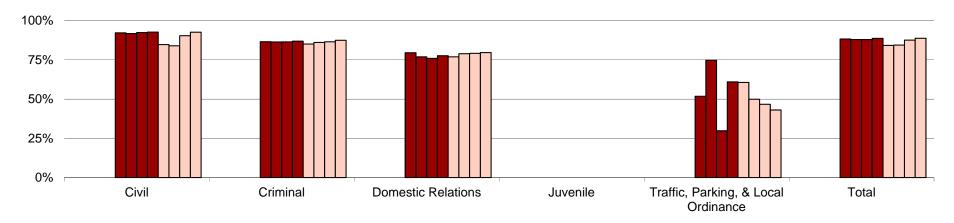

#### Clearance Rate by Case Type Most Recent 8 Quarters

### % Cases Disposed Within Time Standards by Case Type Most Recent 8 Quarters

| By Case Type:                          |                   | Q3                    |                     |                   | Q4                    |                     | YTD               |                       |                     |  |
|----------------------------------------|-------------------|-----------------------|---------------------|-------------------|-----------------------|---------------------|-------------------|-----------------------|---------------------|--|
|                                        | Disposed<br>Cases | Disposed<br>Within TS | % Disposed<br>WI TS | Disposed<br>Cases | Disposed<br>Within TS | % Disposed<br>WI TS | Disposed<br>Cases | Disposed<br>Within TS | % Disposed<br>WI TS |  |
| Civil                                  | 54,649            | 49,398                | 90.4%               | 48,953            | 45,361                | 92.7%               | 213,342           | 187,291               | 87.8%               |  |
| Criminal                               | 53,312            | 46,120                | 86.5%               | 54,609            | 47,769                | 87.5%               | 217,940           | 188,080               | 86.3%               |  |
| Domestic Relations                     | 8,653             | 6,853                 | 79.2%               | 9,298             | 7,402                 | 79.6%               | 35,826            | 28,191                | 78.7%               |  |
| Juvenile                               | 0                 | 0                     |                     |                   |                       |                     |                   |                       |                     |  |
| Traffic, Parking, & Local<br>Ordinance | 525               | 222                   | 42.3%               | 697               | 300                   | 43.0%               | 2,099             | 1,001                 | 47.7%               |  |
| Total                                  | 117,139           | 102,593               | 87.6%               | 113,557           | 100,832               | 88.8%               | 469,207           | 404,563               | 86.2%               |  |