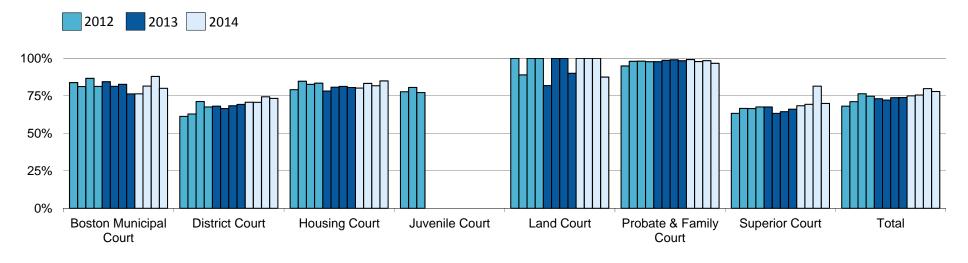

#### % Cases Disposed Within Time Standards by Court Department Most Recent 12 Quarters

## Time to Disposition

| By Department:         |                   | Q3                    |                     |                   | Q4                    |                     | YTD               |                       |                     |  |
|------------------------|-------------------|-----------------------|---------------------|-------------------|-----------------------|---------------------|-------------------|-----------------------|---------------------|--|
|                        | Disposed<br>Cases | Disposed<br>Within TS | % Disposed<br>WI TS | Disposed<br>Cases | Disposed<br>Within TS | % Disposed<br>WI TS | Disposed<br>Cases | Disposed<br>Within TS | % Disposed<br>WI TS |  |
| Boston Municipal Court | 15,359            | 13,517                | 88.0%               | 15,325            | 14,355                | 93.7%               | 60,748            | 54,562                | 89.8%               |  |
| District Court         | 69,697            | 62,707                | 90.0%               | 66,529            | 60,363                | 90.7%               | 282,507           | 247,015               | 87.4%               |  |
| Housing Court          | 11,278            | 10,012                | 88.8%               | 11,230            | 9,985                 | 88.9%               | 42,585            | 38,285                | 89.9%               |  |
| Juvenile Court         |                   |                       |                     |                   |                       |                     |                   |                       |                     |  |
| Land Court             | 653               | 390                   | 59.7%               | 593               | 347                   | 58.5%               | 2,542             | 1,399                 | 55.0%               |  |
| Probate & Family Court | 14,209            | 11,895                | 83.7%               | 14,392            | 12,035                | 83.6%               | 56,803            | 47,124                | 83.0%               |  |
| Superior Court         | 5,943             | 4,072                 | 68.5%               | 5,488             | 3,747                 | 68.3%               | 24,022            | 16,178                | 67.3%               |  |
| Total                  | 117,139           | 102,593               | 87.6%               | 113,557           | 100,832               | 88.8%               | 469,207           | 404,563               | 86.2%               |  |