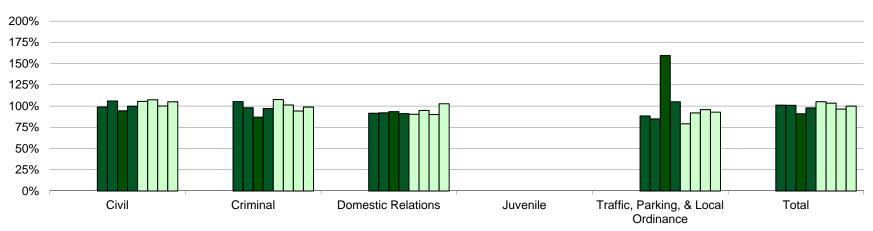

## New Filings by Case Type

(Quarterly Metrics Reporting System)

#### **Last 8 Quarters**

| By Case Type:                          | Q3        |                   |                   |           | Q4                |                   | YTD       |                   |                   |  |
|----------------------------------------|-----------|-------------------|-------------------|-----------|-------------------|-------------------|-----------|-------------------|-------------------|--|
|                                        | New Cases | Disposed<br>Cases | Clearance<br>Rate | New Cases | Disposed<br>Cases | Clearance<br>Rate | New Cases | Disposed<br>Cases | Clearance<br>Rate |  |
| Civil                                  | 56,205    | 56,223            | 100.0%            | 50,275    | 50,519            | 100.5%            | 212,158   | 219,427           | 103.4%            |  |
| Criminal                               | 59,860    | 56,361            | 94.2%             | 57,920    | 57,222            | 98.8%             | 228,776   | 229,362           | 100.3%            |  |
| Domestic Relations                     | 9,614     | 8,653             | 90.0%             | 9,053     | 9,298             | 102.7%            | 37,969    | 35,826            | 94.4%             |  |
| Juvenile                               |           |                   |                   |           |                   |                   |           |                   |                   |  |
| Traffic, Parking, & Local<br>Ordinance | 548       | 525               | 95.8%             | 751       | 697               | 92.8%             | 2,321     | 2,099             | 90.4%             |  |
| Total                                  | 126,227   | 121,762           | 96.5%             | 117,999   | 117,736           | 99.8%             | 481,224   | 486,714           | 101.1%            |  |