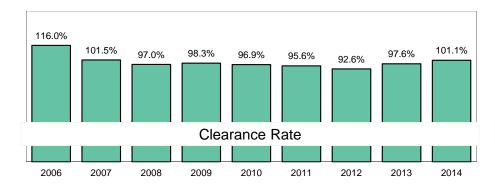

#### **SUMMARY OF**

TRIAL COURT FILINGS (FY2006 THROUGH FY2013)

TRIAL COURT CASE FLOW METRICS (CY2006 THROUGH CY2014)

### Clearance Rate