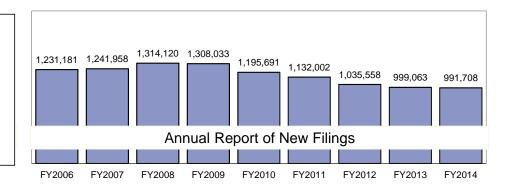

#### **SUMMARY OF**

TRIAL COURT FILINGS (FY2006 THROUGH FY2013)

TRIAL COURT CASE FLOW METRICS (CY2006 THROUGH CY2014)

### New Filings By Department

(Quarterly Metrics Reporting System)