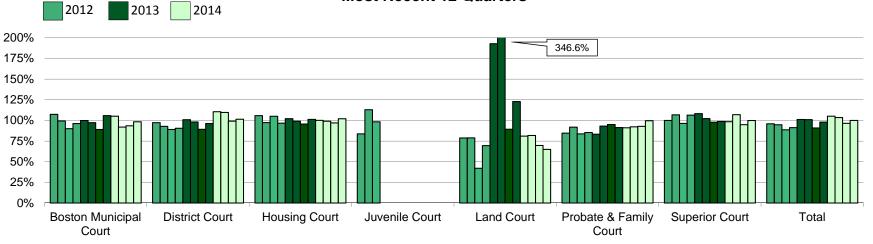

### Clearance Rate

#### Clearance Rate by Court Department Most Recent 12 Quarters