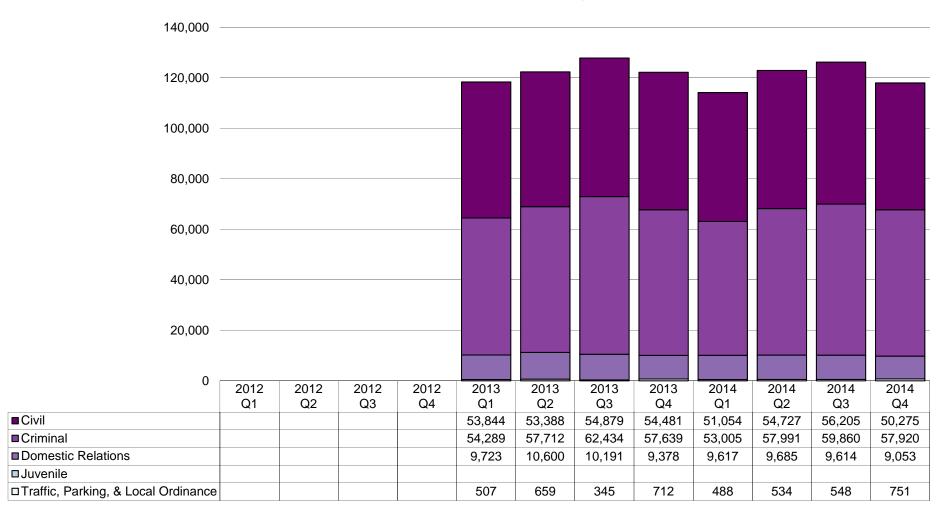

## New Filings by Case Type

(Quarterly Metrics Reporting System)

#### **Last 8 Quarters**

| By Case Type:                          | Ne      | ew Filing | S        | New      | / Filings ` | % All Filings |          |
|----------------------------------------|---------|-----------|----------|----------|-------------|---------------|----------|
|                                        | Q3      | Q4        | % Change | 2013 YTD | 2014 YTD    | % Change      | 2014 YTD |
| Civil                                  | 56,205  | 50,275    | -10.6%   | 216,592  | 212,261     | -2.0%         | 42.6%    |
| Criminal                               | 59,860  | 57,920    | -3.2%    | 232,074  | 228,776     | -1.4%         | 49.1%    |
| Domestic Relations                     | 9,614   | 9,053     | -5.8%    | 39,892   | 37,969      | -4.8%         | 7.7%     |
| Juvenile                               |         |           |          |          |             |               |          |
| Traffic, Parking, & Local<br>Ordinance | 548     | 751       | 37.0%    | 2,223    | 2,321       | 4.4%          | 0.6%     |
| Total                                  | 126,227 | 117,999   | -6.5%    | 490,781  | 481,327     | -1.9%         | 100.0%   |