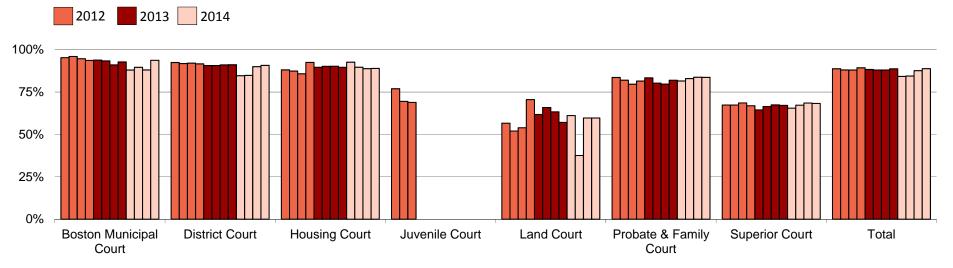

### New Filings By Department

(Quarterly Metrics Reporting System)

#### Last 12 Quarters

### Clearance Rate

| By Department:         | Q3        |                   |                   |           | Q4                |                   | YTD       |                   |                   |  |
|------------------------|-----------|-------------------|-------------------|-----------|-------------------|-------------------|-----------|-------------------|-------------------|--|
|                        | New Cases | Disposed<br>Cases | Clearance<br>Rate | New Cases | Disposed<br>Cases | Clearance<br>Rate | New Cases | Disposed<br>Cases | Clearance<br>Rate |  |
| Boston Municipal Court | 16,425    | 15,359            | 93.5%             | 15,585    | 15,325            | 98.3%             | 62,674    | 60,748            | 96.9%             |  |
| District Court         | 73,156    | 72,499            | 99.1%             | 68,035    | 69,020            | 101.4%            | 279,155   | 293,395           | 105.1%            |  |
| Housing Court          | 11,626    | 11,278            | 97.0%             | 11,010    | 11,230            | 102.0%            | 42,806    | 42,585            | 99.5%             |  |
| Juvenile Court         |           |                   |                   |           |                   |                   |           |                   |                   |  |
| Land Court             | 3,139     | 2,187             | 69.7%             | 3,242     | 2,105             | 64.9%             | 11,320    | 8,478             | 74.9%             |  |
| Probate & Family Court | 15,310    | 14,209            | 92.8%             | 14,457    | 14,392            | 99.6%             | 60,532    | 56,803            | 93.8%             |  |
| Superior Court         | 6,571     | 6,230             | 94.8%             | 5,670     | 5,664             | 99.9%             | 24,737    | 24,705            | 99.9%             |  |
| Total                  | 126,227   | 121,762           | 96.5%             | 117,999   | 117,736           | 99.8%             | 481,224   | 486,714           | 101.1%            |  |