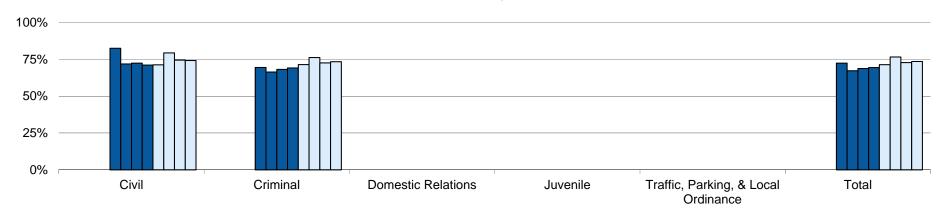

### Percent of Trial Cases Disposed Within 2 Trial Date Settings by Case Type Most Recent 8 Quarters

| By Case Type:                          | Q3                   |                         |                          | Q4                   |                         |                          | YTD                  |                         |                          |  |
|----------------------------------------|----------------------|-------------------------|--------------------------|----------------------|-------------------------|--------------------------|----------------------|-------------------------|--------------------------|--|
|                                        | Disposed by<br>Trial | Disposed W/I<br>2 Dates | %Disposed<br>W/I 2 Dates | Disposed by<br>Trial | Disposed W/I<br>2 Dates | %Disposed<br>W/I 2 Dates | Disposed by<br>Trial | Disposed W/I<br>2 Dates | %Disposed<br>W/I 2 Dates |  |
| Civil                                  | 252                  | 200                     | 79.4%                    | 275                  | 204                     | 74.2%                    | 814                  | 606                     | 74.4%                    |  |
| Criminal                               | 1,813                | 1,381                   | 76.2%                    | 2,019                | 1,481                   | 73.4%                    | 5,994                | 4,349                   | 72.6%                    |  |
| Domestic Relations                     |                      |                         |                          |                      |                         |                          |                      |                         |                          |  |
| Juvenile                               |                      |                         |                          |                      |                         |                          |                      |                         |                          |  |
| Traffic, Parking, & Local<br>Ordinance |                      |                         |                          |                      |                         |                          |                      |                         |                          |  |
| Total                                  | 2,065                | 1,581                   | 76.6%                    | 2,294                | 1,685                   | 73.5%                    | 6,808                | 4,955                   | 72.8%                    |  |