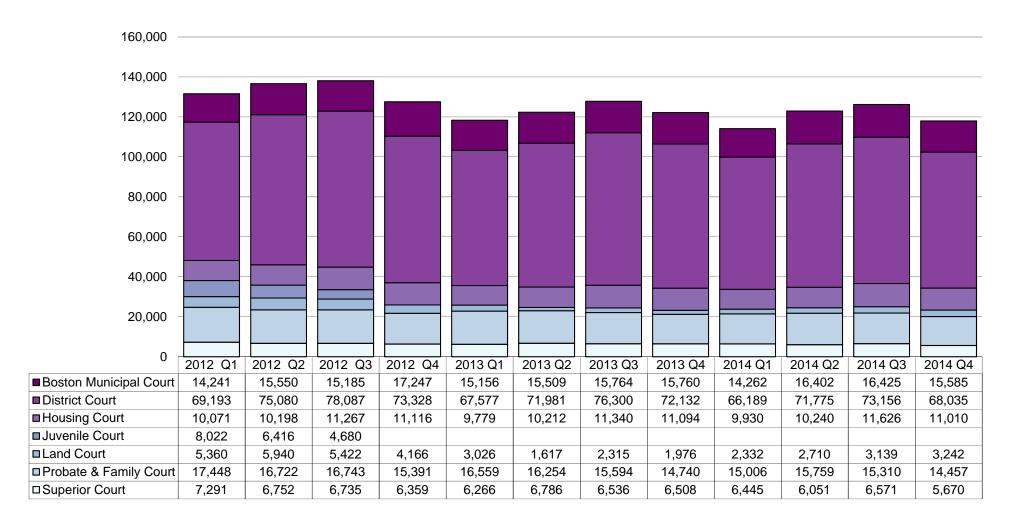

### New Filings By Department

(Quarterly Metrics Reporting System)

#### Last 12 Quarters

# New Filings (Quarterly Metrics Reporting System)

| By Department:         | Ne      | w Filing | IS       | New      | / Filings ` | % All Filings |          |
|------------------------|---------|----------|----------|----------|-------------|---------------|----------|
|                        | Q3      | Q4       | % Change | 2013 YTD | 2014 YTD    | % Change      | 2014 YTD |
| Boston Municipal Court | 16,425  | 15,585   | -5.1%    | 62,189   | 62,674      | 0.8%          | 13.2%    |
| District Court         | 73,156  | 68,035   | -7.0%    | 287,990  | 279,155     | -3.1%         | 57.7%    |
| Housing Court          | 11,626  | 11,010   | -5.3%    | 42,425   | 42,806      | 0.9%          | 9.3%     |
| Juvenile Court         |         |          |          |          |             |               |          |
| Land Court             | 3,139   | 3,242    | 3.3%     | 8,934    | 11,423      | 27.9%         | 2.7%     |
| Probate & Family Court | 15,310  | 14,457   | -5.6%    | 63,147   | 60,532      | -4.1%         | 12.3%    |
| Superior Court         | 6,571   | 5,670    | -13.7%   | 26,096   | 24,737      | -5.2%         | 4.8%     |
| Total                  | 126,227 | 117,999  | -6.5%    | 490,781  | 481,327     | -1.9%         | 100.0%   |