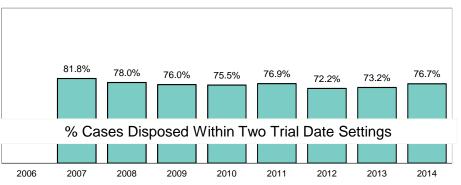

### **Trial Date Certainty**

#### Percent of Trial Cases Disposed Within 2 Trial Date Settings by Court Department Most Recent 12 Quarters