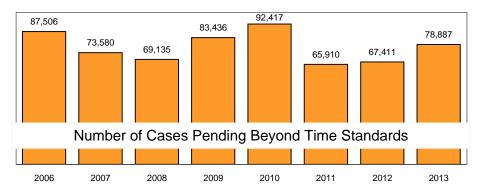

### Case Flow Metrics

#### **SUMMARY OF**

TRIAL COURT FILINGS (FY2006 THROUGH FY2013)

TRIAL COURT CASE FLOW METRICS (CY2006 THROUGH CY2013-Q4)

# Cases Pending Beyond Time Standards

Percent of Pending Cases Beyond Time Standards by Court Department
Most Recent 12 Quarters