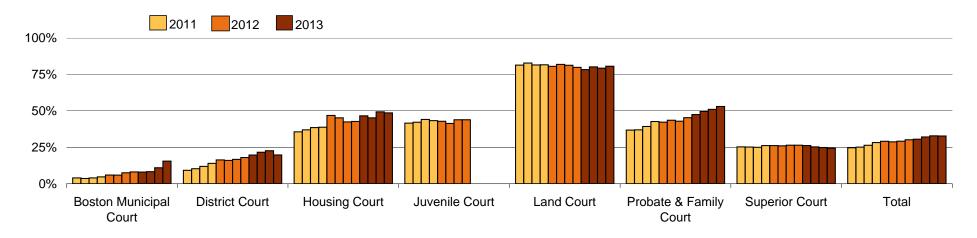

# Cases Pending Beyond Time Standards

Percent of Pending Cases Beyond Time Standards by Court Department
Most Recent 12 Quarters

#### Percent of Pending Cases Beyond Time Standards by Case Type Most Recent 12 Quarters