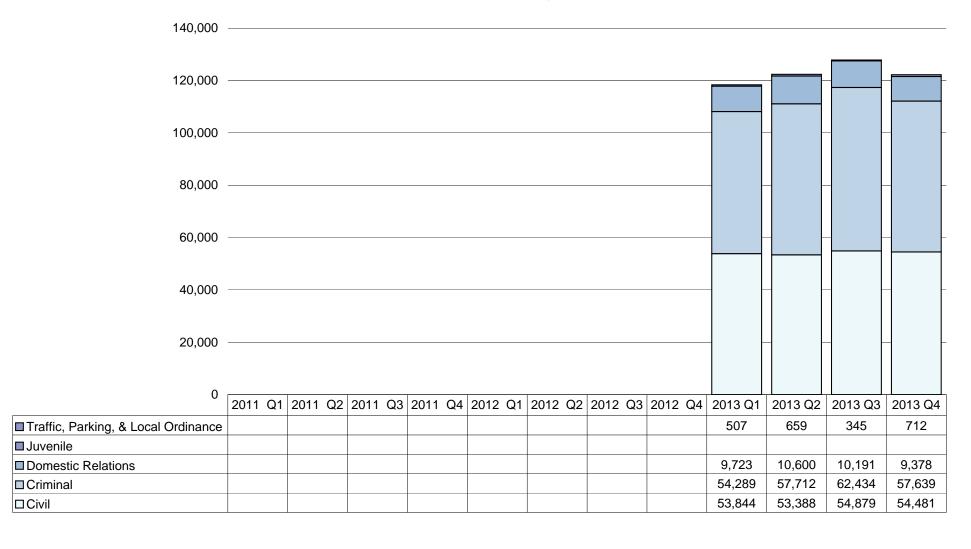

| By Case Type:                          | N       | ew Filing | s        | New      | / Filings ` | % All Filings |          |
|----------------------------------------|---------|-----------|----------|----------|-------------|---------------|----------|
|                                        | Q3      | Q4        | % Change | 2012 YTD | 2013 YTD    | % Change      | 2013 YTD |
| Civil                                  | 54,879  | 54,481    | -0.7%    | N/A      | 216,592     | N/A           | 44.6%    |
| Criminal                               | 62,434  | 57,639    | -7.7%    | N/A      | 232,074     | N/A           | 47.2%    |
| Domestic Relations                     | 10,191  | 9,378     | -8.0%    | N/A      | 39,892      | N/A           | 7.7%     |
| Juvenile                               |         |           |          |          |             |               |          |
| Traffic, Parking, & Local<br>Ordinance | 345     | 712       | 106.4%   | N/A      | 2,223       | N/A           | 0.6%     |
| Total                                  | 127,849 | 122,210   | -4.4%    | N/A      | 490,781     | N/A           | 100.0%   |

# New Filings by Case Type

#### Last 12 Quarters