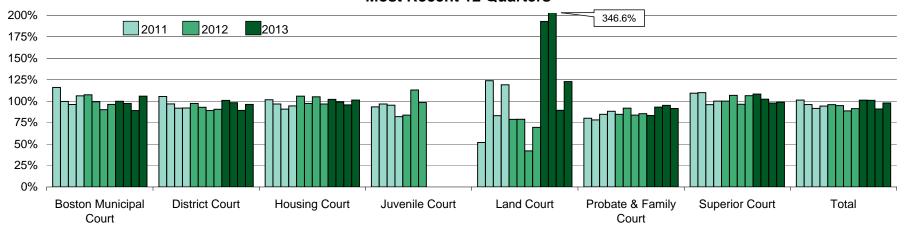

## Clearance Rate

| By Department:         |           | Q3                |                   |           | Q4                |                   | YTD       |                   |                   |  |
|------------------------|-----------|-------------------|-------------------|-----------|-------------------|-------------------|-----------|-------------------|-------------------|--|
|                        | New Cases | Disposed<br>Cases | Clearance<br>Rate | New Cases | Disposed<br>Cases | Clearance<br>Rate | New Cases | Disposed<br>Cases | Clearance<br>Rate |  |
| Boston Municipal Court | 15,764    | 14,027            | 89.0%             | 15,760    | 16,677            | 105.8%            | 62,189    | 60,919            | 98.0%             |  |
| District Court         | 76,300    | 68,078            | 89.2%             | 72,132    | 69,405            | 96.2%             | 287,990   | 276,230           | 95.9%             |  |
| Housing Court          | 11,340    | 10,841            | 95.6%             | 11,094    | 11,231            | 101.2%            | 42,425    | 42,163            | 99.4%             |  |
| Juvenile Court         |           |                   |                   |           |                   |                   |           |                   |                   |  |
| Land Court             | 2,315     | 2,067             | 89.3%             | 1,976     | 2,426             | 122.8%            | 8,934     | 15,933            | 178.3%            |  |
| Probate & Family Court | 15,594    | 14,822            | 95.0%             | 14,740    | 13,470            | 91.4%             | 63,147    | 57,205            | 90.6%             |  |
| Superior Court         | 6,536     | 6,392             | 97.8%             | 6,508     | 6,422             | 98.7%             | 26,096    | 26,530            | 101.7%            |  |
| Total                  | 127,849   | 116,227           | 90.9%             | 122,210   | 119,631           | 97.9%             | 490,781   | 478,980           | 97.6%             |  |

### Clearance Rate

#### Clearance Rate by Court Department Most Recent 12 Quarters