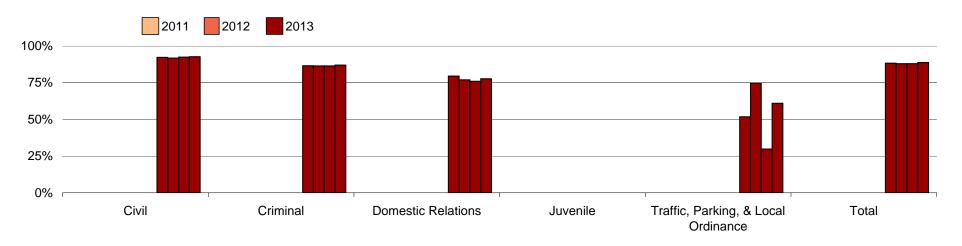

# **Trial Date Certainty**

### Percent of Trial Cases Disposed Within 2 Trial Date Settings by Case Type Most Recent 12 Quarters