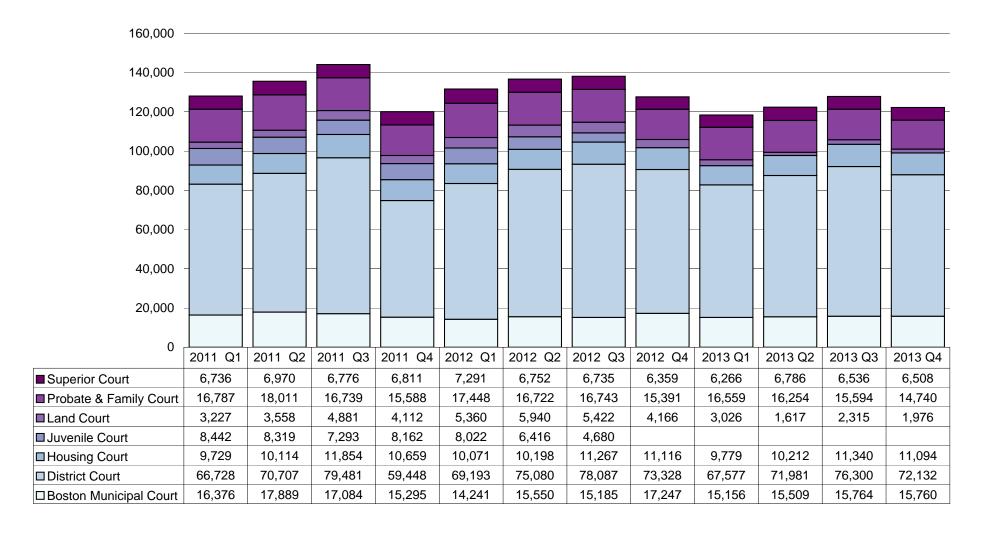

# New Filings

| By Department:         | New Filings |         |          | New      | / Filings ` | % All Filings |          |
|------------------------|-------------|---------|----------|----------|-------------|---------------|----------|
|                        | Q3          | Q4      | % Change | 2012 YTD | 2013 YTD    | % Change      | 2013 YTD |
| Boston Municipal Court | 15,764      | 15,760  | 0.0%     | 62,223   | 62,189      | -0.1%         | 12.9%    |
| District Court         | 76,300      | 72,132  | -5.5%    | 295,688  | 287,990     | -2.6%         | 59.0%    |
| Housing Court          | 11,340      | 11,094  | -2.2%    | 42,652   | 42,425      | -0.5%         | 9.1%     |
| Juvenile Court         |             |         |          |          |             |               |          |
| Land Court             | 2,315       | 1,976   | -14.6%   | 20,888   | 8,934       | -57.2%        | 1.6%     |
| Probate & Family Court | 15,594      | 14,740  | -5.5%    | 66,304   | 63,147      | -4.8%         | 12.1%    |
| Superior Court         | 6,536       | 6,508   | -0.4%    | 27,137   | 26,096      | -3.8%         | 5.3%     |
| Total                  | 127,849     | 122,210 | -4.4%    | 514,892  | 490,781     | -4.7%         | 100.0%   |

# New Filings By Department

#### Last 12 Quarters