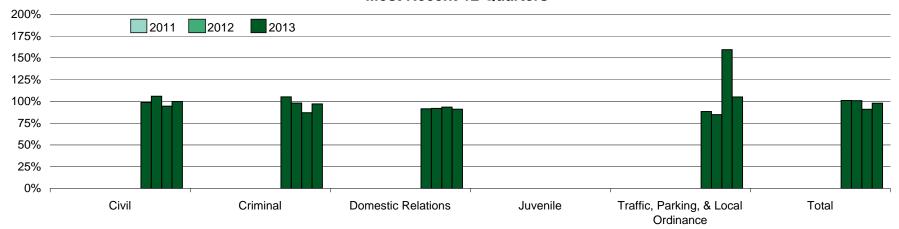

| 36,711            | 92.0%             |  |
| Juvenile                               |           |                   |                   |           |                   |                   |           |                   |                   |  |
| Traffic, Parking, & Local<br>Ordinance | 345       | 550               | 159.4%            | 712       | 748               | 105.1%            | 2,223     | 2,305             | 103.7%            |  |
| Total                                  | 127,849   | 116,227           | 90.9%             | 122,210   | 119,631           | 97.9%             | 490,781   | 478,980           | 97.6%             |  |



### Clearance Rate

#### Clearance Rate by Court Department Most Recent 12 Quarters



#### Clearance Rate by Case Type Most Recent 12 Quarters





# Time to Disposition

| By Department:         |                   | Q3                    |                  |                   | Q4                    |                     | YTD               |                       |                     |  |
|------------------------|-------------------|-----------------------|------------------|-------------------|-----------------------|---------------------|-------------------|-----------------------|---------------------|--|
|                        | Disposed<br>Cases | Disposed<br>Within TS | % Disposed WI TS | Disposed<br>Cases | Disposed<br>Within TS | % Disposed<br>WI TS | Disposed<br>Cases | Disposed<br>Within TS | % Disposed<br>WI TS |  |
| Boston Municipal Court | 14,027            | 12,763                | 91.0%            | 16,677