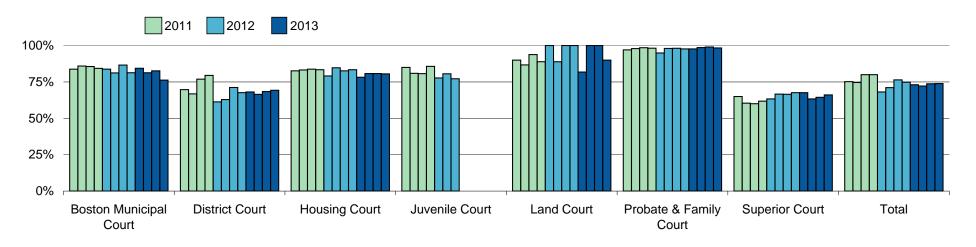

#### % Cases Disposed Within Time Standards by Court Department Most Recent 12 Quarters