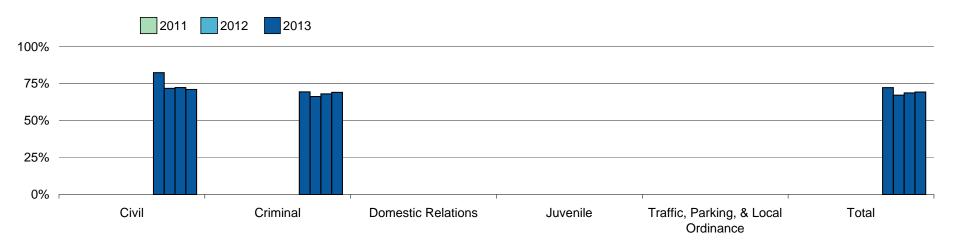

### Percent of Trial Cases Disposed Within 2 Trial Date Settings by Case Type Most Recent 12 Quarters