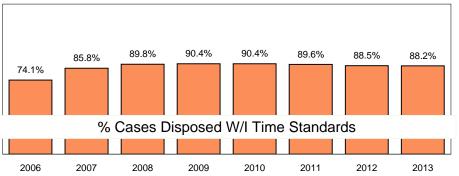

### Case Flow Metrics

#### **SUMMARY OF**

TRIAL COURT FILINGS (FY2006 THROUGH FY2013)

TRIAL COURT CASE FLOW METRICS (CY2006 THROUGH CY2013-Q4)

# Time to Disposition