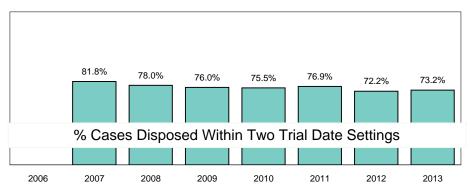

# **Trial Date Certainty**

| By Department:         | Q3                   |                         |                          |                      | Q4                      |                          | YTD                  |                         |                          |  |
|------------------------|----------------------|-------------------------|--------------------------|----------------------|-------------------------|--------------------------|----------------------|-------------------------|--------------------------|--|
|                        | Disposed by<br>Trial | Disposed W/I<br>2 Dates | %Disposed<br>W/I 2 Dates | Disposed by<br>Trial | Disposed W/I<br>2 Dates | %Disposed<br>W/I 2 Dates | Disposed by<br>Trial | Disposed W/I<br>2 Dates | %Disposed<br>W/I 2 Dates |  |
| Boston Municipal Court | 138                  | 114                     | 82.6%                    | 160                  | 122                     | 76.3%                    | 717                  | 584                     | 81.5%                    |  |
| District Court         | 1,498                | 1,024                   | 68.4%                    | 1,807                | 1,252                   | 69.3%                    | 6,745                | 4,592                   | 68.1%                    |  |
| Housing Court          | 337                  | 274                     | 81.3%                    | 432                  | 348                     | 80.6%                    | 1,466                | 1,176                   | 80.2%                    |  |
| Juvenile Court         |                      |                         |                          |                      |                         |                          |                      |                         |                          |  |
| Land Court             | 8                    | 8                       | 100.0%                   | 10                   | 9                       | 90.0%                    | 34                   | 31                      | 91.2%                    |  |
| Probate & Family Court | 297                  | 294                     | 99.0%                    | 303                  | 298                     | 98.3%                    | 1,156                | 1,138                   | 98.4%                    |  |
| Superior Court         | 354                  | 228                     | 64.4%                    | 327                  | 216                     | 66.1%                    | 1,433                | 936                     | 65.3%                    |  |
| Total                  | 2,632                | 1,942                   | 73.8%                    | 3,039                | 2,245                   | 73.9%                    | 11,551               | 8,457                   | 73.2%                    |  |

# **Trial Date Certainty**

#### Percent of Trial Cases Disposed Within 2 Trial Date Settings by Court Department Most Recent 12 Quarters