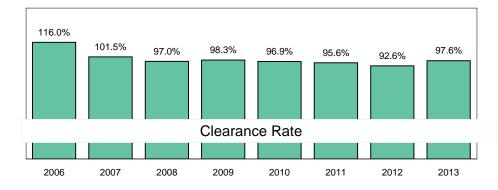

### Case Flow Metrics

#### **SUMMARY OF**

TRIAL COURT FILINGS (FY2006 THROUGH FY2013)

TRIAL COURT CASE FLOW METRICS (CY2006 THROUGH CY2013-Q4)

### Clearance Rate