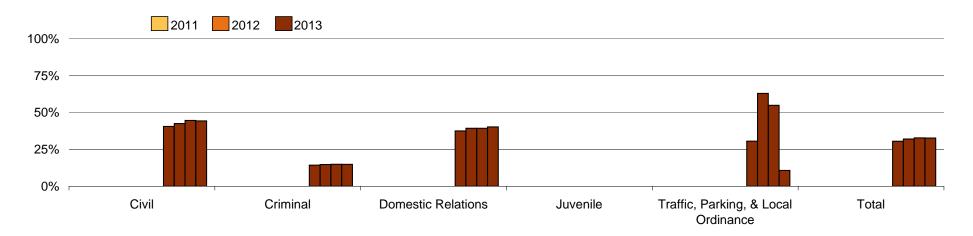

.9% | -0.1%  |  |
| Domestic Relations                  | 30,254  | 31,055  | 2.6%   | 11,904 | 12,517  | 5.1%   | 39.3%               | 40.3% | 1.0%   |  |
| Juvenile                            |         |         |        |        |         |        |                     |       |        |  |
| Traffic, Parking, & Local Ordinance | 213     | 121     | -43.2% | 117    | 13      | -88.9% | 54.9%               | 10.7% | -44.2% |  |
| Total                               | 243,491 | 240,867 | -1.1%  | 80,016 | 78,887  | -1.4%  | 32.9%               | 32.8% | -0.1%  |  |



# Cases Pending Beyond Time Standards

Percent of Pending Cases Beyond Time Standards by Court Department
Most Recent 12 Quarters



#### Percent of Pending Cases Beyond Time Standards by Case Type Most Recent 12 Quarters





# **Trial Date Certainty**

| By Department:         | Q3                   |                         |                          |                      | Q4                      |                          | YTD                  |                         |                          |  |
|------------------------|----------------------|-------------------------|--------------------------|----------------------|-------------------------|--------------------------|----------------------|-------------------------|--------------------------|--|
|                        | Disposed by<br>Trial | Disposed W/I<br>2 Dates | %Disposed<br>W/I 2 Dates | Disposed by<br>Trial | Disposed W/I<br>2 Dates | %Disposed<br>W/I 2 Dates | Disposed by<br>Trial | Disposed W/I<br>2 Dates | %Disposed<br>W/I 2 Dates