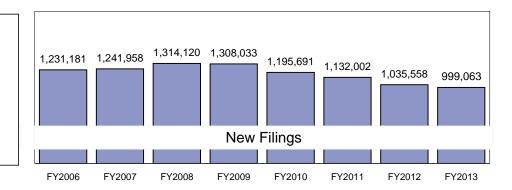

### Case Flow Metrics

#### **SUMMARY OF**

TRIAL COURT FILINGS (FY2006 THROUGH FY2013)

TRIAL COURT CASE FLOW METRICS (CY2006 THROUGH CY2013-Q4)