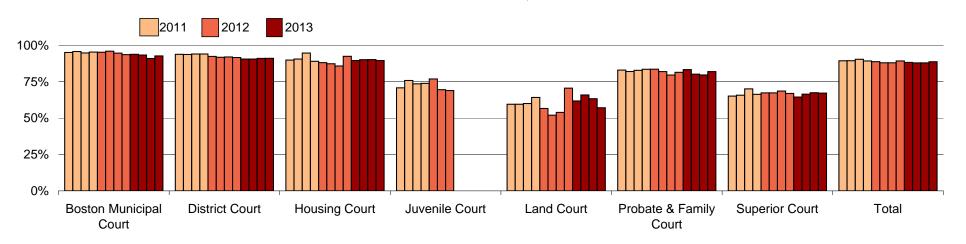

### Clearance Rate

#### Clearance Rate by Court Department Most Recent 12 Quarters