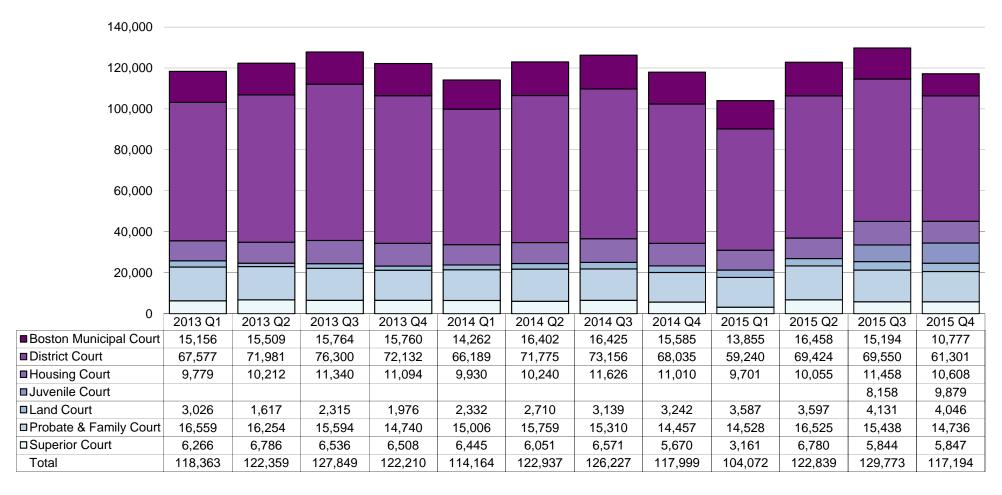

## Metrics Case Filings

(Quarterly Metrics Reporting System)

| By Department:         | Ca      | ase Filing | js       | Case     | e Filings | % All Filings |          |
|------------------------|---------|------------|----------|----------|-----------|---------------|----------|
|                        | Q3      | Q4         | % Change | 2014 YTD | 2015 YTD  | % Change      | 2015 YTD |
| Boston Municipal Court | 15,194  | 10,777     | -29.1%   | 62,674   | 56,284    | -10.2%        | 11.9%    |
| District Court         | 69,550  | 61,301     | -11.9%   | 279,155  | 259,515   | -7.0%         | 54.8%    |
| Housing Court          | 11,458  | 10,608     | -7.4%    | 42,806   | 41,822    | -2.3%         | 8.8%     |
| Juvenile Court         | 8,158   | 9,879      | 21.1%    |          | 18,037    |               | 3.8%     |
| Land Court             | 4,131   | 4,046      | -2.1%    | 11,423   | 15,361    | 34.5%         | 3.2%     |
| Probate & Family Court | 15,438  | 14,736     | -4.5%    | 60,532   | 61,227    | 1.1%          | 12.9%    |
| Superior Court         | 5,844   | 5,847      | 0.1%     | 24,737   | 21,632    | -12.6%        | 4.6%     |
| Total                  | 129,773 | 117,194    | -9.7%    | 481,327  | 473,878   | -1.5%         | 100.0%   |

### Metrics Case Filings By Department

(Quarterly Metrics Reporting System)

#### Last 12 Quarters