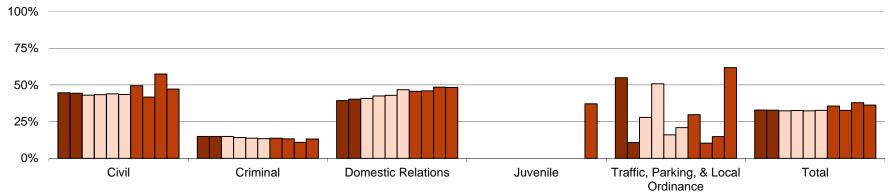

#### Clearance Rate by Case Type Most Recent 10 Quarters

| By Case Type:                          | Q3        |                   |                   |           | Q4                |                   | YTD       |                   |                   |  |
|----------------------------------------|-----------|-------------------|-------------------|-----------|-------------------|-------------------|-----------|-------------------|-------------------|--|
|                                        | New Cases | Disposed<br>Cases | Clearance<br>Rate | New Cases | Disposed<br>Cases | Clearance<br>Rate | New Cases | Disposed<br>Cases | Clearance<br>Rate |  |
| Civil                                  | 55,068    | 53,961            | 98.0%             | 48,748    | 46,980            | 96.4%             | 203,378   | 213,468           | 105.0%            |  |
| Criminal                               | 56,641    | 54,019            | 95.4%             | 49,451    | 49,773            | 100.7%            | 212,901   | 213,544           | 100.3%            |  |
| Domestic Relations                     | 9,757     | 9,043             | 92.7%             | 9,286     | 9,007             | 97.0%             | 38,319    | 34,374            | 89.7%             |  |
| Juvenile                               | 7,565     | 7,879             | 104.2%            | 9,169     | 7,954             | 86.7%             | 16,734    | 15,833            | 94.6%             |  |
| Traffic, Parking, & Local<br>Ordinance | 742       | 831               | 112.0%            | 540       | 271               | 50.2%             | 2,546     | 2,304             | 90.5%             |  |
| Total                                  | 129,773   | 125,733           | 96.9%             | 117,194   | 113,985           | 97.3%             | 473,878   | 479,523           | 101.2%            |  |