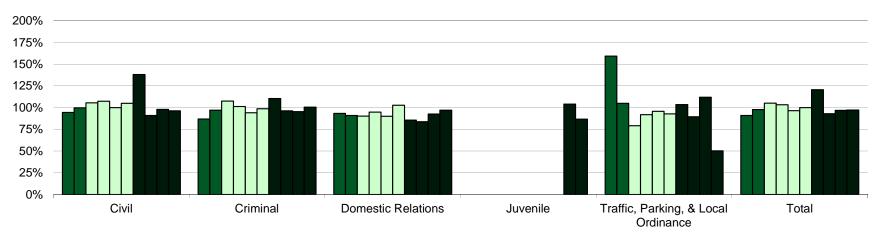

| 34,374            | 89.7%             |  |
| Juvenile                               | 7,565     | 7,879             | 104.2%            | 9,169     | 7,954             | 86.7%             | 16,734    | 15,833            | 94.6%             |  |
| Traffic, Parking, & Local<br>Ordinance | 742       | 831               | 112.0%            | 540       | 271               | 50.2%             | 2,546     | 2,304             | 90.5%             |  |
| Total                                  | 129,773   | 125,733           | 96.9%             | 117,194   | 113,985           | 97.3%             | 473,878   | 479,523           | 101.2%            |  |



### Clearance Rate

### Clearance Rate by Court Department Most Recent 12 Quarters



#### Clearance Rate by Case Type Most Recent 10 Quarters





## Time to Disposition

| By Department:         | Q3                |                       |                     |                   | Q4                    |                     | YTD               |                       |                     |  |
|------------------------|-------------------|-----------------------|---------------------|-------------------|-----------------------|---------------------|-------------------|-----------------------|---------------------|--|
|                        | Disposed<br>Cases | Disposed<br>Within TS | % Disposed<br>WI TS | Disposed<br>Cases | Disposed<br>Within TS | % Disposed<br>WI TS | Disposed<br>Cases | Disposed<br>Within TS | % Disposed<br>WI TS |  |
| Boston Municipal Court | 14,038            | 12,637                | 90.0%