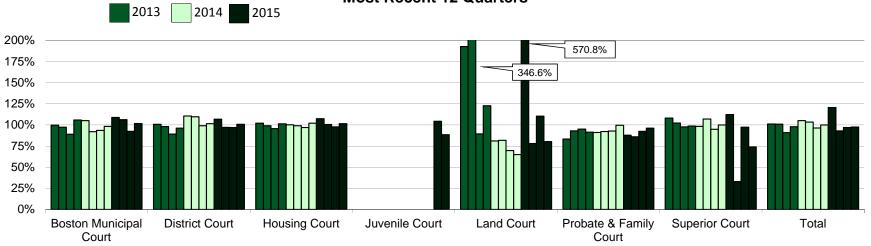

### Clearance Rate

### Clearance Rate by Court Department Most Recent 12 Quarters