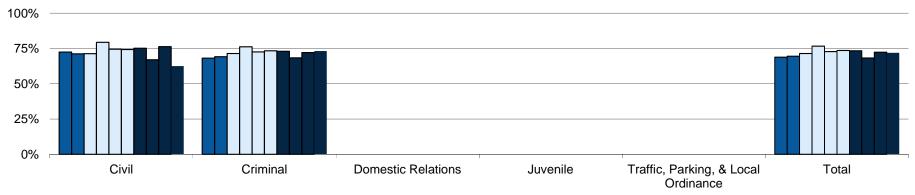

### Percent of Trial Cases Disposed Within 2 Trial Date Settings by Case Type Most Recent 10 Quarters

| By Case Type:                          |                      | Q3                      |                          |                      | Q4                      |                          | YTD                  |                         |                          |  |
|----------------------------------------|----------------------|-------------------------|--------------------------|----------------------|-------------------------|--------------------------|----------------------|-------------------------|--------------------------|--|
|                                        | Disposed by<br>Trial | Disposed W/I<br>2 Dates | %Disposed<br>W/I 2 Dates | Disposed by<br>Trial | Disposed W/I<br>2 Dates | %Disposed<br>W/I 2 Dates | Disposed by<br>Trial | Disposed W/I<br>2 Dates | %Disposed<br>W/I 2 Dates |  |
| Civil                                  | 101                  | 77                      | 76.2%                    | 278                  | 174                     | 62.6%                    | 781                  | 542                     | 69.4%                    |  |
| Criminal                               | 1,573                | 1,133                   | 72.0%                    | 2,019                | 1,478                   | 73.2%                    | 6,970                | 4,993                   | 71.6%                    |  |
| Domestic Relations                     |                      |                         |                          |                      |                         |                          |                      |                         |                          |  |
| Juvenile                               |                      |                         |                          |                      |                         |                          |                      |                         |                          |  |
| Traffic, Parking, & Local<br>Ordinance |                      |                         |                          |                      |                         |                          |                      |                         |                          |  |
| Total                                  | 1,931                | 1,318                   | 68.3%                    | 2,297                | 1,652                   | 71.9%                    | 7,751                | 5,535                   | 71.4%                    |  |