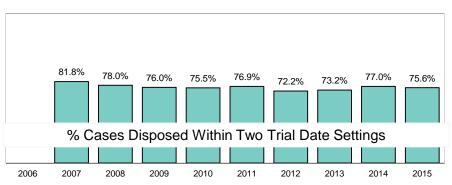

## **Trial Date Certainty**

### Percent of Trial Cases Disposed Within 2 Trial Date Settings by Court Department Most Recent 12 Quarters