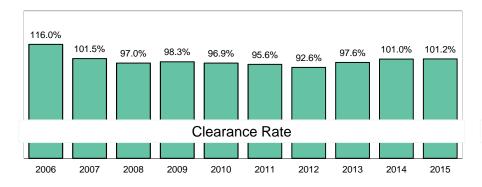

## Clearance Rate

| By Department:         | Q3        |                   |                   |           | Q4                |                   | YTD       |                   |                   |  |
|------------------------|-----------|-------------------|-------------------|-----------|-------------------|-------------------|-----------|-------------------|-------------------|--|
|                        | New Cases | Disposed<br>Cases | Clearance<br>Rate | New Cases | Disposed<br>Cases | Clearance<br>Rate | New Cases | Disposed<br>Cases | Clearance<br>Rate |  |
| Boston Municipal Court | 15,194    | 14,038            | 92.4%             | 10,777    | 10,967            | 101.8%            | 56,284    | 57,576            | 102.3%            |  |
| District Court         | 69,550    | 67,457            | 97.0%             | 61,301    | 61,770            | 100.8%            | 259,515   | 259,891           | 100.1%            |  |
| Housing Court          | 11,458    | 11,193            | 97.7%             | 10,608    | 10,767            | 101.5%            | 41,822    | 42,480            | 101.6%            |  |
| Juvenile Court         | 8,158     | 8,512             | 104.3%            | 9,879     | 8,735             | 88.4%             | 18,037    | 17,247            | 95.6%             |  |
| Land Court             | 4,131     | 4,561             | 110.4%            | 4,046     | 3,247             | 80.3%             | 15,361    | 31,086            | 202.4%            |  |
| Probate & Family Court | 15,438    | 14,279            | 92.5%             | 14,736    | 14,186            | 96.3%             | 61,227    | 55,456            | 90.6%             |  |
| Superior Court         | 5,844     | 5,693             | 97.4%             | 5,847     | 4,313             | 73.8%             | 21,632    | 15,787            | 73.0%             |  |
| Total                  | 129,773   | 125,733           | 96.9%             | 117,194   | 113,985           | 97.3%             | 473,878   | 479,523           | 101.2%            |  |

| By Case Type:                          | Q3        |                   |                   |           | Q4                |                   | YTD       |                   |                   |  |
|----------------------------------------|-----------|-------------------|-------------------|-----------|-------------------|-------------------|-----------|-------------------|-------------------|--|
|                                        | New Cases | Disposed<br>Cases | Clearance<br>Rate | New Cases | Disposed<br>Cases | Clearance<br>Rate | New Cases | Disposed<br>Cases | Clearance<br>Rate |  |
| Civil                                  | 55,068    | 53,961            | 98.0%             | 48,748    | 46,980            | 96.4%             | 203,378   | 213,468           | 105.0%            |  |
| Criminal                               | 56,641    | 54,019            | 95.4%             | 49,451    | 49,773            | 100.7%            | 212,901   | 213,544           | 100.3%            |  |
| Domestic Relations                     | 9,757     | 9,043             | 92.7%             | 9,286     | 9,007             | 97.0%             | 38,319    | 34,374            | 89.7%             |  |
| Juvenile                               | 7,565     | 7,879             | 104.2%            | 9,169     | 7,954             | 86.7%             | 16,734    | 15,833            | 94.6%             |  |
| Traffic, Parking, & Local<br>Ordinance | 742       | 831               | 112.0%            | 540       | 271               | 50.2%             | 2,546     | 2,304             | 90.5%             |  |
| Total                                  | 129,773   | 125,733           | 96.9%             | 117,194   | 113,985           | 97.3%             | 473,878   | 479,523           | 101.2%            |  |

### Clearance Rate