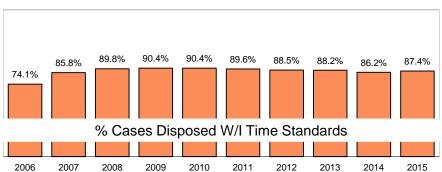

## Time to Disposition

| By Department:         | Q3                |                       |                     |                   | Q4                    |                     | YTD               |                       |                     |  |
|------------------------|-------------------|-----------------------|---------------------|-------------------|-----------------------|---------------------|-------------------|-----------------------|---------------------|--|
|                        | Disposed<br>Cases | Disposed<br>Within TS | % Disposed<br>WI TS | Disposed<br>Cases | Disposed<br>Within TS | % Disposed<br>WI TS | Disposed<br>Cases | Disposed<br>Within TS | % Disposed<br>WI TS |  |
| Boston Municipal Court | 14,038            | 12,637                | 90.0%               | 10,967            | 10,148                | 92.5%               | 57,576            | 51,701                | 89.8%               |  |
| District Court         | 64,676            | 59,024                | 91.3%               | 61,770            | 56,449                | 91.4%               | 251,981           | 229,904               | 91.2%               |  |
| Housing Court          | 11,193            | 9,984                 | 89.2%               | 10,767            | 9,968                 | 92.6%               | 42,480            | 37,746                | 88.9%               |  |
| Juvenile Court         | 5,043             | 3,167                 | 62.8%               | 5,144             | 2,982                 | 58.0%               | 10,187            | 6,149                 | 60.4%               |  |
| Land Court             | 822               | 495                   | 60.2%               | 723               | 425                   | 58.8%               | 3,082             | 1,899                 | 61.6%               |  |
| Probate & Family Court | 14,279            | 8,752                 | 61.3%               | 14,186            | 12,051                | 84.9%               | 55,456            | 43,577                | 78.6%               |  |
| Superior Court         | 5,539             | 3,500                 | 63.2%               | 4,188             | 3,126                 | 74.6%               | 15,300            | 10,286                | 67.2%               |  |
| Total                  | 115,590           | 97,559                | 84.4%               | 107,745           | 95,149                | 88.3%               | 436,062           | 381,262               | 87.4%               |  |

| By Case Type:                          | Q3                |                       |                     |                   | Q4                    |                     | YTD               |                       |                  |  |
|----------------------------------------|-------------------|-----------------------|---------------------|-------------------|-----------------------|---------------------|-------------------|-----------------------|------------------|--|
|                                        | Disposed<br>Cases | Disposed<br>Within TS | % Disposed<br>WI TS | Disposed<br>Cases | Disposed<br>Within TS | % Disposed<br>WI TS | Disposed<br>Cases | Disposed<br>Within TS | % Disposed WI TS |  |
| Civil                                  | 50,168            | 46,220                | 92.1%               | 44,438            | 41,822                | 92.1%               | 185,315           | 172,374               | 93.0%            |  |
| Criminal                               | 51,138            | 44,539                | 87.1%               | 49,666            | 43,465                | 87.1%               | 205,296           | 178,665               | 87.0%            |  |
| Domestic Relations                     | 9,043             | 3,963                 | 43.8%               | 9,007             | 7,379                 | 43.8%               | 34,374            | 24,442                | 71.1%            |  |
| Juvenile                               | 4,410             | 2,642                 | 59.9%               | 4,363             | 2,359                 | 54.1%               | 8,773             | 5,001                 | 57.0%            |  |
| Traffic, Parking, & Local<br>Ordinance | 831               | 195                   | 23.5%               | 271               | 124                   | 23.5%               | 2,304             | 780                   | 33.9%            |  |
| Total                                  | 115,590           | 97,559                | 84.4%               | 107,745           | 95,149                | 88.3%               | 436,062           | 381,262               | 87.4%            |  |

## Time to Disposition