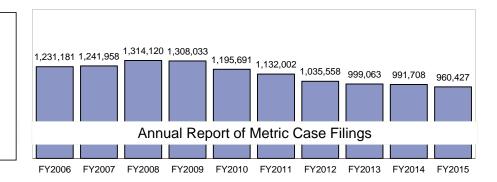

#### **SUMMARY OF**

TRIAL COURT FILINGS (FY2006 THROUGH FY2015)

TRIAL COURT CASE FLOW METRICS (CY2006 THROUGH CY2015 YTD)

## Metrics Case Filings

(Quarterly Metrics Reporting System)

| By Department:         | Ca      | ase Filing | js       | Case     | e Filings | % All Filings |          |
|------------------------|---------|------------|----------|----------|-----------|---------------|----------|
|                        | Q3      | Q4         | % Change | 2014 YTD | 2015 YTD  | % Change      | 2015 YTD |
| Boston Municipal Court | 15,194  | 10,777     | -29.1%   | 62,674   | 56,284    | -10.2%        | 11.9%    |
| District Court         | 69,550  | 61,301     | -11.9%   | 279,155  | 259,515   | -7.0%         | 54.8%    |
| Housing Court          | 11,458  | 10,608     | -7.4%    | 42,806   | 41,822    | -2.3%         | 8.8%     |
| Juvenile Court         | 8,158   | 9,879      | 21.1%    |          | 18,037    |               | 3.8%     |
| Land Court             | 4,131   | 4,046      | -2.1%    | 11,423   | 15,361    | 34.5%         | 3.2%     |
| Probate & Family Court | 15,438  | 14,736     | -4.5%    | 60,532   | 61,227    | 1.1%          | 12.9%    |
| Superior Court         | 5,844   | 5,847      | 0.1%     | 24,737   | 21,632    | -12.6%        | 4.6%     |
| Total                  | 129,773 | 117,194    | -9.7%    | 481,327  | 473,878   | -1.5%         | 100.0%   |