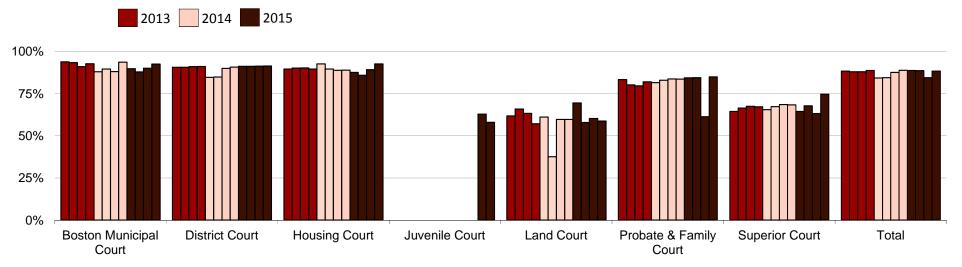

4,410             | 2,642                 | 59.9%               | 4,363             | 2,359                 | 54.1%               | 8,773             | 5,001                 | 57.0%            |  |
| Traffic, Parking, & Local<br>Ordinance | 831               | 195                   | 23.5%               | 271               | 124                   | 23.5%               | 2,304             | 780                   | 33.9%            |  |
| Total                                  | 115,590           | 97,559                | 84.4%               | 107,745           | 95,149                | 88.3%               | 436,062           | 381,262               | 87.4%            |  |



## Time to Disposition

#### % Cases Disposed Within Time Standards by Court Department **Most Recent 12 Quarters**



#### % Cases Disposed Within Time Standards by Case Type **Most Recent 10 Quarters**





## Cases Pending Beyond

| By Department:         |         | Pending |        | Pendi  | ng Beyo | nd TS  | Pending Beyond Rate |       |        |  |
|------------------------|---------|---------|--------|--------|---------|--------|---------------------|-------|--------|--|
|                        | Q3      | Q4      | Change | Q3     | Q4      | Change | Q3                  | Q4    | Change |  |
| Boston Municipal Court | 14,713  | 14,036  | -4.6%  | 1,715  | 1,333   | -22.3% | 11.7%               | 9.5%  | -2.2%  |  |
| District Court         | 86,157  | 83,094  | -3.6%  | 10,522 | 11,558  | 9.8%   | 12.2%               | 13.9% | 1.7%   |  |
| Housing Court          | 4,014   | 4,707   | 17.3%