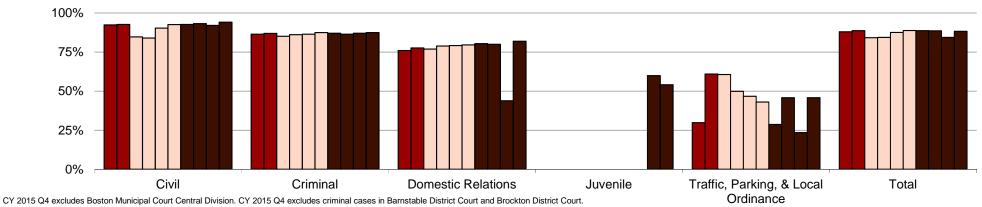

#### % Cases Disposed Within Time Standards by Case Type **Most Recent 10 Quarters**