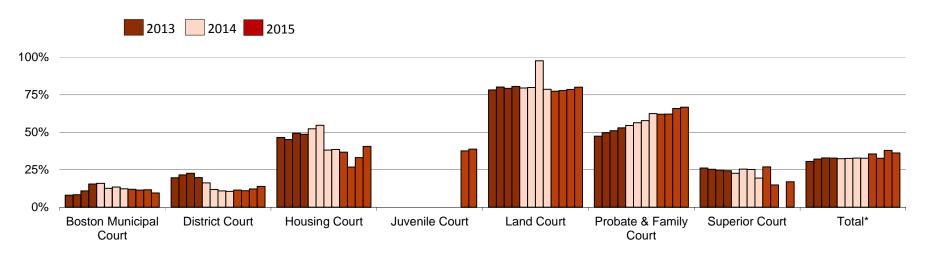

#### Percent of Pending Cases Beyond Time Standards by Court Department Most Recent 12 Quarters