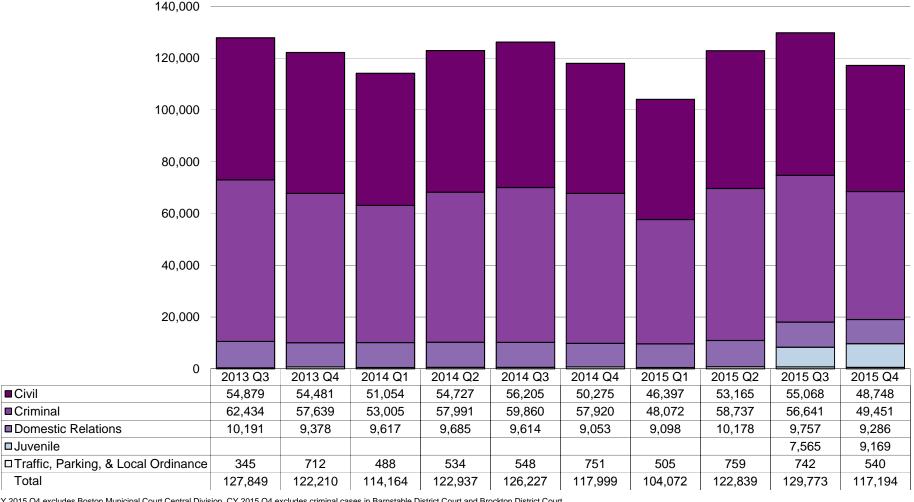

## Metrics Case Filings

(Quarterly Metrics Reporting System)

| By Department:         | Ca      | ase Filing | js       | Case     | e Filings | % All Filings |          |
|------------------------|---------|------------|----------|----------|-----------|---------------|----------|
|                        | Q3      | Q4         | % Change | 2014 YTD | 2015 YTD  | % Change      | 2015 YTD |
| Boston Municipal Court | 15,194  | 10,777     | -29.1%   | 62,674   | 56,284    | -10.2%        | 11.9%    |
| District Court         | 69,550  | 61,301     | -11.9%   | 279,155  | 259,515   | -7.0%         | 54.8%    |
| Housing Court          | 11,458  | 10,608     | -7.4%    | 42,806   | 41,822    | -2.3%         | 8.8%     |
| Juvenile Court         | 8,158   | 9,879      | 21.1%    |          | 18,037    |               | 3.8%     |
| Land Court             | 4,131   | 4,046      | -2.1%    | 11,423   | 15,361    | 34.5%         | 3.2%     |
| Probate & Family Court | 15,438  | 14,736     | -4.5%    | 60,532   | 61,227    | 1.1%          | 12.9%    |
| Superior Court         | 5,844   | 5,847      | 0.1%     | 24,737   | 21,632    | -12.6%        | 4.6%     |
| Total                  | 129,773 | 117,194    | -9.7%    | 481,327  | 473,878   | -1.5%         | 100.0%   |

| By Case Type:                          | Ca      | ase Filing | js –     | Case     | e Filings | % All Filings |          |
|----------------------------------------|---------|------------|----------|----------|-----------|---------------|----------|
|                                        | Q3      | Q4         | % Change | 2014 YTD | 2015 YTD  | % Change      | 2015 YTD |
| Civil                                  | 55,068  | 48,748     | -11.5%   | 212,261  | 203,378   | -4.2%         | 42.9%    |
| Criminal                               | 56,641  | 49,451     | -12.7%   | 228,776  | 212,901   | -6.9%         | 44.9%    |
| Domestic Relations                     | 9,757   | 9,286      | -4.8%    | 37,969   | 38,319    | 0.9%          | 8.1%     |
| Juvenile                               | 7,565   | 9,169      | 21.2%    |          | 16,734    |               | 3.5%     |
| Traffic, Parking, & Local<br>Ordinance | 742     | 540        | -27.2%   | 2,321    | 2,546     | 9.7%          | 0.5%     |
| Total                                  | 129,773 | 117,194    | -9.7%    | 481,327  | 473,878   | -1.5%         | 100.0%   |

## Metrics Case Filings by Case Type

(Quarterly Metrics Reporting System)

#### Last 10 Quarters