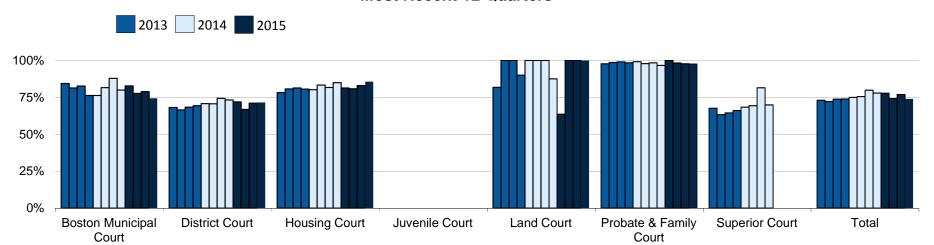

### Percent of Trial Cases Disposed Within 2 Trial Date Settings by Court Department Most Recent 12 Quarters

## **Trial Date Certainty**

| By Department:         |                      | Q3                      |                          |                      | Q4                      |                          | YTD                  |                         |                          |  |
|------------------------|----------------------|-------------------------|--------------------------|----------------------|-------------------------|--------------------------|----------------------|-------------------------|--------------------------|--|
|                        | Disposed by<br>Trial | Disposed W/I<br>2 Dates | %Disposed<br>W/I 2 Dates | Disposed by<br>Trial | Disposed W/I<br>2 Dates | %Disposed<br>W/I 2 Dates | Disposed by<br>Trial | Disposed W/I<br>2 Dates | %Disposed<br>W/I 2 Dates |  |
| Boston Municipal Court | 180                  | 142                     | 78.9%                    | 137                  | 102                     | 74.5%                    | 732                  | 576                     | 78.7%                    |  |
| District Court         | 1,470                | 1,044                   | 71.0%                    | 2,152                | 1,542                   | 71.7%                    | 6,809                | 4,793                   | 70.4%                    |  |
| Housing Court          | 411                  | 341                     | 83.0%                    | 406                  | 348                     | 85.7%                    | 1,611                | 1,333                   | 82.7%                    |  |
| Juvenile Court         |                      |                         |                          |                      |                         |                          |                      |                         |                          |  |
| Land Court             | 19                   | 19                      | 100.0%                   | 8                    | 8                       | 100.0%                   | 45                   | 41                      | 91.1%                    |  |
| Probate & Family Court | 258                  | 252                     | 97.7%                    | 339                  | 331                     | 97.6%                    | 1,248                | 1,228                   | 98.7%                    |  |
| Superior Court         |                      |                         |                          |                      |                         |                          |                      |                         |                          |  |
| Total                  | 2,721                | 2,018                   | 74.2%                    | 3,042                | 2,331                   | 76.6%                    | 10,445               | 7,971                   | 76.3%                    |  |