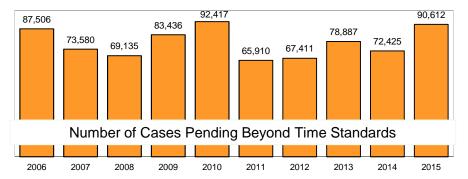

## Cases Pending Beyond

| By Department:         |         | Pending |        | Pendi  | ng Beyo | nd TS  | Pending Beyond Rate |       |        |  |
|------------------------|---------|---------|--------|--------|---------|--------|---------------------|-------|--------|--|
|                        | Q3      | Q4      | Change | Q3     | Q4      | Change | Q3                  | Q4    | Change |  |
| Boston Municipal Court | 14,713  | 14,036  | -4.6%  | 1,715  | 1,333   | -22.3% | 11.7%               | 9.5%  | -2.2%  |  |
| District Court         | 86,157  | 83,094  | -3.6%  | 10,522 | 11,558  | 9.8%   | 12.2%               | 13.9% | 1.7%   |  |
| Housing Court          | 4,014   | 4,707   | 17.3%  | 1,330  | 1,908   | 43.5%  | 33.1%               | 40.5% | 7.4%   |  |
| Juvenile Court         | 16,251  | 16,991  |        | 6,108  | 6,588   | 7.9%   | 37.6%               | 38.8% | 1.2%   |  |
| Land Court             | 13,211  | 13,069  | -1.1%  | 10,376 | 10,459  | 0.8%   | 78.5%               | 80.0% | 1.5%   |  |
| Probate & Family Court | 74,877  | 77,762  | 3.9%   | 49,290 | 51,931  | 5.4%   | 65.8%               | 66.8% | 1.0%   |  |
| Superior Court         | 38,530  | 40,268  | 4.5%   |        | 6,835   |        |                     | 17.0% |        |  |
| Total*                 | 247,753 | 249,927 | 0.9%   | 79,341 | 90,612  | 14.2%  |                     | 36.3% | ·      |  |

| By Case Type**:                     |         | Pending |        | Pendi  | ng Beyo | nd TS  | Pending Beyond Rate |       |        |  |
|-------------------------------------|---------|---------|--------|--------|---------|--------|---------------------|-------|--------|--|
|                                     | Q3      | Q4      | Change | Q3     | Q4      | Change | Q3                  | Q4    | Change |  |
| Civil                               | 88,140  | 125,107 | 41.9%  | 50,621 | 59,026  | 16.6%  | 57.4%               | 47.2% | -10.3% |  |
| Criminal                            | 74,683  | 77,123  | 3.3%   | 8,096  | 10,162  | 25.5%  | 10.8%               | 13.2% | 2.3%   |  |
| Domestic Relations                  | 29,853  | 31,930  | 7.0%   | 14,472 | 15,418  | 6.5%   | 48.5%               | 48.3% | -0.2%  |  |
| Juvenile                            |         | 15,167  |        |        | 5,635   |        |                     | 37.2% |        |  |
| Traffic, Parking, & Local Ordinance | 296     | 600     | 102.7% | 44     | 371     | 743.2% | 14.9%               | 61.8% | 47.0%  |  |
| Total                               | 192,972 | 249,927 | 29.5%  | 73,233 | 90,612  | 23.7%  | 37.9%               | 36.3% | -1.7%  |  |

## Cases Pending Beyond