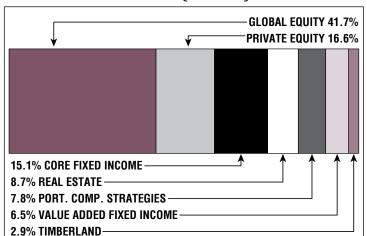

# **Asset Allocation** (12/31/21)

\$126.5 M

Unfunded Liability

(FY2022)

Total Pension Appropriation