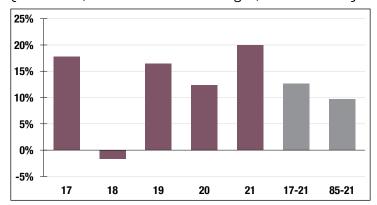

## **Investment Returns**

(2017-2021, 5-Year & 37-Year Averages, as of 12/31/21)

7.25%

**Assumed Rate** of Return

# \$463.1 M

Market Value

19.97%

2021 Returns

10.92%

2012-2021 (Annualized)

9.65% 1985-2021

(Annualized)