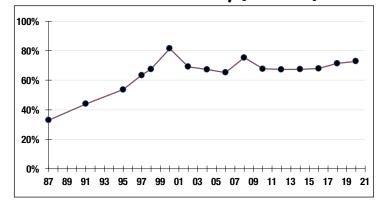

## Funded Ratio History (1987-2021)

72.8%

Funded Ratio

2030

Fully Funded

6.95% Total Increasing

**Funding Schedule** 