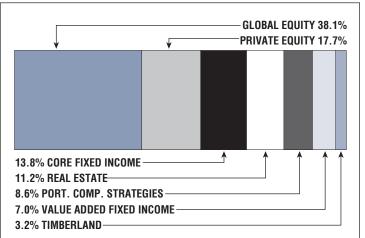

# Asset Allocation (12/31/22)

\$98.4 M Unfunded Liability \$21.2 M (FY2023) Total Pension Appropriation