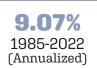

RD MEMBERS**

Louise Miller Joseph Fonseca Peter Rovinelli John White \*indicates Chairperson

### **BOARD ADMINISTRATOR**

Laurie Lizak

### SYSTEM MEMBERS

| Active Members1,271    |  |
|------------------------|--|
| Total Payroll\$74.6 M  |  |
| Average Salary\$58,700 |  |
| Average Age46          |  |
| Average Service10.2    |  |
| Retired Members901     |  |
| netired Members        |  |
| Benefits Paid\$29.1 M  |  |
|                        |  |
| Benefits Paid\$29.1 M  |  |

### 2021 EARNED INCOME OF DISABILITY RETIREES:

| Disability Retirees64 |  |
|-----------------------|--|
| Reported Earnings16   |  |
| Excess Earners0       |  |
| Refund Due\$0         |  |

Last Valuation: 1/1/22 Actuary: PERAC



\$410.6 M

Market Value

-10.65% 2022 Returns 8.26% 2013-2022 (Annualized)



## **Investment Returns**

(2018-2022, 5-Year & 38-Year Averages, as of 12/31/22)



# Funded Ratio History (1987-2022)



# Asset Allocation (12/31/22)



\$98.4 M Unfunded Liability \$21.2 M (FY2023) Total Pension Appropriation