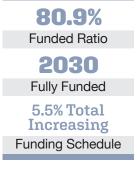

# Funded Ratio History (1987-2022)

# Asset Allocation (12/31/22)

\$98.4 M Unfunded Liability \$21.2 M (FY2023) Total Pension Appropriation