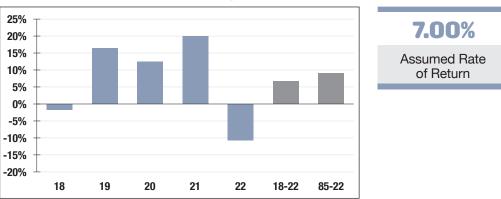

## **Investment Returns**

(2018-2022, 5-Year & 38-Year Averages, as of 12/31/22)