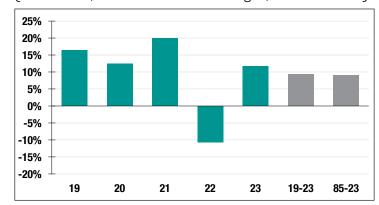

### **Investment Returns**

(2019-2023, 5-Year & 39-Year Averages, as of 12/31/23)

# 11.66%

2023 Returns

# 7.92%

2014-2023 (Annualized) 9.13%

1985-2023 (Annualized)