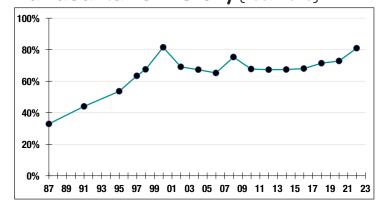

ayroll    | .\$74.6 M |
| Average Salary   | .\$58,700 |
| Average Age      | 46        |
| Average Service  | 10.2      |
| Retired Members. | 901       |
| Benefits Paid    | .\$29.1 M |
| Average Benefit  | .\$32,300 |
| Average Age      | 73        |

### **2022 EARNED INCOME OF DISABILITY RETIREES:**

| Disability Retirees | 64 |
|---------------------|----|
| Reported Earnings   | 18 |
| Excess Earners      | 1  |
| Refund Due\$2,6     | 51 |

Last Valuation: 1/1/22 Actuary: PERAC

# \$453.4 M

Market Value

# 11.66%

2023 Returns

# 7.92%

2014-2023 (Annualized) 9.13%

1985-2023 (Annualized)

### **Investment Returns**

(2019-2023, 5-Year & 39-Year Averages, as of 12/31/23)



## 7.00%

**Assumed Rate** of Return

# \$16,000

COLA BASE (FY2025)

## Funded Ratio History (1987-2023)



## **80.9**%

**Funded Ratio** 

### 2030

Fully Funded

**5.5% Total Increasing** 

**Funding Schedule** 

# **Asset Allocation** (12/31/23)



# \$98.4 M

**Unfunded Liability** 

# \$22.4 M

(FY2024)

**Total Pension** Appropriation