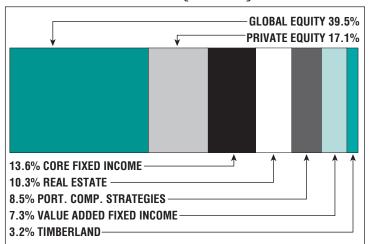

01       |
| Benefits Paid    | .\$29.1 M |
| Average Benefit  | .\$32,300 |
| Average Age      | 73        |

### **2022 EARNED INCOME OF DISABILITY RETIREES:**

| Disability Retirees | 64 |
|---------------------|----|
| Reported Earnings   | 18 |
| Excess Earners      | 1  |
| Refund Due\$2,6     | 51 |

Last Valuation: 1/1/22 Actuary: PERAC

# \$453.4 M

Market Value

# 11.66%

2023 Returns

# 7.92%

2014-2023 (Annualized) 9.13%

1985-2023 (Annualized)

### **Investment Returns**

(2019-2023, 5-Year & 39-Year Averages, as of 12/31/23)



## 7.00%

**Assumed Rate** of Return

# \$16,000

COLA BASE (FY2025)

## Funded Ratio History (1987-2023)



## **80.9**%

**Funded Ratio** 

### 2030

Fully Funded

**5.5% Total Increasing** 

**Funding Schedule** 

# **Asset Allocation** (12/31/23)



# \$98.4 M

**Unfunded Liability** 

# \$22.4 M

(FY2024)

**Total Pension** Appropriation