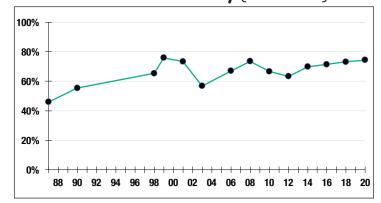

-|
| Total Payroll\$39.7 M   |
| Average Salary\$38,000  |
| Average Age48           |
| Average Service9.2      |
|                         |
| Retired Members656      |
| Benefits Paid\$11.5 M   |
| Average Benefit\$17,600 |
| Average Age72           |
|                         |

#### 2019 EARNED INCOME OF DISABILITY RETIREES:

| Disability Retirees | 24  |
|---------------------|-----|
| Reported Earnings   | 5   |
| Excess Earners      | 1   |
| Refund Due\$8.      | 147 |

Last Valuation: 1/1/20 Actuary: KMS



# \$175.7 M

Market Value

# 12.65%

2020 Returns

# 9.31%

2011-2020 (Annualized) 8.59%

1985-2020 (Annualized)

### **Investment Returns**

(2016-2020, 5-Year & 36-Year Averages, as of 12/31/20)



### 7.75%

**Assumed Rate** of Return

### Funded Ratio History (1987-2020)



### 74.4%

**Funded Ratio** 

#### 2034

Fully Funded

5.75% Total **Increasing** 

**Funding Schedule** 

## **Asset Allocation** [12/31/20]



# \$52.8 M

**Unfunded Liability** 

(FY2021)

Total Pension Appropriation