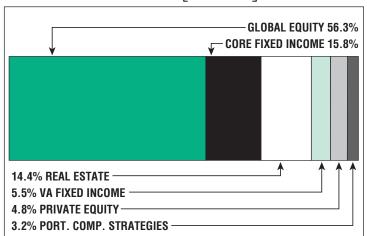

Retired Members656      |
| Benefits Paid\$11.5 M   |
| Average Benefit\$17,600 |
| Average Age72           |
|                         |

#### 2019 EARNED INCOME OF DISABILITY RETIREES:

| Disability Retirees | 24  |
|---------------------|-----|
| Reported Earnings   | 5   |
| Excess Earners      | 1   |
| Refund Due\$8.      | 147 |

Last Valuation: 1/1/20 Actuary: KMS



# \$175.7 M

Market Value

# 12.65%

2020 Returns

# 9.31%

2011-2020 (Annualized) 8.59%

1985-2020 (Annualized)

### **Investment Returns**

(2016-2020, 5-Year & 36-Year Averages, as of 12/31/20)



### 7.75%

**Assumed Rate** of Return

### Funded Ratio History (1987-2020)



### 74.4%

**Funded Ratio** 

#### 2034

Fully Funded

5.75% Total **Increasing** 

**Funding Schedule** 

## **Asset Allocation** [12/31/20]



# \$52.8 M

**Unfunded Liability** 

(FY2021)

Total Pension Appropriation