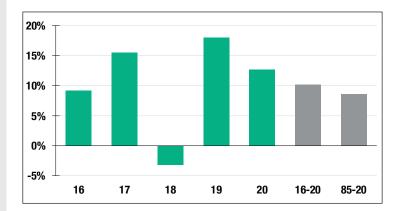

### **Investment Returns**

(2016-2020, 5-Year & 36-Year Averages, as of 12/31/20)

# 12.65%

2020 Returns

# 9.31%

2011-2020 (Annualized) 8.59%

1985-2020 (Annualized)