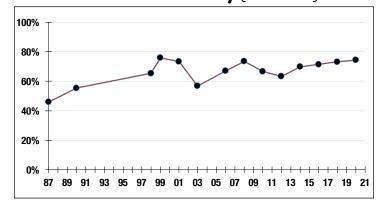

# Funded Ratio History (1987-2021)

74.4%

Funded Ratio

2034

Fully Funded

5.75% Total Increasing

**Funding Schedule** 