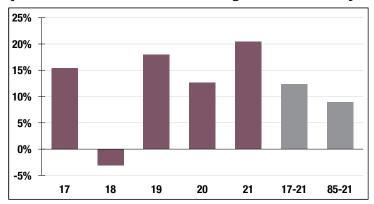

# \$207.2 M

Market Value

20.40%

2021 Returns

11.26%

2012-2021 (Annualized) 8.89%

1985-2021 (Annualized)

## **Investment Returns**

(2017-2021, 5-Year & 37-Year Averages, as of 12/31/21)

7.75%

**Assumed Rate** of Return