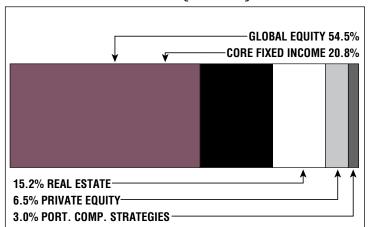

# **Asset Allocation** (12/31/21)

\$52.8 M

Unfunded Liability

(FY2022)

Total Pension Appropriation