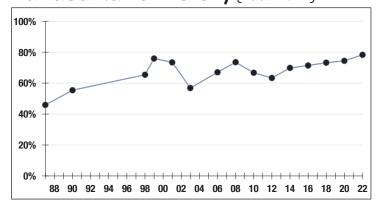

### Funded Ratio History (1987-2022)

78.3%

**Funded Ratio** 

2034

Fully Funded

5.94% Total Increasing

**Funding Schedule** 