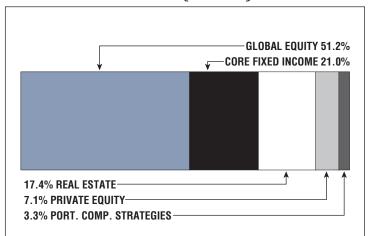

### **Asset Allocation** (12/31/22)

\$50.9 M

Unfunded Liability

\$8.3 M (FY2023)

Total Pension Appropriation