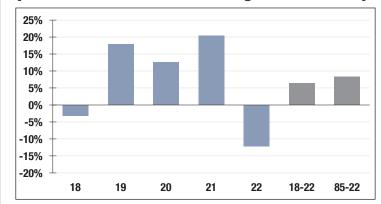

### **Investment Returns**

(2018-2022, 5-Year & 38-Year Averages, as of 12/31/22)

7.25%

**Assumed Rate** of Return