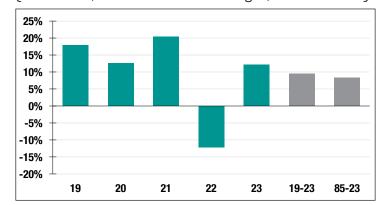

## **Investment Returns**

(2019-2023, 5-Year & 39-Year Averages, as of 12/31/23)

## 12.10%

2023 Returns

# 7.74%

2014-2023 (Annualized) 8.37%

1985-2023 (Annualized)