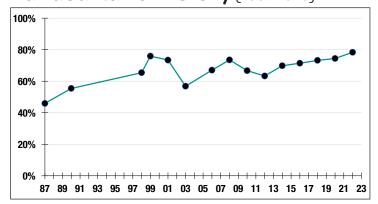

Payroll\$41.3 M    |
| Average Salary\$41,600   |
| Average Age48            |
| Average Service9.5       |
|                          |
| Retired Members675       |
| Benefits Paid\$12.3 M    |
| Average Benefit \$18,300 |
| Average Age72            |

## **2022 EARNED INCOME** OF DISABILITY RETIREES:

| Disability Retirees | 25  |
|---------------------|-----|
| Reported Earnings   | 6   |
| Excess Earners      | 0   |
| Refund Due          | \$0 |

Last Valuation: 1/1/22

Actuary: KMS

# \$194.3 M

Market Value

## 12.10%

2023 Returns

# 7.74%

2014-2023 (Annualized) 8.37%

1985-2023 (Annualized)

## **Investment Returns**

(2019-2023, 5-Year & 39-Year Averages, as of 12/31/23)



## 7.25%

**Assumed Rate** of Return

# \$17,000

COLA BASE (FY2025)

# Funded Ratio History (1987-2023)



## **78.3**%

**Funded Ratio** 

### 2034

Fully Funded

5.94% Total **Increasing** 

**Funding Schedule** 

# Asset Allocation (12/31/23)



# \$50.9 M

**Unfunded Liability** 

# \$8.8 M

(FY2024)

**Total Pension** Appropriation