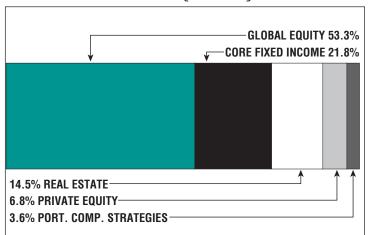

ired Members675       |
| Benefits Paid\$12.3 M    |
| Average Benefit \$18,300 |
| Average Age72            |

## **2022 EARNED INCOME** OF DISABILITY RETIREES:

| Disability Retirees | 25  |
|---------------------|-----|
| Reported Earnings   | 6   |
| Excess Earners      | 0   |
| Refund Due          | \$0 |

Last Valuation: 1/1/22

Actuary: KMS

# \$194.3 M

Market Value

## 12.10%

2023 Returns

# 7.74%

2014-2023 (Annualized) 8.37%

1985-2023 (Annualized)

## **Investment Returns**

(2019-2023, 5-Year & 39-Year Averages, as of 12/31/23)



## 7.25%

**Assumed Rate** of Return

# \$17,000

COLA BASE (FY2025)

# Funded Ratio History (1987-2023)



## **78.3**%

**Funded Ratio** 

### 2034

Fully Funded

5.94% Total **Increasing** 

**Funding Schedule** 

# Asset Allocation (12/31/23)



# \$50.9 M

**Unfunded Liability** 

# \$8.8 M

(FY2024)

**Total Pension** Appropriation