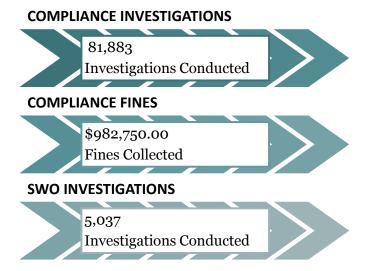

# 2) COMPLIANCE

- Private Sector employers, with one or more employees, operating In the Commonwealth of Massachusetts are required to maintain workers' compensation insurance for their employees.
- This requirement can be satisfied by purchasing a commercial insurance policy, becoming a member in a self-insurance group [SIG], or maintaining a license as a self-insured employer.
- The DIA Office of Investigations is charged with enforcing M.G.L. Chapter 152, Section 25C (2). During an investigation, the investigative team will request that the business provide proof of workers' compensation coverage. If a business fails to provide proof of coverage, a stop work order (SWO) is immediately issued.
- In Fiscal Year 2018 the Office of Investigations issued 1883 Stop Work Orders, conducted 5,037 field compliance checks, and collected \$982,750.00 in fines. As a result of the SWOs being issued for non-compliance 5,740 employees were covered by workers' compensation insurance.