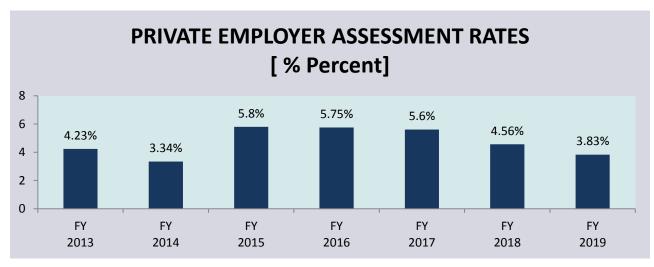

#### Effective July 1, 2018:

For the fourth consecutive year, the assessment rate employers pay to the Commonwealth of Massachusetts on workers' compensation policies has been reduced. In Fiscal Year 2019, employers will pay 3.83% in assessments on their insurance premium.

#### Fiscal Year 2019

The Fiscal Year 2019 assessment rate is 3.83%. Decreasing the assessment rate eases the financial burden on employers while maintaining sufficient resources to cover the needs of those injured on the job and operation of the department.

#### Decrease

Over the last several fiscal years the assessment rate has decreased.

#### Assessment:

Employers fund the DIA through an assessment on their workers' compensation insurance premiums. See Chart below for private employer assessment rates.