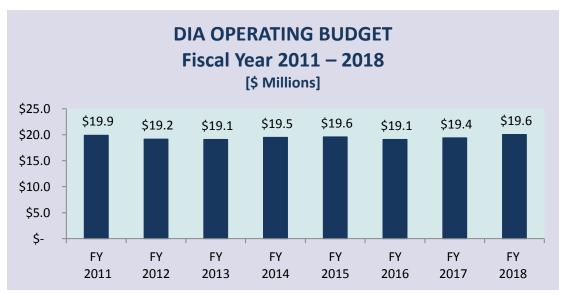

# **OPERATING BUDGET**

A historical view of the DIA Operating Budget dating back to Fiscal Year 2000 can be found in the charts below.

| SPECIAL FUND                   | FY'18        | FY'17        | FY'16        | FY'15        | FY'14        |
|--------------------------------|--------------|--------------|--------------|--------------|--------------|
| COLLECTIONS                    |              |              |              |              |              |
| INTEREST                       | 42,817       | 24,387       | 11,243       | 5,316        | 5,057        |
| ASSESSMENTS                    | 24,948,735   | 22,129,907   | 20,662,324   | 14,677,534   | 11,794,002   |
| LESS RET. CHECKS               | 0            | 0            | 0            | 0            | (13,054)     |
| LESS REFUNDS                   | (224,804)    | (212,215)    | (346,009)    | (21,280)     | 0            |
| SUB-TOTAL                      | 24,723,932   | 21,917,692   | 20,316,315   | 14,656,254   | 11,780,948   |
| REFERRAL FEES                  | 4,523,149    | 4,475,217    | 4,281,551    | 3,912,134    | 3,644,241    |
| LESS RET. CHECKS               | 0            | 0            | 0            | 0            | (8,339)      |
| LESS REFUNDS                   | 0            | (1,606)      | (76,402)     | (136,907)    | (24,564)     |
| OPERATING TRANSFER             | (3,190)      | 0            | 0            | 0            | 0            |
| SUB-TOTAL                      | 4,519,959    | 4,473,611    | 4,205,149    | 3,775,227    | 3,611,338    |
| 1ST REPORT FINES               | 203,200      | 198,811      | 248,430      | 252,716      | 140,622      |
| LESS RET. CHECKS               | 0            | (1,000)      | 0            | 0            | (500)        |
| LESS REFUNDS                   | 0            | 0            | 0            | (4,662)      | (900)        |
| SUB-TOTAL                      | 203,200      | 197,811      | 248,430      | 248,054      | 139,222      |
| STOP WORK ORDERS               | 947,500      | 1,020,522    | 1,111,280    | 1,180,461    | 1,467,999    |
| LESS REFUNDS                   | 0            | (5,567)      | (4,250)      | (4,407)      | (33,300)     |
| EDS FEE                        | 35,945       | 52,494       | 0            | 12,487       | (1,459)      |
| LESS BAD CHECKS                | 0            | 0            | 0            | 0            | (2,475)      |
| MERCHANT FEE                   | 0            | 0            | 0            | 0            | (166)        |
| SUB-TOTAL                      | 983,445      | 1,067,449    | 1,107,030    | 1,188,541    | 1,430,599    |
| LATE ASSESS. FINES             | 5,500        | 97,660       | 101,980      | 149,304      | 139,446      |
| MISCELLANEOUS                  | 0            | 0            | (500)        | 49,464       | 53,230       |
| ADJUSTMENT                     | 0            | 0            | 0            | 0            | 0            |
| SUB-TOTAL                      | 5,500        | 97,660       | 101,480      | 198,769      | 192,676      |
| TOTAL SPECIAL FUND COLLECTIONS | 30,478,853   | 27,778,610   | 25,989,646   | 20,072,162   | 17,159,840   |
| BALANCE BRGT FWD               | 10,176,338   | 7,082,154    | 4,980,445    | 7,534,484    | 12,252,405   |
| TOTAL                          | 40,655,191   | 34,860,764   | 30,945,046   | 27,606,646   | 29,412,245   |
| LESS EXPENDITURES              | (25,411,851) | (24,684,426) | (23,887,937) | (22,626,201) | (21,877,761) |
| ADJUSTMENT                     | 0            | 0            | 0            | 0            | 0            |
| BALANCE                        | 15,243,340   | 10,176,338   | 7,082,154    | 4,980,445    | 7,534,484    |
| <b>EXPENDITURES</b>            |              |              |              |              |              |
| TOTAL DIRECT                   | 868,377      | 739,239      | 959,520      | 263,116      | 0            |
| REPAYMENT - SALARIES           | 14,243,306   | 13,995,106   | 13,836,825   | 13,722,012   | 13,516,002   |
| FRINGE BENEFITS                | 4,927,580    | 4,574,381    | 3,970,076    | 3,722,851    | 3,530,765    |
| INDIRECT COSTS                 | 487,121      | 478,633      | 507,811      | 537,903      | 389,121      |
| NON-PERSONNEL COSTS            | 4,816,348    | 4,711,929    | 4,612,697    | 4,397,893    | 4,441,873    |
| OTHER INDIRECT COSTS           | 69,118       | 185,138      | 1,007        | (17,574)     | 0            |
| IP INDIRECT-EXPENSE            | 0            | 0            | 0            | 0            | 0            |
| ADJUSTMENT FRINGE              | 0            | 0            | 0            | 0            | 0            |
| TOTAL REPAYMENT                | 24,474,355   | 23,760,049   | 22,927,410   | 22,363,085   | 21,877,761   |
| TOT. SPECIAL FUND EXPENDITURES | 25,411,851   | 24,684,426   | 23,887,937   | 22,626,201   | 21,877,761   |