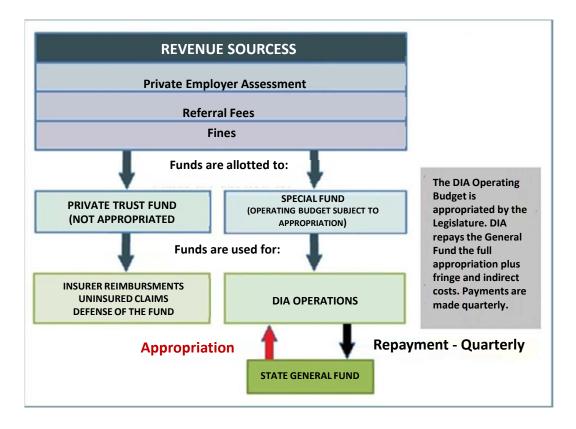

#### Description of Funding:

Funds are allotted to the Workers' Compensation Trust Fund and the Special Fund. The funds are used for DIA operations, benefits for uninsured claimants, and insurer reimbursements. [Pages 15-23].

Private employers fund the DIA through an assessment on their workers' compensation insurance premiums. The Revenue Sources chart below shows the DIA's operating expenses. The General Fund is paid back the full amount of the appropriation plus fringe and indirect costs.