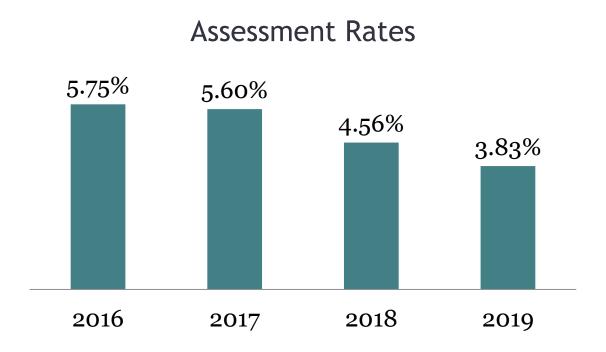

#### Effective July 1, 2018:

For the fourth consecutive year, the assessment rate employers pay to the Commonwealth of Massachusetts on workers' compensation policies has been reduced. In Fiscal Year 2019, employers will pay 3.83% in assessments on their insurance premium.

#### Fiscal Year 2019

The Fiscal Year 2019 assessment rate is 3.83%. Decreasing the assessment rate eases the financial burden on employers while maintaining sufficient resources to cover the needs of those injured on the job and operation of the department.

#### Decrease

Over the last several fiscal years the assessment rate has decreased.

#### Assessment:

Employers fund the DIA through an assessment on their workers' compensation insurance premiums. See Chart below for private employer assessment rates.