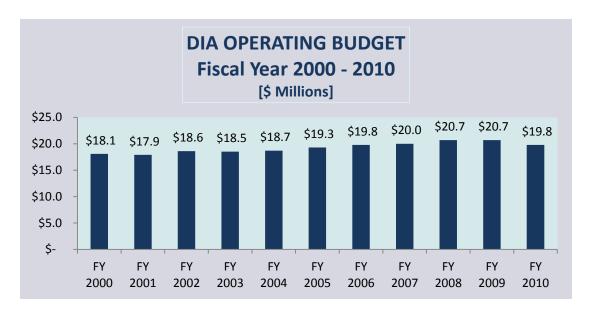

# **OPERATING BUDGET**

A historical view of the DIA Operating Budget dating back to Fiscal Year 2000 can be found in the charts below.

| SPECIAL FUND                   | FY'18        | FY'17        | FY'16        | FY'15        | FY'14        |
|--------------------------------|--------------|--------------|--------------|--------------|--------------|
| COLLECTIONS                    |              |              |              |              |              |
| INTEREST                       | 42,817       | 24,387       | 11,243       | 5,316        | 5,057        |
| ASSESSMENTS                    | 24,948,735   | 22,129,907   | 20,662,324   | 14,677,534   | 11,794,002   |
| LESS RET. CHECKS               | 0            | 0            | 0            | 0            | (13,054)     |
| LESS REFUNDS                   | (224,804)    | (212,215)    | (346,009)    | (21,280)     | 0            |
| SUB-TOTAL                      | 24,723,932   | 21,917,692   | 20,316,315   | 14,656,254   | 11,780,948   |
| REFERRAL FEES                  | 4,523,149    | 4,475,217    | 4,281,551    | 3,912,134    | 3,644,241    |
| LESS RET. CHECKS               | 0            | 0            | 0            | 0            | (8,339)      |
| LESS REFUNDS                   | 0            | (1,606)      | (76,402)     | (136,907)    | (24,564)     |
| OPERATING TRANSFER             | (3,190)      | 0            | 0            | 0            | 0            |
| SUB-TOTAL                      | 4,519,959    | 4,473,611    | 4,205,149    | 3,775,227    | 3,611,338    |
| 1ST REPORT FINES               | 203,200      | 198,811      | 248,430      | 252,716      | 140,622      |
| LESS RET. CHECKS               | 0            | (1,000)      | 0            | 0            | (500)        |
| LESS REFUNDS                   | 0            | 0            | 0            | (4,662)      | (900)        |
| SUB-TOTAL                      | 203,200      | 197,811      | 248,430      | 248,054      | 139,222      |
| STOP WORK ORDERS               | 947,500      | 1,020,522    | 1,111,280    | 1,180,461    | 1,467,999    |
| LESS REFUNDS                   | 0            | (5,567)      | (4,250)      | (4,407)      | (33,300)     |
| EDS FEE                        | 35,945       | 52,494       | 0            | 12,487       | (1,459)      |
| LESS BAD CHECKS                | 0            | 0            | 0            | 0            | (2,475)      |
| MERCHANT FEE                   | 0            | 0            | 0            | 0            | (166)        |
| SUB-TOTAL                      | 983,445      | 1,067,449    | 1,107,030    | 1,188,541    | 1,430,599    |
| LATE ASSESS. FINES             | 5,500        | 97,660       | 101,980      | 149,304      | 139,446      |
| MISCELLANEOUS                  | 0            | 0            | (500)        | 49,464       | 53,230       |
| ADJUSTMENT                     | 0            | 0            | 0            | 0            | 0            |
| SUB-TOTAL                      | 5,500        | 97,660       | 101,480      | 198,769      | 192,676      |
| TOTAL SPECIAL FUND COLLECTIONS | 30,478,853   | 27,778,610   | 25,989,646   | 20,072,162   | 17,159,840   |
| BALANCE BRGT FWD               | 10,176,338   | 7,082,154    | 4,980,445    | 7,534,484    | 12,252,405   |
| TOTAL                          | 40,655,191   | 34,860,764   | 30,945,046   | 27,606,646   | 29,412,245   |
| LESS EXPENDITURES              | (25,411,851) | (24,684,426) | (23,887,937) | (22,626,201) | (21,877,761) |
| ADJUSTMENT                     | 0            | 0            | 0            | 0            | 0            |
| BALANCE                        | 15,243,340   | 10,176,338   | 7,082,154    | 4,980,445    | 7,534,484    |
| <b>EXPENDITURES</b>            |              |              |              |              |              |
| TOTAL DIRECT                   | 868,377      | 739,239      | 959,520      | 263,116      | 0            |
| REPAYMENT - SALARIES           | 14,243,306   | 13,995,106   | 13,836,825   | 13,722,012   | 13,516,002   |
| FRINGE BENEFITS                | 4,927,580    | 4,574,381    | 3,970,076    | 3,722,851    | 3,530,765    |
| INDIRECT COSTS                 | 487,121      | 478,633      | 507,811      | 537,903      | 389,121      |
| NON-PERSONNEL COSTS            | 4,816,348    | 4,711,929    | 4,612,697    | 4,397,893    | 4,441,873    |
| OTHER INDIRECT COSTS           | 69,118       | 185,138      | 1,007        | (17,574)     | 0            |
| IP INDIRECT-EXPENSE            | 0            | 0            | 0            | 0            | 0            |
| ADJUSTMENT FRINGE              | 0            | 0            | 0            | 0            | 0            |
| TOTAL REPAYMENT                | 24,474,355   | 23,760,049   | 22,927,410   | 22,363,085   | 21,877,761   |
| TOT. SPECIAL FUND EXPENDITURES | 25,411,851   | 24,684,426   | 23,887,937   | 22,626,201   | 21,877,761   |