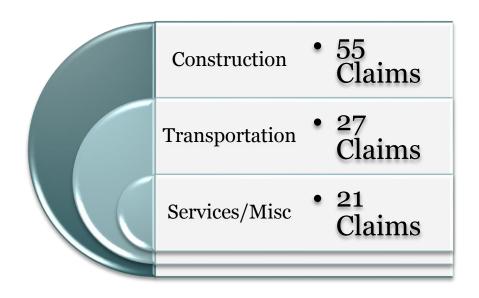

# DIA - WORKERS' COMPENSATION TRUST FUND

#### SPECIAL FUND

MGL Law Chapter 152, Section 65 established a special revenue fund in the state treasury, known as the Workers' Compensation Special Fund [Special Fund]. The Chart on Page 30 reflects the number of Section 65 claims.

\$2.4 million dollar recovery by the Civil Litigation Unit in Fiscal Year 2018

Section 65 also provides for the Workers' Compensation Trust Fund [WCTF] that was established in the state treasury to make payments to injured workers whose employers unlawfully failed to obtain workers' compensation insurance.