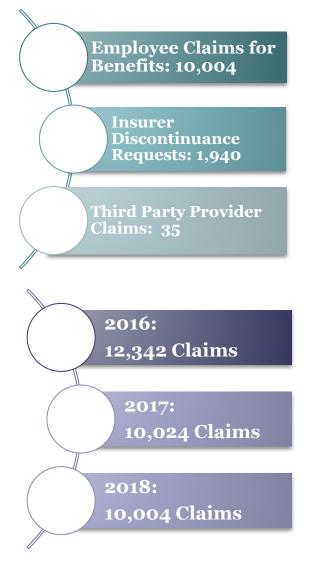

# DIA - WORKERS' COMPENSATION TRUST FUND

#### SPECIAL FUND

MGL Law Chapter 152, Section 65 established a special revenue fund in the state treasury, known as the Workers' Compensation Special Fund [Special Fund]. The Chart on Page 30 reflects the number of Section 65 claims.

\$2.4 million dollar recovery by the Civil Litigation Unit in Fiscal Year 2018

Section 65 also provides for the Workers' Compensation Trust Fund [WCTF] that was established in the state treasury to make payments to injured workers whose employers unlawfully failed to obtain workers' compensation insurance.