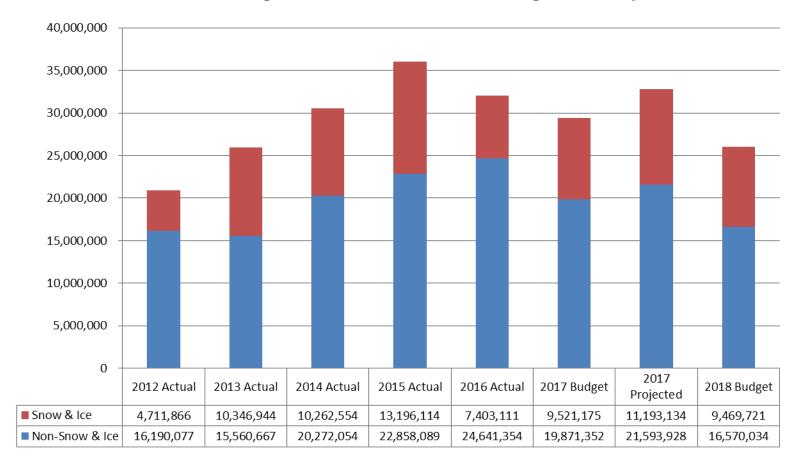

### Non-Toll Budget Challenges Cont.

Snow and Ice: Budget for snow and ice to more closely cover historic average expenditures, lessening the need to rely on a state supplemental budget.
 Historically, MassDOT has relied heavily on supplemental state funding to cover under-budgeted Snow and Ice expenses. In FY16 we largely relied on drawing down non-toll reserves to cover the budget shortfall. MassDOT looks to reduce its reliance on state supplemental funding to cover expected snow and ice expenses

|                       | FY 13   | FY 14   | FY 15   | FY 16   | FY 17     | FY 17  | FY 18  | 5 Year  |
|-----------------------|---------|---------|---------|---------|-----------|--------|--------|---------|
| (\$ in Millions)      | Actuals | Actuals | Actuals | Actuals | Projected | Budget | Budget | Average |
| Non-Toll Operations   | 92.1    | 112.3   | 151.2   | 80.4    | 126       | 92.1   | 80.7   | 114.5   |
| Toll Operations       | 9.9     | 9.3     | 9.7     | 5.9     | 6.9       | 9.1    | 9.1    | 8.4     |
| Total Expenditures    | 102     | 121.6   | 160.9   | 86.3    | 132.9     | 101.2  | 89.8   | 122.9   |
| # of Statewide Events | 23      | 27      | 31      | 18      | 24        |        |        | 24.6    |

- The FY 18 budget is based on the Senate recommendation for DOT operations, which includes \$50.7M in CTF transfer and an anticipated supplemental request of at least \$30M.
- House 1 funded Snow and Ice at \$81M with no supplemental funding
- The FY 17 budget assumed \$62.1M in CTF transfer and we have requested from ANF \$63.9M in supplemental funding.