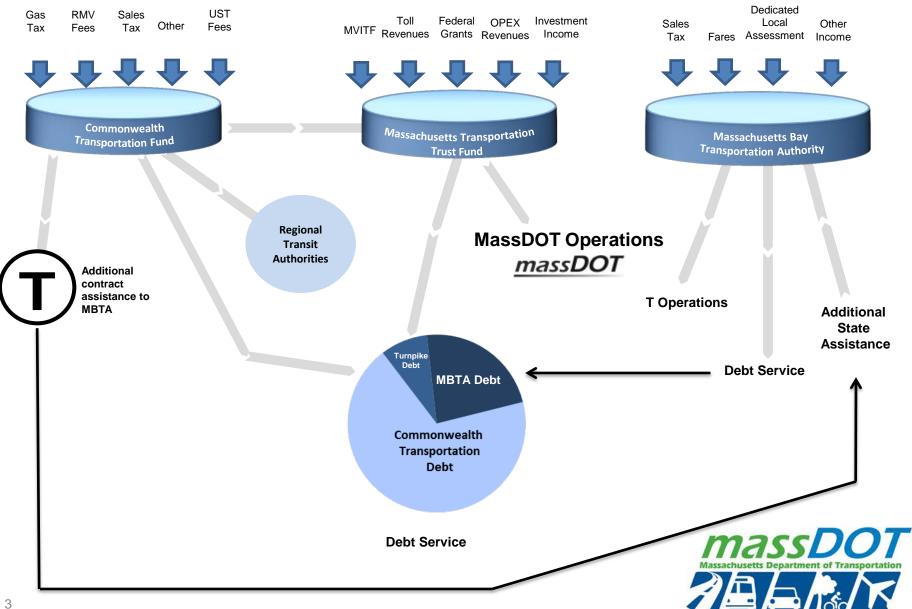

### Transportation Funding in Massachusetts is Complicated

# MassDOT's Budget

- MassDOT's overall budget is comprised of two separate budgets funded from separate funding sources, Non-Toll Operating and Toll Operating
- Non-Toll Operating Budget
  - Funding is provided in the form of transfers from the Commonwealth Transportation Fund (CTF) into the Massachusetts Transportation Trust Fund (MTTF) as well as departmental revenues, such as leases, real estate transactions and fee income
  - The balance in the MTTF is available to the Department without further appropriation by the legislature
  - The Board approves the budget based on resources available in the MTTF but does not control the size of the CTF transfer, which is determined through the state budget process

# MassDOT's Budget

- Toll Operating Budget:
  - Funding is provided through toll collections and departmental revenues, such as leases and fees
  - Revenues can only be used to fund expenses associated with toll road operations
  - Revenues remaining after all toll operating expenses and debt service have been covered are available to fund paygo capital projects on the toll roads