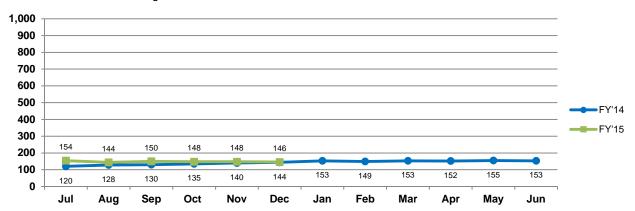

### 1a. Children\* in Residential Placement

\*Consumers under 18 years of age only

Compared to the same time period in FY'14, 25 (6.1%) more children were in Residential Placement in December 2014. Comparing December 2014 to December 2012, there has been a 2.0% (9) reduction in Residential Placement utilization for consumers under 18 years-of-age.

On average, 424 children were in Residential Placement each month in FY'14. The FY'15 year-to-date average is 428 children per month (0.8% increase over FY'14). Relative to equivalent time periods in FY'14, a modest upward trend has been evident in the second quarter of FY'15.