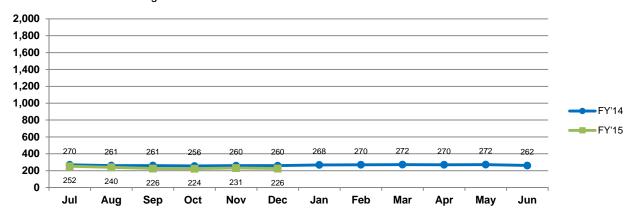

### 1b. Children\* in Group Care Placement

Compared to the same time period in FY'14, 157 (15.4%) more children were in Group Care in December 2014. Comparing December 2014 to December 2012, there has been a 30.5% (275) increase in Group Care utilization for consumers under 18 years-of-age.

On average, 1,053 children were in Group Care each month in FY'14. The FY'15 year-to-date average is 1,160 children per month (10.2% increase over FY'14). Relative to equivalent time periods in FY'14, a significant upward trend has been evident in the first half of FY'15.