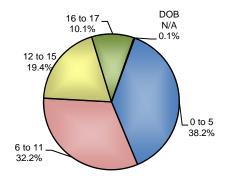

10a. Ages of Children Served

|         | Jan-14 | Feb-14 | Mar-14 | Apr-14 | May-14 | Jun-14 | Jul-14 | Aug-14 | Sep-14 | Oct-14 | Nov-14 | Dec-14 |
|---------|--------|--------|--------|--------|--------|--------|--------|--------|--------|--------|--------|--------|
| <1      | 3,248  | 3,339  | 3,370  | 3,440  | 3,527  | 3,595  | 3,537  | 3,557  | 3,651  | 3,630  | 3,599  | 3,547  |
| 1       | 3,173  | 3,281  | 3,393  | 3,410  | 3,500  | 3,527  | 3,486  | 3,406  | 3,514  | 3,522  | 3,508  | 3,463  |
| 2       | 2,879  | 3,035  | 3,113  | 3,181  | 3,304  | 3,320  | 3,331  | 3,342  | 3,435  | 3,443  | 3,478  | 3,491  |
| 3       | 2,810  | 2,885  | 2,972  | 2,969  | 3,089  | 3,135  | 3,123  | 3,104  | 3,216  | 3,215  | 3,240  | 3,169  |
| 4       | 2,662  | 2,747  | 2,834  | 2,883  | 2,985  | 3,003  | 2,948  | 2,884  | 2,979  | 3,000  | 3,042  | 3,072  |
| 5       | 2,774  | 2,898  | 2,975  | 3,026  | 3,065  | 3,034  | 2,995  | 2,959  | 3,052  | 3,015  | 3,052  | 3,017  |
| 6       | 2,771  | 2,842  | 3,008  | 2,987  | 3,079  | 3,088  | 2,958  | 2,923  | 3,076  | 3,164  | 3,172  | 3,136  |
| 7       | 2,569  | 2,611  | 2,777  | 2,875  | 3,009  | 2,986  | 2,930  | 2,932  | 3,046  | 3,076  | 3,114  | 3,096  |
| 8       | 2,477  | 2,596  | 2,698  | 2,689  | 2,784  | 2,809  | 2,778  | 2,686  | 2,733  | 2,792  | 2,831  | 2,853  |
| 9       | 2,300  | 2,374  | 2,486  | 2,523  | 2,616  | 2,585  | 2,514  | 2,466  | 2,582  | 2,624  | 2,629  | 2,631  |
| 10      | 2,201  | 2,260  | 2,365  | 2,395  | 2,512  | 2,493  | 2,398  | 2,335  | 2,410  | 2,459  | 2,466  | 2,465  |
| 11      | 2,126  | 2,196  | 2,287  | 2,317  | 2,341  | 2,342  | 2,236  | 2,223  | 2,330  | 2,391  | 2,430  | 2,471  |
| 12      | 2,191  | 2,220  | 2,293  | 2,345  | 2,432  | 2,361  | 2,264  | 2,198  | 2,291  | 2,349  | 2,382  | 2,332  |
| 13      | 2,276  | 2,324  | 2,443  | 2,433  | 2,482  | 2,493  | 2,359  | 2,330  | 2,373  | 2,404  | 2,448  | 2,466  |
| 14      | 2,345  | 2,396  | 2,486  | 2,586  | 2,633  | 2,597  | 2,514  | 2,418  | 2,451  | 2,529  | 2,531  | 2,538  |
| 15      | 2,595  | 2,601  | 2,727  | 2,731  | 2,786  | 2,749  | 2,620  | 2,535  | 2,619  | 2,686  | 2,710  | 2,714  |
| 16      | 2,502  | 2,577  | 2,619  | 2,652  | 2,777  | 2,772  | 2,692  | 2,597  | 2,713  | 2,769  | 2,789  | 2,793  |
| 17      | 2,253  | 2,307  | 2,366  | 2,427  | 2,456  | 2,468  | 2,412  | 2,399  | 2,415  | 2,427  | 2,447  | 2,453  |
| DOB N/A | 91     | 97     | 115    | 113    | 127    | 97     | 84     | 72     | 78     | 99     | 80     | 75     |
|         | 46,243 | 47,586 | 49.327 | 49,982 | 51,504 | 51,454 | 50,179 | 49,366 | 50,964 | 51,594 | 51,948 | 51,782 |

10a-1. Age Ranges of Children Served: Dec-14

dcf