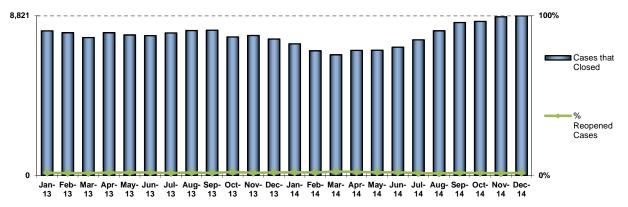

# **Case Reopening**

### 12. Cases Reopened within Six Months of Being Closed

Significant monthly variation is noted in the number of cases reopened within six months of being closed. On average, 133 (re-opening rate = 1.81%) cases were reopened within six months of being closed in FY'14. The FY'15 year-to-date average is 118 (re-opening rate = 1.41%) cases per month (11.2% decrease over FY'14).

In the past 18 months, the number of cases reopened within six months of being closed varied from a low of 92 to a high of 156; a difference of 64 (69.6%) cases.

### 12a. Cases Reopened within Six Months as a Percent of Cases that Closed

When the number of cases reopened within six months (Measure 12) is plotted as a percent of the cases that closed during the equivalent six month period, we observe that the reopening rate has remained relatively consistent throughout the past 24 months:

Reopened Case Rate Average = 1.66% Reopened Case Rate Range = 1.15 to 2.34%