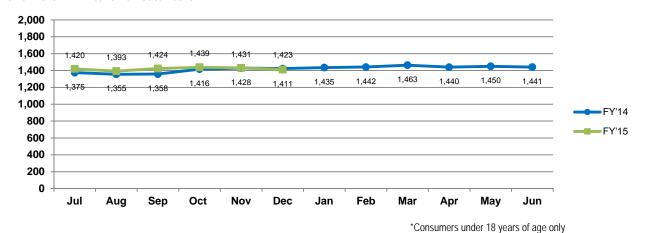

### 1d. Children\* in Intensive Foster Care

Compared to the same time period in FY'14, 12 (0.8%) fewer children were in Intensive Foster Care in December 2014. Comparing December 2014 to December 2012, there has been a 2.2% (32) reduction in Intensive Foster Care utilization.

On average, 1,419 children were in Intensive Foster Care each month in FY'14. The FY'15 year-to-date average is 1,420 children per month (0.1% increase over FY'14). While leveling off in the last two months, relative to equivalent time periods in FY'14, a modest upward trend had been evident in the first half of FY'15.