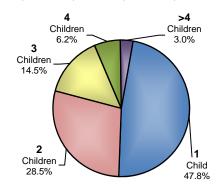

# Number of Children Served in Each Service Plan

10b. Children Served in Each Service Plan

Service Plans

|      |            | Jan-14 | Feb-14 | Mar-14 | Apr-14 | May-14 | Jun-14 | Jul-14 | Aug-14 | Sep-14 | Oct-14 | Nov-14 | Dec-14 |
|------|------------|--------|--------|--------|--------|--------|--------|--------|--------|--------|--------|--------|--------|
|      | 1          | 7,940  | 8,068  | 8,133  | 8,280  | 8,482  | 8,655  | 8,745  | 8,904  | 9,053  | 9,155  | 9,188  | 9,245  |
|      | 2          | 4,528  | 4,636  | 4,761  | 4,855  | 5,008  | 5,136  | 5,226  | 5,252  | 5,427  | 5,407  | 5,423  | 5,518  |
|      | 3          | 2,366  | 2,412  | 2,473  | 2,542  | 2,618  | 2,650  | 2,667  | 2,681  | 2,760  | 2,787  | 2,769  | 2,807  |
|      | 4          | 939    | 962    | 986    | 1,012  | 1,036  | 1,073  | 1,103  | 1,121  | 1,160  | 1,165  | 1,180  | 1,194  |
|      | 5          | 340    | 347    | 336    | 337    | 345    | 346    | 353    | 355    | 374    | 377    | 385    | 393    |
|      | 6          | 107    | 106    | 116    | 118    | 120    | 119    | 127    | 126    | 129    | 129    | 125    | 122    |
|      | 7          | 33     | 36     | 38     | 39     | 38     | 44     | 42     | 41     | 40     | 40     | 42     | 48     |
|      | 8          | 10     | 10     | 8      | 8      | 10     | 9      | 9      | 10     | 9      | 9      | 10     | 9      |
|      | 9          | 4      | 3      | 2      | 2      | 3      | 3      | 2      | 3      | 4      | 3      | 2      | 3      |
|      | 10         | 1      | 1      | 1      | 1      | 1      | 1      | 1      | 1      | 1      | 1      | 1      | 1      |
|      | >10        | 1      | 1      | 1      | 0      | 0      | 0      | 1      | 1      | 1      | 1      | 1      | 1      |
| hild | ren with = | 30,560 | 31,175 | 31,763 | 32,422 | 33,324 | 34,030 | 34,542 | 34,881 | 35,880 | 36,049 | 36,149 | 36,631 |

10b-1. Number of Children in a Service Plan as a Percent of Service Plans: Dec-14