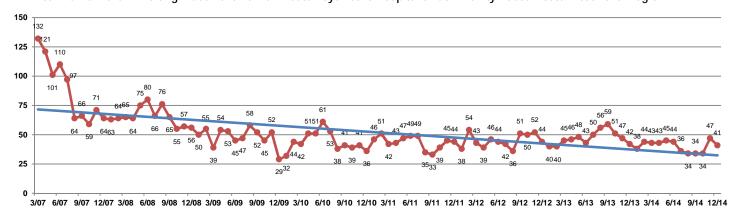

### 6a. DCF Children Awaiting Placement from an Acute Psychiatric Hospital or Community Based Acute Treatment Program

Data Source: MBHP Monthly CARD List

There has been substantial progress between March 2007 and December 2014 in reducing the number of DCF children who have remained hospitalized beyond medical necessity criteria. Accordingly, the upward trend of children awaiting placement from an Acute Psychiatric Hospital or Community Based Acute Treatment Program was turned decidedly downward, beginning in the Spring of 2007 (69% decrease since March 2007).