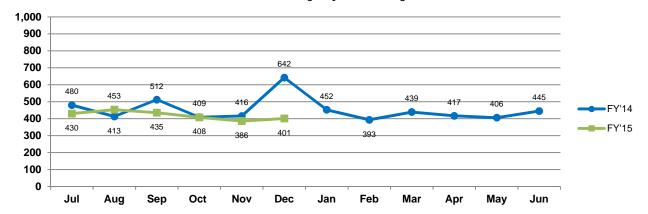

### 12. Cases Reopened within Six Months of Being Closed

Significant monthly variation is noted in the number of cases reopened within six months of being closed. On average, 133 (re-opening rate = 1.81%) cases were reopened within six months of being closed in FY'14. The FY'15 year-to-date average is 118 (re-opening rate = 1.41%) cases per month (11.2% decrease over FY'14).

In the past 18 months, the number of cases reopened within six months of being closed varied from a low of 92 to a high of 156; a difference of 64 (69.6%) cases.