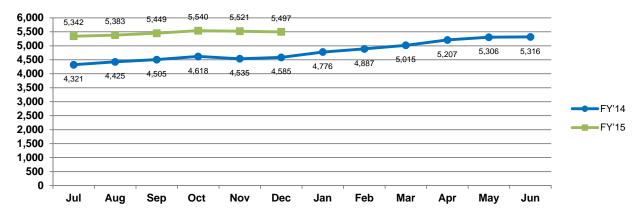

### 1c. Children\* in Foster Care

\*Consumers under 18 years of age only

\*Consumers under 18 years of age only

Compared to the same time period in FY'14, 912 (19.9%) more children were in Foster Care placement in December 2014. Comparing December 2014 to December 2012, there has been a 33.6% (1,381) increase in Foster Care utilization for consumers under 18 years-of-age.

On average, 4,791 children were in Foster Care placement each month in FY'14. The FY'15 year-to-date average is 5,455 children per month (13.9% increase over FY'14). Relative to equivalent time periods in FY'14, a significant upward trend has been evident in the first half of FY'15.