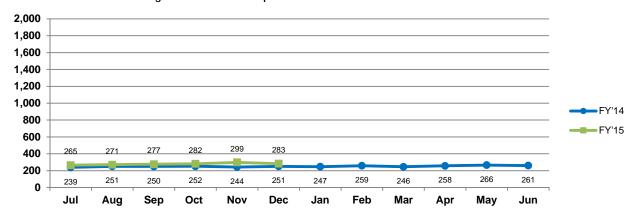

### 1. Children\* in Out-of-Home Placement

\*Consumers under 18 years of age only

Compared to the same time period in FY'14, 1,104 (14.4%) more children were in out-of-home placement in December 2014. Comparing December 2014 to December 2012, there has been a 22.7% (1,620) increase in out-of-home placement utilization for consumers under 18 years-of-age.

On average, 7,904 children were in out-of-home placement each month in FY'14. The FY'15 year-to-date average is 8,665 children per month (9.6% increase over FY'14). Relative to equivalent time periods in FY'14, an upward trend has been evident in the first half of FY'15.