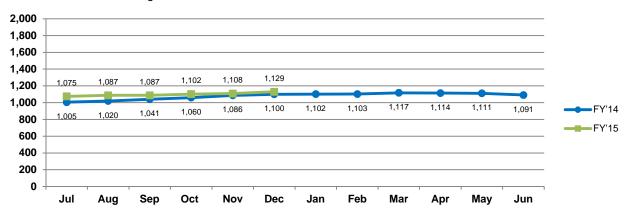

### 1c. Children\* in Foster Care

\*Consumers under 18 years of age only

\*Consumers under 18 years of age only

Compared to the same time period in FY'14, 912 (19.9%) more children were in Foster Care placement in December 2014. Comparing December 2014 to December 2012, there has been a 33.6% (1,381) increase in Foster Care utilization for consumers under 18 years-of-age.

On average, 4,791 children were in Foster Care placement each month in FY'14. The FY'15 year-to-date average is 5,455 children per month (13.9% increase over FY'14). Relative to equivalent time periods in FY'14, a significant upward trend has been evident in the first half of FY'15.