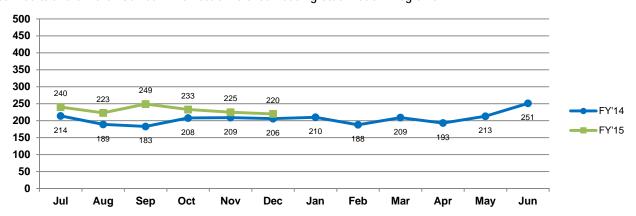

# **Supervised Visitation Centers**

### 7. Children Served by Supervised Visitation Centers\*

\*Represents the number of child program participants in Domestic Violence Community Based Supervised Visitation Programs

Monthly variation is noted in the number of child program participants in Domestic Violence Community Based Supervised Visitation Programs. On average, 568 children were served in these programs each month in FY'14. The FY'15 year-to-date average is 614 (8.1% increase over FY'14). NOTE: Prior monthly counts have been updated.

In the past 18 months, child participants have varied from a low of 535 to a high of 689 a difference of 154 (28.8%) children.