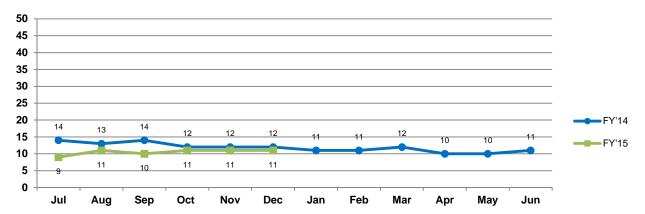

# Children in Acute Psychiatric Settings

### 6a. DCF Children Awaiting Placement from an Acute Psychiatric Hospital or Community Based Acute Treatment Program

Data Source: MBHP Monthly CARD List

There has been substantial progress between March 2007 and December 2014 in reducing the number of DCF children who have remained hospitalized beyond medical necessity criteria. Accordingly, the upward trend of children awaiting placement from an Acute Psychiatric Hospital or Community Based Acute Treatment Program was turned decidedly downward, beginning in the Spring of 2007 (69% decrease since March 2007).