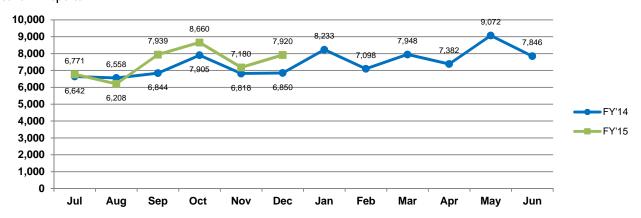

### 1. Children\* in Out-of-Home Placement

\*Consumers under 18 years of age only

Compared to the same time period in FY'14, 1,104 (14.4%) more children were in out-of-home placement in December 2014. Comparing December 2014 to December 2012, there has been a 22.7% (1,620) increase in out-of-home placement utilization for consumers under 18 years-of-age.

On average, 7,904 children were in out-of-home placement each month in FY'14. The FY'15 year-to-date average is 8,665 children per month (9.6% increase over FY'14). Relative to equivalent time periods in FY'14, an upward trend has been evident in the first half of FY'15.