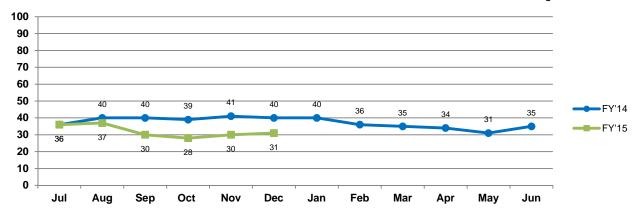

# Children in Acute Psychiatric Settings

### 6a. DCF Children Awaiting Placement from an Acute Psychiatric Hospital or Community Based Acute Treatment Program

Data Source: MBHP Monthly CARD List

There has been substantial progress between March 2007 and December 2014 in reducing the number of DCF children who have remained hospitalized beyond medical necessity criteria. Accordingly, the upward trend of children awaiting placement from an Acute Psychiatric Hospital or Community Based Acute Treatment Program was turned decidedly downward, beginning in the Spring of 2007 (69% decrease since March 2007).

# Children in Acute Psychiatric Settings - continued

6b. Average Number of Days\* Each Case Remains Beyond that which is Medically Necessary

\*DATA SOURCE: MBHP Monthly CARD Report

\*Consumers under 18 years of age only

In December of 2014, 247 children left a hospital or Community Based Acute Treatment (CBAT) program (Note: some of these children were hospitalized for medical conditions only). Of these 247 children, 28 remained in placement beyond that which was medically necessary. The average length of stay of non-medically necessary days (AND) for children remaining in a hospital or CBAT at the end of December was 32.7 days (range = 6 to 144).

On average, AND stays for children remaining in a hospital or CBAT at the end of each month in FY'14 was 23.5 days. The year-to-date average for FY'15 is 24.1 days (2.8% increase over FY'14).

6c. Children\* under DCF Care and Custody who are Being Served in Medical or Psychiatric Care Provided Through Other Publicly-Funded Sources