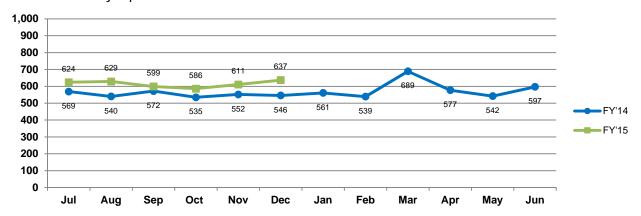

### 7. Children Served by Supervised Visitation Centers\*

\*Represents the number of child program participants in Domestic Violence Community Based Supervised Visitation Programs

Monthly variation is noted in the number of child program participants in Domestic Violence Community Based Supervised Visitation Programs. On average, 568 children were served in these programs each month in FY'14. The FY'15 year-to-date average is 614 (8.1% increase over FY'14). NOTE: Prior monthly counts have been updated.

In the past 18 months, child participants have varied from a low of 535 to a high of 689 a difference of 154 (28.8%) children.