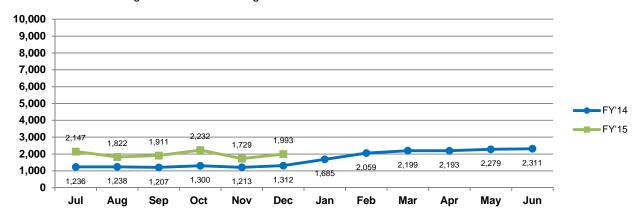

### 3a. 51A Reports

Significant monthly variation is observed in the number of 51A reports filed with the Department. On average, 7,433 reports were filed each month in FY'14. The FY'15 year-to-date average is 7,446 reports per month (0.2% increase over FY'14). However, comparing July through December FY'15 with the same time periods in FY'14, a 7.4% increase is observed.

Since the start of FY'13, these reports have varied from a low of 5,939 (February 2013) to a high of 9,072 (May 2014); a difference of 3,133 (52.8%) reports.