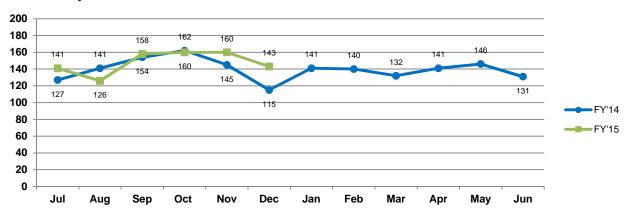

Significant monthly variation is noted in the number of children in DCF care and custody who are served in medical or psychiatric facilities. On average, 140 children in DCF care and custody were served in medical or psychiatric facilities each month in FY'14. The FY'15 year-to-date average is 148 children per month (6.0% increase over FY'14).

Compared to the same time period in FY'14, 28 (24.3%) more children in DCF care and custody were served in a medical or psychiatric facility in December 2014.