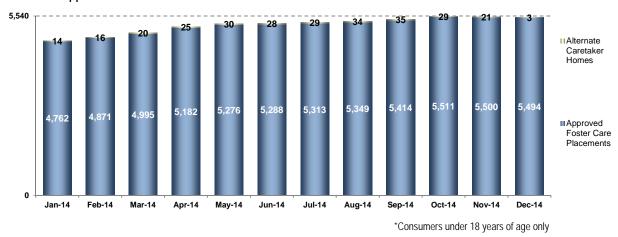

### 5. Children\* in Approved Foster Care Placements

On average, 99.6% of children in foster care in the past 12 months were in Approved Foster Care placements.

Though most DCF children are placed in Approved Foster Care placements, some are placed in alternate caretaker homes through court orders, or funded by other state agencies such as DYS.