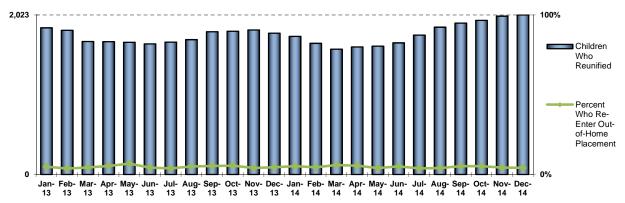

**

### 13. Children Who Return Home and then Re-Enter an Out-of-Home Placement within Six Months



Significant monthly variation is noted in the number of children who return home and then reenter an out-of-home placement within six months. On average, 83 (re-entry rate = 4.83%) children re-entered out-of-home placement within six months of returning home in FY'14. The FY'15 year-to-date average is 85 (re-entry rate = 4.40%) children per month (2.6% increase over FY'14).

In the past 18 months, the number of children who re-entered out-of-home placement within six months of returning home varied from a low of 63 to a high of 101; a difference of 38 (60.3%) children.

### 13a. Children Who Return Home and then Re-Enter Out-of-Home Placement within 6 Mos. as a % of Children Who Reunified



When the number of children who re-enter an out-of-home placement within six months of returning home (Measure 13) is plotted as a percent of all children who returned home during the equivalent six month period, we observe that the re-entry rate has remained relatively consistent throughout the past 24 months:

Re-entry Rate Average = 4.74% Re-entry Rate Range = 3.72 to 6.80%



# 14. Spending\* on Services Other Than Case Management

|