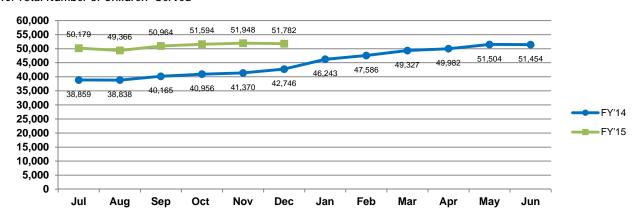

# Number and Ages of Children Served

### 10. Total Number of Children\* Served

\*Consumers under 18 years of age only

In the past 18 months, the number of children served has varied from a low of 38,838 to a high of 51,948; a difference of 13,110 (33.8%) children. December 2014 showed a significant 21.1% increase (9,036) in the number of children served relative to the same time period in FY'14.

10a. Ages of Children Served

|         | Jan-14 | Feb-14 | Mar-14 | Apr-14 | May-14 | Jun-14 | Jul-14 | Aug-14 | Sep-14 | Oct-14 | Nov-14 | Dec-14 |
|---------|--------|--------|--------|--------|--------|--------|--------|--------|--------|--------|--------|--------|
| <1      | 3,248  | 3,339  | 3,370  | 3,440  | 3,527  | 3,595  | 3,537  | 3,557  | 3,651  | 3,630  | 3,599  | 3,547  |
| 1       | 3,173  | 3,281  | 3,393  | 3,410  | 3,500  | 3,527  | 3,486  | 3,406  | 3,514  | 3,522  | 3,508  | 3,463  |
| 2       | 2,879  | 3,035  | 3,113  | 3,181  | 3,304  | 3,320  | 3,331  | 3,342  | 3,435  | 3,443  | 3,478  | 3,491  |
| 3       | 2,810  | 2,885  | 2,972  | 2,969  | 3,089  | 3,135  | 3,123  | 3,104  | 3,216  | 3,215  | 3,240  | 3,169  |
| 4       | 2,662  | 2,747  | 2,834  | 2,883  | 2,985  | 3,003  | 2,948  | 2,884  | 2,979  | 3,000  | 3,042  | 3,072  |
| 5       | 2,774  | 2,898  | 2,975  | 3,026  | 3,065  | 3,034  | 2,995  | 2,959  | 3,052  | 3,015  | 3,052  | 3,017  |
| 6       | 2,771  | 2,842  | 3,008  | 2,987  | 3,079  | 3,088  | 2,958  | 2,923  | 3,076  | 3,164  | 3,172  | 3,136  |
| 7       | 2,569  | 2,611  | 2,777  | 2,875  | 3,009  | 2,986  | 2,930  | 2,932  | 3,046  | 3,076  | 3,114  | 3,096  |
| 8       | 2,477  | 2,596  | 2,698  | 2,689  | 2,784  | 2,809  | 2,778  | 2,686  | 2,733  | 2,792  | 2,831  | 2,853  |
| 9       | 2,300  | 2,374  | 2,486  | 2,523  | 2,616  | 2,585  | 2,514  | 2,466  | 2,582  | 2,624  | 2,629  | 2,631  |
| 10      | 2,201  | 2,260  | 2,365  | 2,395  | 2,512  | 2,493  | 2,398  | 2,335  | 2,410  | 2,459  | 2,466  | 2,465  |
| 11      | 2,126  | 2,196  | 2,287  | 2,317  | 2,341  | 2,342  | 2,236  | 2,223  | 2,330  | 2,391  | 2,430  | 2,471  |
| 12      | 2,191  | 2,220  | 2,293  | 2,345  | 2,432  | 2,361  | 2,264  | 2,198  | 2,291  | 2,349  | 2,382  | 2,332  |
| 13      | 2,276  | 2,324  | 2,443  | 2,433  | 2,482  | 2,493  | 2,359  | 2,330  | 2,373  | 2,404  | 2,448  | 2,466  |
| 14      | 2,345  | 2,396  | 2,486  | 2,586  | 2,633  | 2,597  | 2,514  | 2,418  | 2,451  | 2,529  | 2,531  | 2,538  |
| 15      | 2,595  | 2,601  | 2,727  | 2,731  | 2,786  | 2,749  | 2,620  | 2,535  | 2,619  | 2,686  | 2,710  | 2,714  |
| 16      | 2,502  | 2,577  | 2,619  | 2,652  | 2,777  | 2,772  | 2,692  | 2,597  | 2,713  | 2,769  | 2,789  | 2,793  |
| 17      | 2,253  | 2,307  | 2,366  | 2,427  | 2,456  | 2,468  | 2,412  | 2,399  | 2,415  | 2,427  | 2,447  | 2,453  |
| DOB N/A | 91     | 97     | 115    | 113    | 127    | 97     | 84     | 72     | 78     | 99     | 80     | 75     |
|         | 46,243 | 47,586 | 49.327 | 49,982 | 51,504 | 51,454 | 50,179 | 49,366 | 50,964 | 51,594 | 51,948 | 51,782 |