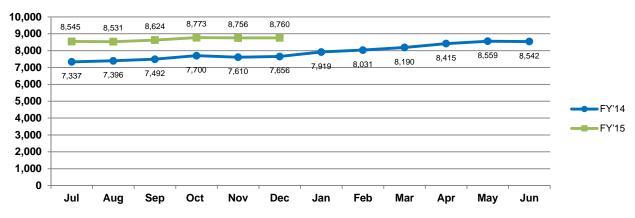

### 1. Children\* in Out-of-Home Placement

\*Consumers under 18 years of age only

Compared to the same time period in FY'14, 1,104 (14.4%) more children were in out-of-home placement in December 2014. Comparing December 2014 to December 2012, there has been a 22.7% (1,620) increase in out-of-home placement utilization for consumers under 18 years-of-age.

On average, 7,904 children were in out-of-home placement each month in FY'14. The FY'15 year-to-date average is 8,665 children per month (9.6% increase over FY'14). Relative to equivalent time periods in FY'14, an upward trend has been evident in the first half of FY'15.