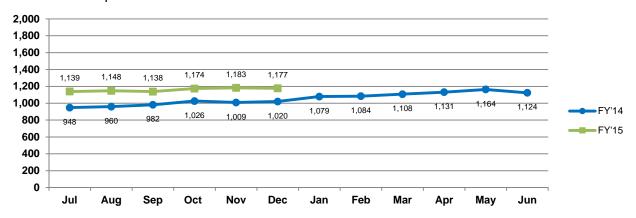

### 1b. Children\* in Group Care Placement

Compared to the same time period in FY'14, 157 (15.4%) more children were in Group Care in December 2014. Comparing December 2014 to December 2012, there has been a 30.5% (275) increase in Group Care utilization for consumers under 18 years-of-age.

On average, 1,053 children were in Group Care each month in FY'14. The FY'15 year-to-date average is 1,160 children per month (10.2% increase over FY'14). Relative to equivalent time periods in FY'14, a significant upward trend has been evident in the first half of FY'15.