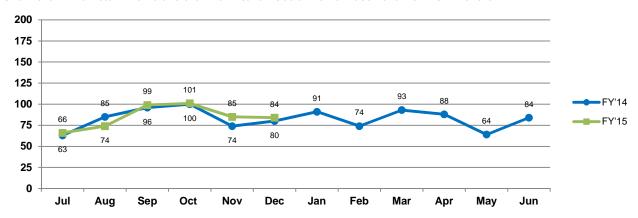

# **Children Re-Entering Out-of-Home Placement**

### 13. Children Who Return Home and then Re-Enter an Out-of-Home Placement within Six Months

Significant monthly variation is noted in the number of children who return home and then reenter an out-of-home placement within six months. On average, 83 (re-entry rate = 4.83%) children re-entered out-of-home placement within six months of returning home in FY'14. The FY'15 year-to-date average is 85 (re-entry rate = 4.40%) children per month (2.6% increase over FY'14).

In the past 18 months, the number of children who re-entered out-of-home placement within six months of returning home varied from a low of 63 to a high of 101; a difference of 38 (60.3%) children.

### 13a. Children Who Return Home and then Re-Enter Out-of-Home Placement within 6 Mos. as a % of Children Who Reunified

When the number of children who re-enter an out-of-home placement within six months of returning home (Measure 13) is plotted as a percent of all children who returned home during the equivalent six month period, we observe that the re-entry rate has remained relatively consistent throughout the past 24 months:

Re-entry Rate Average = 4.74% Re-entry Rate Range = 3.72 to 6.80%