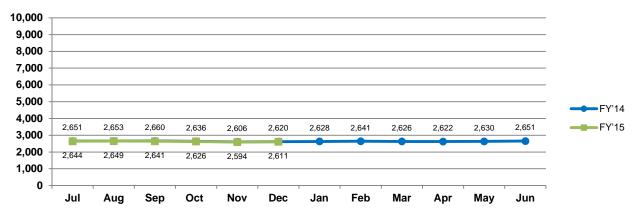

### 2b. Guardianship Subsidies\* Paid Each Month

\* = counts of full time (i.e., month) equivalents

On average, 2,635 Guardianship Subsidies\* were paid each month in FY'14. The FY'15 year-to-date average is 2,628 (0.3% decrease over FY'14).

Compared to the same time period in FY'14, 9 (0.3%) fewer Guardianship Subsidies were paid in December 2014. Relative to equivalent time periods in FY'14, a slight downward trend has been evident in the first half of FY'15.

NOTE: There are pending Guardianship Subsidy claims for the most recent quarters.