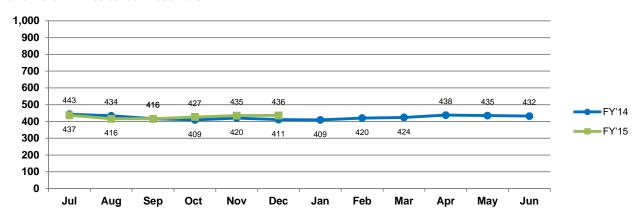

### 1a. Children\* in Residential Placement

\*Consumers under 18 years of age only

Compared to the same time period in FY'14, 25 (6.1%) more children were in Residential Placement in December 2014. Comparing December 2014 to December 2012, there has been a 2.0% (9) reduction in Residential Placement utilization for consumers under 18 years-of-age.

On average, 424 children were in Residential Placement each month in FY'14. The FY'15 year-to-date average is 428 children per month (0.8% increase over FY'14). Relative to equivalent time periods in FY'14, a modest upward trend has been evident in the second quarter of FY'15.