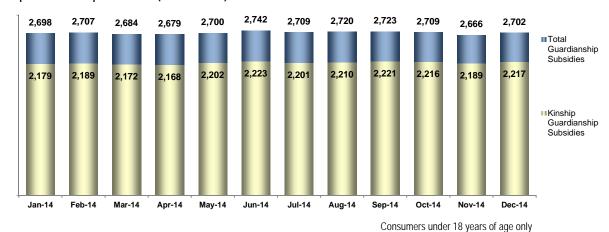

### 2c. Kinship Guardianship Subsidies (child counts)

Kinship Guardianships accounted for 82.1% of all Guardianship Subsidies in December 2014 (12-month range = 80.8 to 82.1%). Comparing December 2014 to December 2012, there has been a 3.1% (67) increase in kinship guardianship subsidies.

On average, 2,199 Kinship Guardianship Subsidies were open during each of the past 12 months.