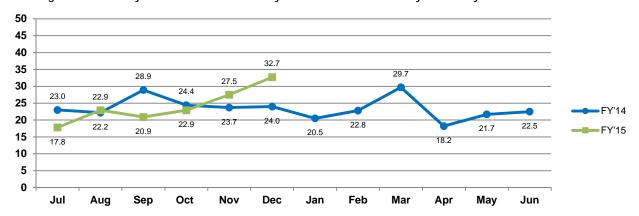

# Children in Acute Psychiatric Settings - continued

6b. Average Number of Days\* Each Case Remains Beyond that which is Medically Necessary

\*DATA SOURCE: MBHP Monthly CARD Report

\*Consumers under 18 years of age only

In December of 2014, 247 children left a hospital or Community Based Acute Treatment (CBAT) program (Note: some of these children were hospitalized for medical conditions only). Of these 247 children, 28 remained in placement beyond that which was medically necessary. The average length of stay of non-medically necessary days (AND) for children remaining in a hospital or CBAT at the end of December was 32.7 days (range = 6 to 144).

On average, AND stays for children remaining in a hospital or CBAT at the end of each month in FY'14 was 23.5 days. The year-to-date average for FY'15 is 24.1 days (2.8% increase over FY'14).

6c. Children\* under DCF Care and Custody who are Being Served in Medical or Psychiatric Care Provided Through Other Publicly-Funded Sources