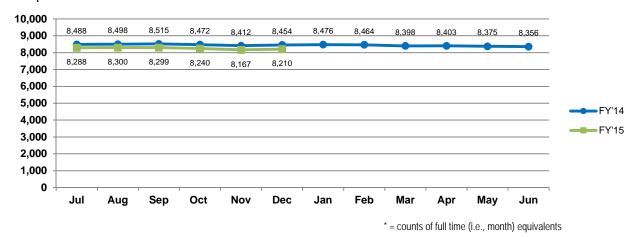

### 2a. Adoption Subsidies\* Paid Each Month

On average, 8,443 Adoption Subsidies\* were paid each month in FY'14. The FY'15 year-to-date average is 8,251 (2.3% decrease over FY'14).

Compared to the same time period in FY'14, 244 (2.9%) fewer Adoption Subsidies were paid in December 2014. Relative to equivalent time periods in FY'14, a modest downward trend has been evident in the first half of FY'15.

NOTE: There are pending Adoption Subsidy claims for the most recent quarters.