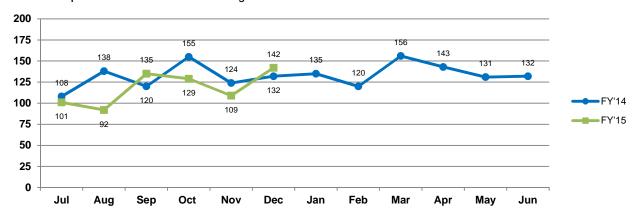

### 12. Cases Reopened within Six Months of Being Closed

Significant monthly variation is noted in the number of cases reopened within six months of being closed. On average, 133 (re-opening rate = 1.81%) cases were reopened within six months of being closed in FY'14. The FY'15 year-to-date average is 118 (re-opening rate = 1.41%) cases per month (11.2% decrease over FY'14).

In the past 18 months, the number of cases reopened within six months of being closed varied from a low of 92 to a high of 156; a difference of 64 (69.6%) cases.