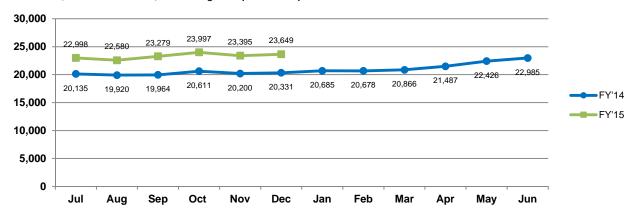

### 11. Families (Count of Children) Receiving Multiple 51A Reports within a 10-Month Period

There can be multiple 51As for one incident; therefore, some of these children only had one incident of reported abuse/neglect for which multiple 51As were filed.

December 2014: The number of children with multiple 51As within a 10-Month Period (3/1/14 through 12/31/14) was 23,649 (16.3% increase over the same time period in FY'14). Of these 23,649 children with multiple 51As: 2,607 children had 51As that were all screened-out, 3,404 children were in more than one supported investigation, and 51 children were in more than one initial assessment with a finding of concern.