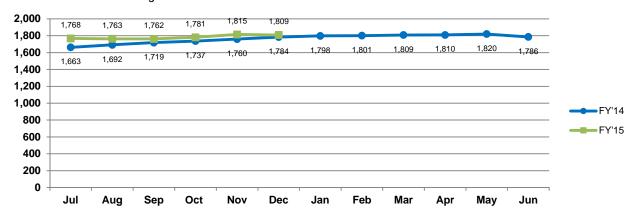

| TOTAL            | \$13,575,075.99 | \$27,586,165.74                       | 6,214 | \$4,439 | \$943,059.16 | \$2,269,469.80            | 14,518,135.15  | \$29,855,635.54     |

\*Does not include 3rd party reimbursed services or CBHI or FLEX

<sup>1</sup>No family count data.



# Consumers 18 Years-of-Age and Older in Out-of-Home Placement

### 15. Consumers 18 Years-of-Age and Older in Out-of-Home Placement



Compared to the same time period in FY'14, 25 (1.4%) more consumers 18 years-of-age and older were in out-of-home placement in December 2014. Comparing December 2014 to December 2012, there has been a 9.0% (150) increase in out-of-home placement utilization for consumers 18 years-of-age and older.

On average, 1,765 consumers 18 years-of-age and older were in out-of-home placement each month in FY'14. The FY'15 year-to-date average is 1,783 consumers 18 years-of-age and older per month (1.0% increase over FY'14). Relative to equivalent time periods in FY'14, a modest upward trend has been evident in the first half of FY'15.

### 15a.Consumers 18 Years-of-Age and Older in Residential Placement



Compared to the same time period in FY'14, 2 (1.4%) more consumers 18 years-of-age and older