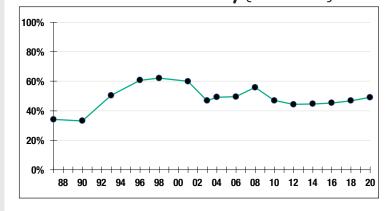

### Funded Ratio History (1987-2020)

**49.1%** 

**Funded Ratio** 

2034

Fully Funded

**6.8% Total Increasing** 

**Funding Schedule** 