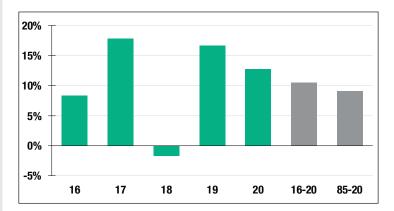

#### **Investment Returns**

(2016-2020, 5-Year & 36-Year Averages, as of 12/31/20)

### 12.69%

2020 Returns

# 9.02%

2011-2020 (Annualized) 9.03% 1985-2020

(Annualized)