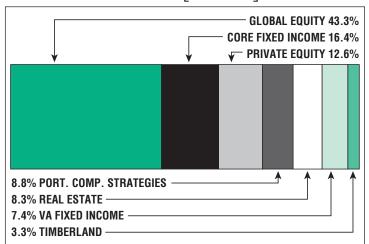

Service11.9      |
| Retired Members486       |
| Benefits Paid\$13.5 M    |
| Average Benefit \$27,900 |
| Average Age73            |

#### **2019 EARNED INCOME OF DISABILITY RETIREES:**

| Disability Retirees | 36  |
|---------------------|-----|
| Reported Earnings   | 12  |
| Excess Earners      | 0   |
| Refund Due          | \$0 |

Last Valuation: 1/1/20 Actuary: Segal



# \$134.6 M

Market Value

### 12.69%

2020 Returns

# 9.02%

2011-2020 (Annualized) 9.03% 1985-2020

(Annualized)

#### **Investment Returns**

(2016-2020, 5-Year & 36-Year Averages, as of 12/31/20)



### 7.25%

**Assumed Rate** of Return

### Funded Ratio History (1987-2020)



**49.1%** 

**Funded Ratio** 

2034

Fully Funded

**6.8% Total Increasing** 

**Funding Schedule** 

# **Asset Allocation** [12/31/20]



# \$120.9 M

Unfunded Liability

S10.9 M (FY2021)

Total Pension Appropriation