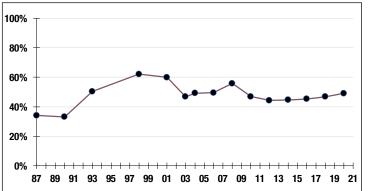

Active Members  | 557      |
|-----------------|----------|
| Total Payroll   | \$32.1 M |
| Average Salary  | \$57,700 |
| Average Age     | 49       |
| Average Service | 11.9     |
| Retired Members | 486      |

| Benefits | Paid    | .\$13.5 M |
|----------|---------|-----------|
| Average  | Benefit | .\$27,900 |
| Average  | Age     | 73        |

#### 2020 EARNED INCOME OF DISABILITY RETIREES:

| Disability Retirees |  |
|---------------------|--|
| Reported Earnings8  |  |
| Excess Earners0     |  |
| Refund Due\$0       |  |

Last Valuation: 1/1/20 Actuary: Segal





**20.38%** 2021 Returns

**11.01%** 2012-2021 (Annualized) **9.32%** 1985-2021 (Annualized)

### **Investment Returns**

(2017-2021, 5-Year & 37-Year Averages, as of 12/31/21)



# Funded Ratio History (1987-2021)





## Asset Allocation (12/31/21)



Unfunded Liability **\$1.6 M** (FY2022) Total Pension Appropriation

\$120.9 M