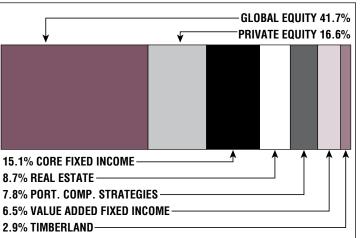

## Asset Allocation (12/31/21)

Unfunded Liability **\$1.6 M** (FY2022) Total Pension Appropriation

\$120.9 M