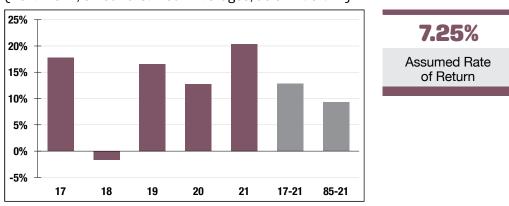

**20.38%** 2021 Returns

**11.01%** 2012-2021 (Annualized) **9.32%** 1985-2021 (Annualized)

### **Investment Returns**

(2017-2021, 5-Year & 37-Year Averages, as of 12/31/21)