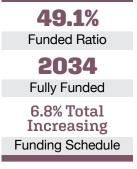

#### 2020 EARNED INCOME OF DISABILITY RETIREES:

| Disability Retirees |  |
|---------------------|--|
| Reported Earnings8  |  |
| Excess Earners0     |  |
| Refund Due\$0       |  |

Last Valuation: 1/1/20 Actuary: Segal

## Asset Allocation (12/31/21)

Unfunded Liability **\$1.6 M** (FY2022) Total Pension Appropriation

\$120.9 M