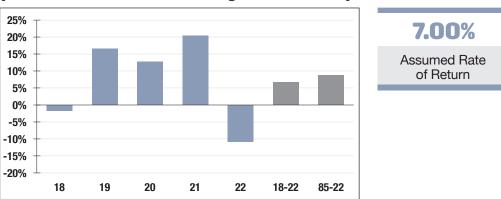

### **Investment Returns**

(2018-2022, 5-Year & 38-Year Averages, as of 12/31/22)