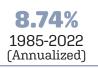

### **Investment Returns**

(2018-2022, 5-Year & 38-Year Averages, as of 12/31/22)