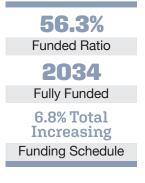

## Asset Allocation (12/31/22)

\$112.6 M Unfunded Liability \$12.4 M (FY2023) Total Pension Appropriation