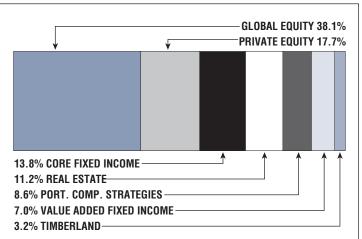

## Asset Allocation (12/31/22)

\$112.6 M Unfunded Liability \$12.4 M (FY2023) Total Pension Appropriation