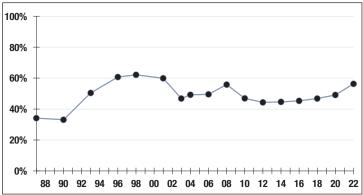

ge Salary\$62,700                      |  |
| Average Age49                               |  |
| Average Service11.8                         |  |
|                                             |  |
| Retired Members491                          |  |
| Retired Members491<br>Benefits Paid\$14.4 M |  |
|                                             |  |
| Benefits Paid\$14.4 M                       |  |

#### 2021 EARNED INCOME OF DISABILITY RETIREES:

| Disability Retirees35 |  |
|-----------------------|--|
| Reported Earnings7    |  |
| Excess Earners0       |  |
| Refund Due\$0         |  |







Market Value 202

-10.78% 2022 Returns **8.34%** 2013-2022 (Annualized)



### **Investment Returns**

(2018-2022, 5-Year & 38-Year Averages, as of 12/31/22)



# Funded Ratio History (1987-2022)





## Asset Allocation (12/31/22)



\$112.6 M Unfunded Liability \$12.4 M (FY2023) Total Pension Appropriation