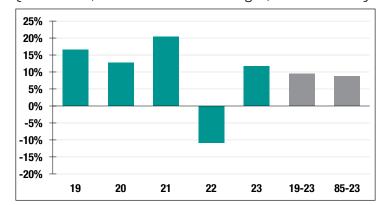

### **Investment Returns**

(2019-2023, 5-Year & 39-Year Averages, as of 12/31/23)

### 11.67%

2023 Returns

### 8.02%

2014-2023 (Annualized) 8.81%

1985-2023 (Annualized)