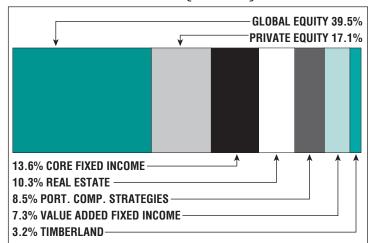

| 17 |
| Benefits Paid\$14.4    | M  |
| Average Benefit\$29,40 | 0  |
| Average Age7           | 3  |

#### **2022 EARNED INCOME OF DISABILITY RETIREES:**

| Disability Retirees34 |   |
|-----------------------|---|
| Reported Earnings7    | , |
| Excess Earners0       | ) |
| Refund Due\$0         | ) |

Last Valuation: 1/1/22

Actuary: Segal

## \$160.2 M

Market Value

### 11.67%

2023 Returns

### 8.02%

2014-2023 (Annualized) 8.81%

1985-2023 (Annualized)

### **Investment Returns**

(2019-2023, 5-Year & 39-Year Averages, as of 12/31/23)



### 7.00%

**Assumed Rate** of Return

\$14,000

COLA BASE (FY2025)

### Funded Ratio History (1987-2023)



**56.3**%

**Funded Ratio** 

2034

Fully Funded

**6.8% Total Increasing** 

**Funding Schedule** 

# Asset Allocation (12/31/23)



# \$112.6 M

Unfunded Liability

\$13.3 M

(FY2024)

**Total Pension** Appropriation