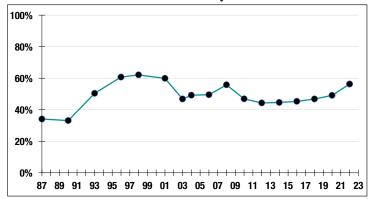

### Funded Ratio History (1987-2023)

**56.3**%

**Funded Ratio** 

2034

Fully Funded

**6.8% Total Increasing** 

**Funding Schedule** 