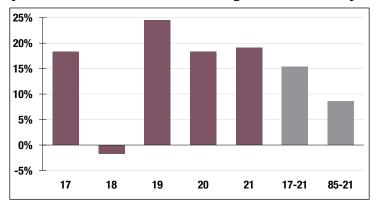

### **Investment Returns**

(2017-2021, 5-Year & 37-Year Averages, as of 12/31/21)

6.50%

**Assumed Rate** of Return