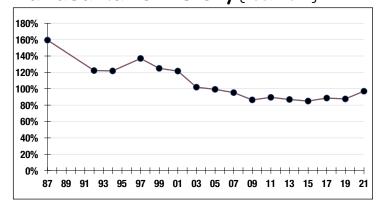

### Funded Ratio History (1987-2021)

97.0%

**Funded Ratio** 

2027

Fully Funded

9.73% Total Increasing

**Funding Schedule** 