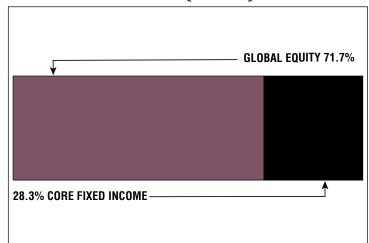

# Asset Allocation (12/31/21)

\$687 K

**Unfunded Liability** 

S430 K (FY2022)

Total Pension Appropriation