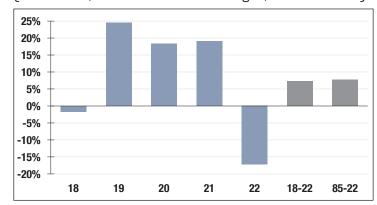

### **Investment Returns**

(2018-2022, 5-Year & 38-Year Averages, as of 12/31/22)

6.50%

**Assumed Rate** of Return

# -17.25%

2022 Returns

### 8.99%

2013-2022 (Annualized) **7.78**%

1985-2022 (Annualized)