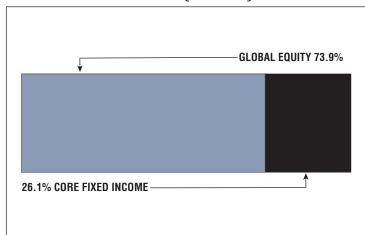

## **Asset Allocation** (12/31/22)

\$687 K

**Unfunded Liability** 

\$472 K (FY2023)

Total Pension Appropriation