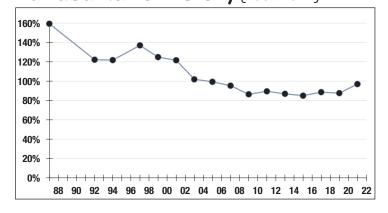

### Funded Ratio History (1987-2022)

97.0%

**Funded Ratio** 

2027

Fully Funded

9.73% Total Increasing

**Funding Schedule** 