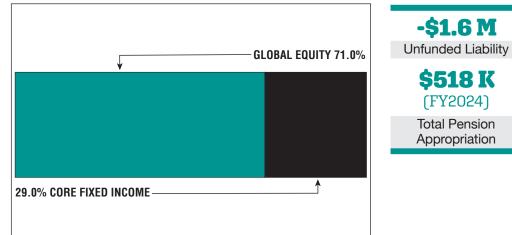

RD ADMINISTRATOR**

Heather Thibeault

#### SYSTEM MEMBERS

| Active Members36        |
|-------------------------|
| Total Payroll\$2.7 M    |
| Average Salary\$76,000  |
| Average Age49           |
| Average Service14.5     |
| Retired Members35       |
| Benefits Paid\$1.2 M    |
| Average Benefit\$35,500 |
| Average Age73           |

#### 2022 EARNED INCOME OF DISABILITY RETIREES:

| Disability Retirees | 0 |
|---------------------|---|
| Reported Earnings   | 0 |
| Excess Earners      | 0 |
| Refund Due\$        | 0 |

Last Valuation: 1/1/23 Actuary: PERAC



Market Value

**22.88%** 2023 Returns

**9.19%** 2014-2023 (Annualized) **8.14%** 1985-2023 (Annualized)

### **Investment Returns**

(2019-2023, 5-Year & 39-Year Averages, as of 12/31/23)







## Asset Allocation (12/31/23)