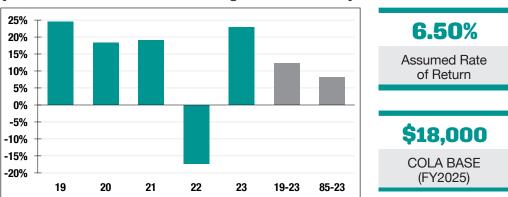

Market Value

**22.88%** 2023 Returns

**9.19%** 2014-2023 (Annualized) **8.14%** 1985-2023 (Annualized)

### **Investment Returns**

(2019-2023, 5-Year & 39-Year Averages, as of 12/31/23)