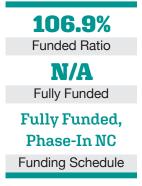

#### 2022 EARNED INCOME OF DISABILITY RETIREES:

| Disability Retirees | 0 |
|---------------------|---|
| Reported Earnings   | 0 |
| Excess Earners      | 0 |
| Refund Due\$        | 0 |

Last Valuation: 1/1/23 Actuary: PERAC