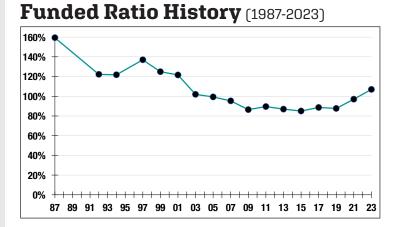

#### 2022 EARNED INCOME OF DISABILITY RETIREES:

| Disability Retirees | 0 |
|---------------------|---|
| Reported Earnings   | 0 |
| Excess Earners      | 0 |
| Refund Due\$        | 0 |

Last Valuation: 1/1/23 Actuary: PERAC