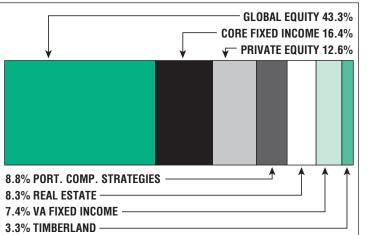

## Asset Allocation [12/31/20]

\$54.3 M Unfunded Liability \$5.6 M (FY2021) Total Pension Appropriation