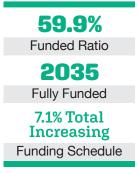

## **BOARD ADMINISTRATOR**

Shari Hildreth

### SYSTEM MEMBERS

| Active Members  | 451      |
|-----------------|----------|
| Total Payroll   | \$20.0 M |
| Average Salary  | \$44,300 |
| Average Age     |          |
| Average Service | 9        |
|                 |          |

| 308       |
|-----------|
| \$7.8 M   |
| .\$25,400 |
| 72        |
|           |

### 2019 EARNED INCOME OF DISABILITY RETIREES:

| Disability Retirees19 |  |
|-----------------------|--|
| Reported Earnings7    |  |
| Excess Earners0       |  |
| Refund Due\$0         |  |

### Last Valuation: 1/1/21 Actuary: PERAC



# \$85.1 M

Market Value

12.88%





**8.71%** 1985-2020 (Annualized)

### **Investment Returns**

(2016-2020, 5-Year & 36-Year Averages, as of 12/31/20)



# Funded Ratio History (1987-2020)



## Asset Allocation [12/31/20]



\$54.3 M Unfunded Liability \$5.6 M (FY2021) Total Pension Appropriation