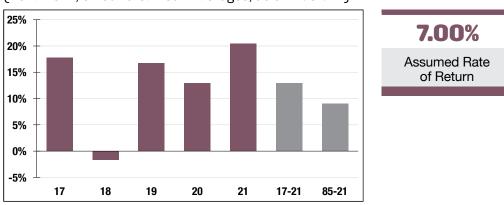

Market Value

**20.41%** 2021 Returns

**11.12%** 2012-2021 (Annualized) **9.02%** 1985-2021 (Annualized)

### **Investment Returns**

(2017-2021, 5-Year & 37-Year Averages, as of 12/31/21)