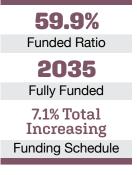

## Asset Allocation (12/31/21)

\$54.3 M Unfunded Liability \$6.0 M (FY2022) Total Pension Appropriation