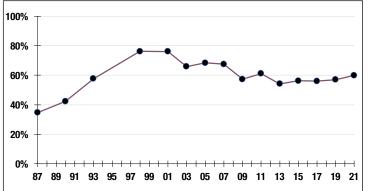

roll        | \$20.0 M |
| Average Salary       | \$44,300 |
| Average Age          | 46       |
| Average Service .    | 9        |
| Retired Members      | 308      |
| <b>Benefits</b> Paid | \$7 8 M  |

| Benefits | Paid    | \$7.8 IVI |
|----------|---------|-----------|
| Average  | Benefit | \$25,400  |
| Average  | Age     | 72        |

#### 2020 EARNED INCOME OF DISABILITY RETIREES:

| Disability Retirees18 |
|-----------------------|
| Reported Earnings7    |
| Excess Earners0       |
| Refund Due\$0         |

Last Valuation: 1/1/21 Actuary: PERAC





Market Value

**20.41%** 2021 Returns

**11.12%** 2012-2021 (Annualized) **9.02%** 1985-2021 (Annualized)

### **Investment Returns**

(2017-2021, 5-Year & 37-Year Averages, as of 12/31/21)



## Funded Ratio History (1987-2021)





## Asset Allocation (12/31/21)



\$54.3 M Unfunded Liability \$6.0 M (FY2022) Total Pension Appropriation