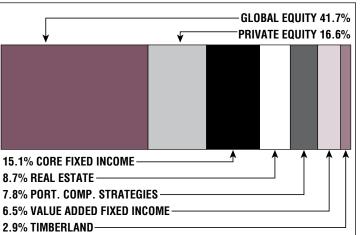

## Asset Allocation (12/31/21)

\$54.3 M Unfunded Liability \$6.0 M (FY2022) Total Pension Appropriation