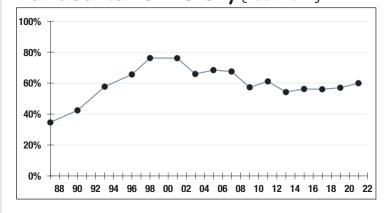

## Funded Ratio History (1987-2022)

**59.9**%

**Funded Ratio** 

2035

Fully Funded

**7.1% Total Increasing** 

**Funding Schedule** 