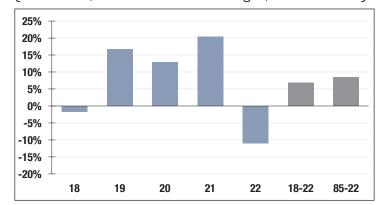

## **Investment Returns**

(2018-2022, 5-Year & 38-Year Averages, as of 12/31/22)

7.00%

**Assumed Rate** of Return

## \$90.2 M

Market Value

-10.95%

2022 Returns

8.39%

2013-2022 (Annualized) 8.44%

1985-2022 (Annualized)