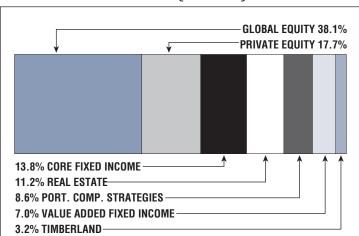

## **Asset Allocation** (12/31/22)

\$54.3 M

Unfunded Liability

\$6.5 M (FY2023)

Total Pension Appropriation