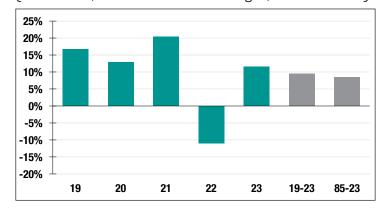

### **Investment Returns**

(2019-2023, 5-Year & 39-Year Averages, as of 12/31/23)

# 11.55%

2023 Returns

# 8.03%

2014-2023 (Annualized) 8.52%

1985-2023 (Annualized)