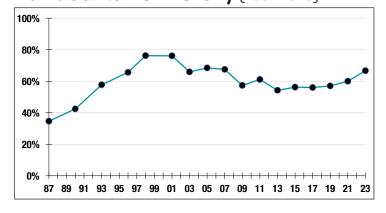

### Funded Ratio History (1987-2023)

66.6%

**Funded Ratio** 

2034

Fully Funded

**7.1% Total Increasing** 

**Funding Schedule** 