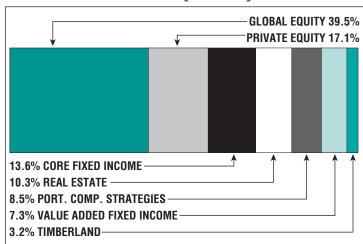

### Asset Allocation (12/31/23)

**Unfunded Liability** 

\$6.9 M

(FY2024)

**Total Pension** Appropriation