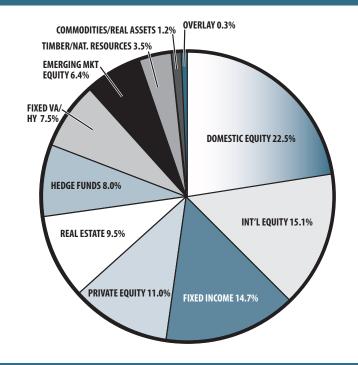

## ASSET ALLOCATION (12/31/19)

| INVESTMENT RETURN HISTORY |                              |                              |
|---------------------------|------------------------------|------------------------------|
| 35 years 2019<br>8.66%    | <b>34 years 2018</b> 8.45%   | 33 years 2017<br>8.77%       |
| 10 years 2019<br>8.90%    | 10 years 2018<br>8.80%       | <b>10 years 2017</b> 5.89%   |
| <b>5 years 2019</b> 7.96% | <u>5 years 2018</u><br>6.46% | <u>5 years 2017</u><br>9.78% |