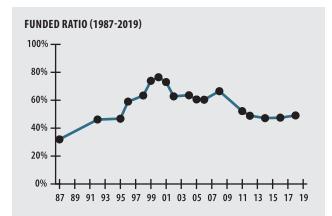

# **ACTUARIAL**

| ► Funded Ratio                              |            | 49.1%                    |
|---------------------------------------------|------------|--------------------------|
| ▶ Date of Last Valuation                    |            | 1/1/18                   |
| ► Actuary                                   |            | Segal                    |
| ► Assumed Rate of Return                    |            | 7.50%                    |
| ▶ Funding Schedule                          |            | 4.0% Increasing Phase-In |
| ▶ Year Fully Funded                         |            | 2036                     |
| ► Unfunded Liability                        |            | \$370.6 M                |
| ► Total Pension Appropriation (Fiscal 2020) |            | \$31.4 M                 |
|                                             | ACTIVE     | RETIRED                  |
| Number of Members                           | 2,687      | 1,711                    |
| ► Total Payroll/Benefit                     | \$109.7 M  | \$37.2 M                 |
| <ul><li>Average Salary/Benefit</li></ul>    | \$40,800   | \$21,700                 |
| ► Average Age                               | 48         | 74                       |
| ► Average Service                           | 11.5 years | NA                       |