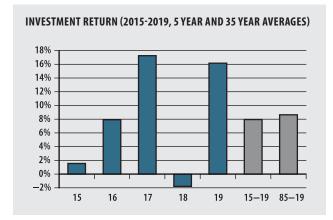

## ASSET ALLOCATION (12/31/19)

| INVESTMENT RETURN HISTORY |                              |                              |
|---------------------------|------------------------------|------------------------------|
| 35 years 2019<br>8.66%    | <b>34 years 2018</b> 8.45%   | 33 years 2017<br>8.77%       |
| 10 years 2019<br>8.90%    | 10 years 2018<br>8.80%       | <b>10 years 2017</b> 5.89%   |
| <b>5 years 2019</b> 7.96% | <u>5 years 2018</u><br>6.46% | <u>5 years 2017</u><br>9.78% |

## **EARNED INCOME OF DISABILITY RETIREES (2018)**

| 104    |
|--------|
| 34     |
| 0      |
| \$0.00 |
|        |

| ▶ 2019 Return            | 16.18%    |
|--------------------------|-----------|
| ▶ 2019 Market Value      | \$409.5 M |
| ▶ 2015-2019 (Annualized) | 7.96%     |
| ▶ 1985-2019 (Annualized) | 8.66%     |