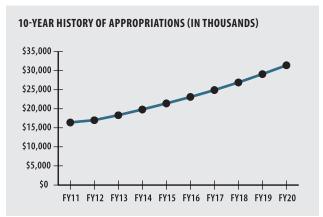

# **ACTUARIAL**

| ► Funded Ratio                              |            | 49.1%                    |
|---------------------------------------------|------------|--------------------------|
| ▶ Date of Last Valuation                    |            | 1/1/18                   |
| ► Actuary                                   |            | Segal                    |
| ► Assumed Rate of Return                    |            | 7.50%                    |
| ▶ Funding Schedule                          |            | 4.0% Increasing Phase-In |
| ▶ Year Fully Funded                         |            | 2036                     |
| ► Unfunded Liability                        |            | \$370.6 M                |
| ► Total Pension Appropriation (Fiscal 2020) |            | \$31.4 M                 |
|                                             | ACTIVE     | RETIRED                  |
| Number of Members                           | 2,687      | 1,711                    |
| ► Total Payroll/Benefit                     | \$109.7 M  | \$37.2 M                 |
| <ul><li>Average Salary/Benefit</li></ul>    | \$40,800   | \$21,700                 |
| ► Average Age                               | 48         | 74                       |
| ► Average Service                           | 11.5 years | NA                       |