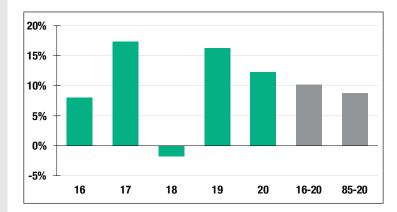

# \$455.4 M

Market Value

12.24%

2020 Returns

8.85%

2011-2020 (Annualized) 8.76%

1985-2020 (Annualized)

## **Investment Returns**

(2016-2020, 5-Year & 36-Year Averages, as of 12/31/20)

7.15%

**Assumed Rate** of Return