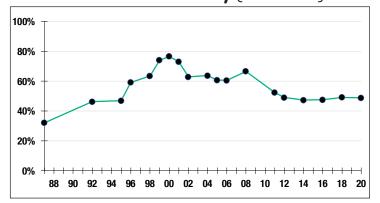

## Funded Ratio History (1987-2020)

48.7%

**Funded Ratio** 

2036

Fully Funded

Varies Total **Increasing** 

**Funding Schedule** 