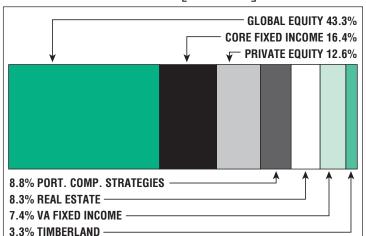

# Asset Allocation [12/31/20]

\$418.9 M

**Unfunded Liability** 

\$33.9 M (FY2021)

Total Pension Appropriation