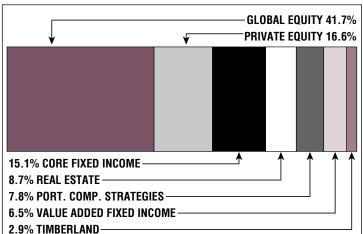

# **Asset Allocation** (12/31/21)

\$418.9 M

**Unfunded Liability** 

S36.6 M (FY2022)

Total Pension Appropriation