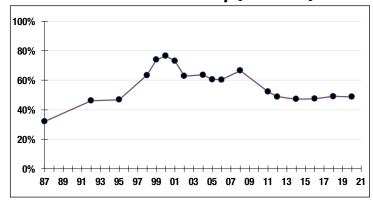

## Funded Ratio History (1987-2021)

48.7%

Funded Ratio

2036

Fully Funded

Varies Total Increasing

**Funding Schedule** 