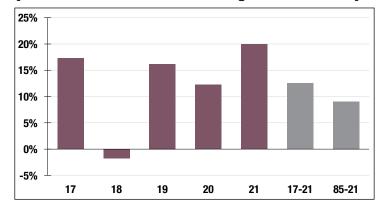

## **Investment Returns**

(2017-2021, 5-Year & 37-Year Averages, as of 12/31/21)

7.15%

**Assumed Rate** of Return