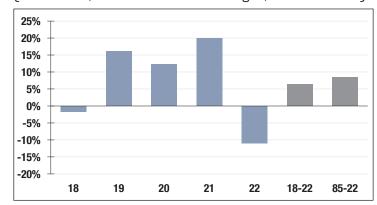

#### **Investment Returns**

(2018-2022, 5-Year & 38-Year Averages, as of 12/31/22)

7.00%

**Assumed Rate** of Return