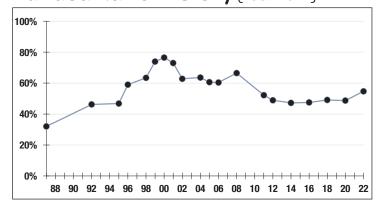

### Funded Ratio History (1987-2022)

54.7%

**Funded Ratio** 

2036

Fully Funded

Varies Total Increasing

**Funding Schedule** 