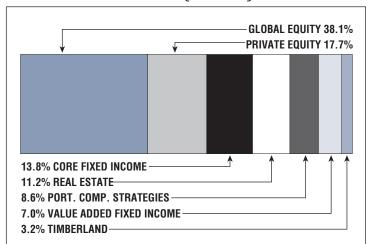

### **Asset Allocation** (12/31/22)

\$401.7 M

**Unfunded Liability** 

\$39.6 M (FY2023)

Total Pension Appropriation