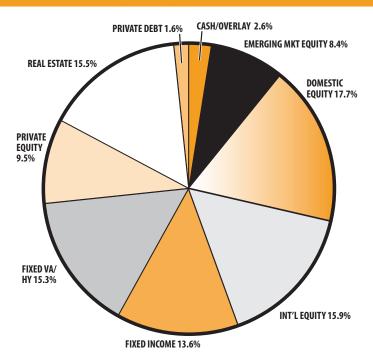

## ASSET ALLOCATION (12/31/18)

| ► Number of Disability Retirees                             | 71                  |
|-------------------------------------------------------------|---------------------|
| ▶ Number Who Reported Earnings                              | 31                  |
| ▶ Number of Excess Earners                                  | 0                   |
| ▶ Total Amount of Refund Due                                | \$0.00              |
|                                                             |                     |
|                                                             |                     |
| ▶ 2018 Return                                               | -2.27%              |
| <ul><li>▶ 2018 Return</li><li>▶ 2018 Market Value</li></ul> | -2.27%<br>\$308.6 M |
|                                                             |                     |
| ▶ 2018 Market Value                                         | \$308.6 M           |