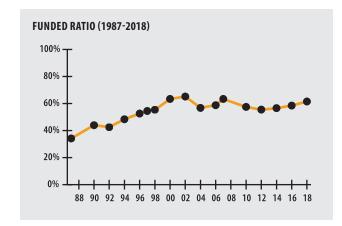

#### ▶ Funded Ratio 61.5% ▶ Date of Last Valuation 1/1/18 ▶ Actuary KMS ▶ Assumed Rate of Return 7.45% ▶ Funding Schedule 4.0% Increasing Phase-In ▶ Year Fully Funded 2033 ▶ Unfunded Liability \$194.0 M ► Total Pension Appropriation (Fiscal 2019) \$23.0 M ACTIVE **RETIRED** 1,912 ▶ Number of Members 1,284 \$84.2 M \$27.2 M ▶ Total Payroll/Benefit \$44,000 \$21,200 ► Average Salary/Benefit