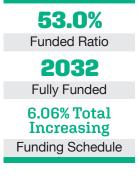

### Asset Allocation [12/31/20]

\$188.5 M Unfunded Liability \$21.2 M (FY2021) Total Pension Appropriation