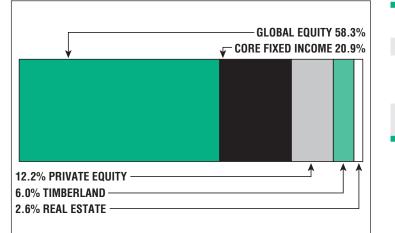

### Asset Allocation [12/31/20]

\$188.5 M Unfunded Liability \$21.2 M (FY2021) Total Pension Appropriation