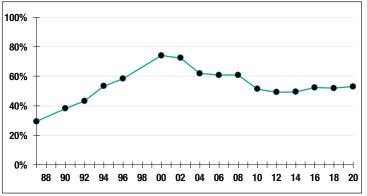

TOR**

David Van Dam

#### SYSTEM MEMBERS

| Active Members989        |  |
|--------------------------|--|
| Total Payroll\$47.5 M    |  |
| Average Salary\$48,000   |  |
| Average Age47            |  |
| Average Service10.6      |  |
| Retired Members1,075     |  |
| Benefits Paid\$26.8 M    |  |
| Average Benefit \$24,900 |  |
| Average Age73            |  |

#### 2019 EARNED INCOME OF DISABILITY RETIREES:

| Disability Retirees64 |  |
|-----------------------|--|
| Reported Earnings15   |  |
| Excess Earners1       |  |
| Refund Due\$1,826     |  |

Last Valuation: 1/1/20 Actuary: KMS



\$244.5 M

Market Value

**14.45%** 2020 Returns

s 2011-2020 (Annualized)



#### **Investment Returns**

(2016-2020, 5-Year & 36-Year Averages, as of 12/31/20)



## Funded Ratio History (1987-2020)





### Asset Allocation [12/31/20]



\$188.5 M Unfunded Liability \$21.2 M (FY2021) Total Pension Appropriation