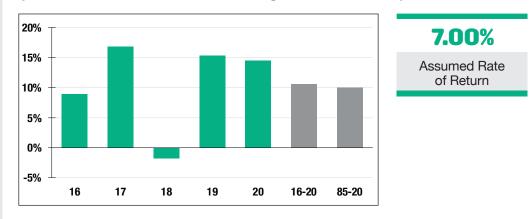

#### **Investment Returns**

(2016-2020, 5-Year & 36-Year Averages, as of 12/31/20)