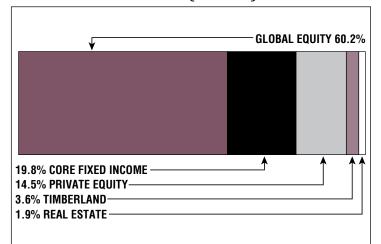

### **Asset Allocation** (12/31/21)

\$188.5 M

**Unfunded Liability** 

\$22.3 M (FY2022)

Total Pension Appropriation