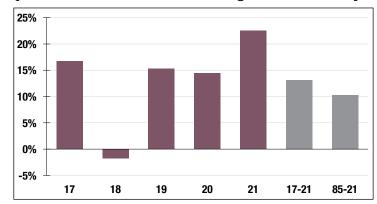

### **Investment Returns**

(2017-2021, 5-Year & 37-Year Averages, as of 12/31/21)

7.00%

**Assumed Rate** of Return