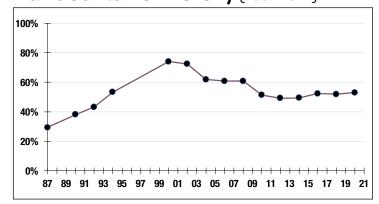

### Funded Ratio History (1987-2021)

53.0%

**Funded Ratio** 

2032

Fully Funded

6.06% Total Increasing

**Funding Schedule** 