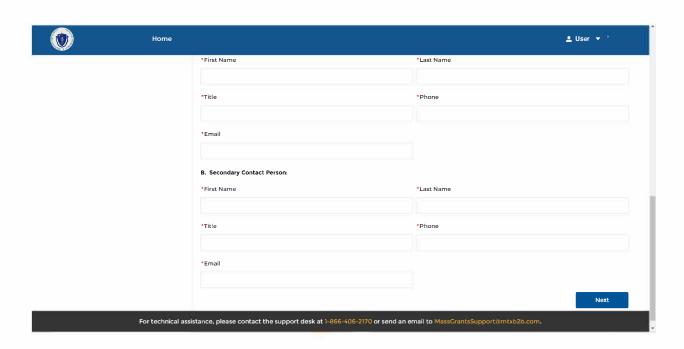

# **Page 1 Applicant Form**

| <b>v</b> ) | Home |                                                                                                                                                       |                                                                                                                                                                                                                                                                                                                                                                                                                                                                                                                                                                                                                                                                                                                                                                                                                                                                                                                                                                                                                                                                                                                                                                                                                                                                                                                                                                                                                                                                                                                                                                                                                                                                                                                                                                                                                                                                                                                                                                                                                                                                                                                                | <u>.</u> ∠User                            |
|------------|------|-------------------------------------------------------------------------------------------------------------------------------------------------------|--------------------------------------------------------------------------------------------------------------------------------------------------------------------------------------------------------------------------------------------------------------------------------------------------------------------------------------------------------------------------------------------------------------------------------------------------------------------------------------------------------------------------------------------------------------------------------------------------------------------------------------------------------------------------------------------------------------------------------------------------------------------------------------------------------------------------------------------------------------------------------------------------------------------------------------------------------------------------------------------------------------------------------------------------------------------------------------------------------------------------------------------------------------------------------------------------------------------------------------------------------------------------------------------------------------------------------------------------------------------------------------------------------------------------------------------------------------------------------------------------------------------------------------------------------------------------------------------------------------------------------------------------------------------------------------------------------------------------------------------------------------------------------------------------------------------------------------------------------------------------------------------------------------------------------------------------------------------------------------------------------------------------------------------------------------------------------------------------------------------------------|-------------------------------------------|
|            |      | Owner of an existing workforce program  Lead applicant from a regional workforce of benefiting employers in Massachusetts.  *F. Proposed Program Name | r training partnership with the capacity to develop a                                                                                                                                                                                                                                                                                                                                                                                                                                                                                                                                                                                                                                                                                                                                                                                                                                                                                                                                                                                                                                                                                                                                                                                                                                                                                                                                                                                                                                                                                                                                                                                                                                                                                                                                                                                                                                                                                                                                                                                                                                                                          | nd run a workforce program focused on and |
|            |      | *G. Total Implementation Funds Requested                                                                                                              |                                                                                                                                                                                                                                                                                                                                                                                                                                                                                                                                                                                                                                                                                                                                                                                                                                                                                                                                                                                                                                                                                                                                                                                                                                                                                                                                                                                                                                                                                                                                                                                                                                                                                                                                                                                                                                                                                                                                                                                                                                                                                                                                |                                           |
|            |      | *H. Does your organization currently have a cont                                                                                                      | ract with the state?                                                                                                                                                                                                                                                                                                                                                                                                                                                                                                                                                                                                                                                                                                                                                                                                                                                                                                                                                                                                                                                                                                                                                                                                                                                                                                                                                                                                                                                                                                                                                                                                                                                                                                                                                                                                                                                                                                                                                                                                                                                                                                           |                                           |
|            |      | LEAD APPLICANT CONTACT INFORMATION     A. Primary Contact Person: (notified upon decision)                                                            | State of the State |                                           |
|            |      | *First Name                                                                                                                                           | *Last Name                                                                                                                                                                                                                                                                                                                                                                                                                                                                                                                                                                                                                                                                                                                                                                                                                                                                                                                                                                                                                                                                                                                                                                                                                                                                                                                                                                                                                                                                                                                                                                                                                                                                                                                                                                                                                                                                                                                                                                                                                                                                                                                     |                                           |
|            |      | *Title                                                                                                                                                | *Phone                                                                                                                                                                                                                                                                                                                                                                                                                                                                                                                                                                                                                                                                                                                                                                                                                                                                                                                                                                                                                                                                                                                                                                                                                                                                                                                                                                                                                                                                                                                                                                                                                                                                                                                                                                                                                                                                                                                                                                                                                                                                                                                         |                                           |