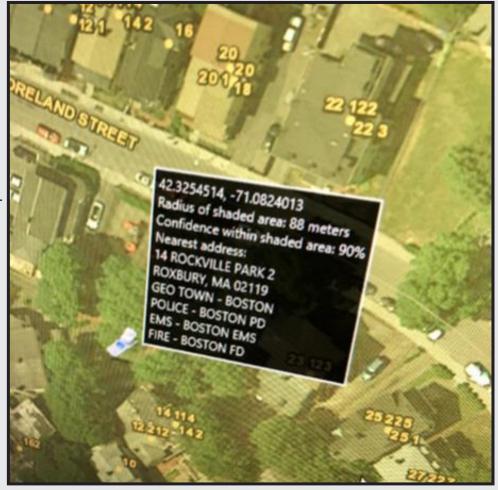

## **Reverse Geocode in Response Assist**

"Reverse Geocode" in Response Assist provides an apartment (see the '2' after the street address), since that information is not coming from the service provider.

## \*\*\*You should ignore any apartment information listed\*\*\*

Most carriers contract with third parties for caller location services. Often times a third party such as Intrado provides these services for multiple carriers. As such when Intrado, or other 3rd party, have technical failures, multiple carriers are affected, resulting in misroutes or missing location information. No matter the cause, PSAPs should always contact the Help Desk to report such anomalies.