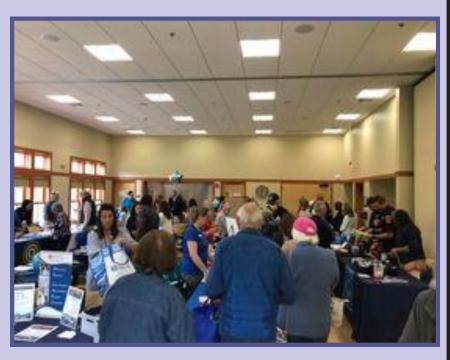

## <u>SALT Safety and Wellness Fair —</u> <u>East Bridgewater</u>

On Thursday, June 8, 2023 MassEDP Field Service Advisor (FSA) Chris Plant, State 911 Department Interns Chris Flynn and Sarah Cahill attended the SALT Council Safety & Wellness Fair held in East Bridgewater. Chris, Chris, and Sarah set up an informational booth on MassEDP and 9-1-1. The fair was very well attended by both vendors and visitors. A number of MassEDP applications were distributed. Thank you to those who hosted the event for inviting us back this year. A great time was had by all!