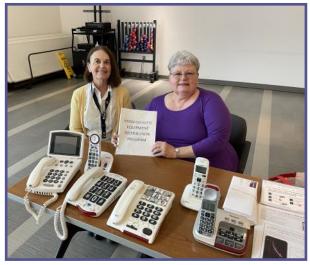

Massachusetts Equipment Distribution Program (MassEDP) provides adaptive telephone equipment to people who have difficulty using a landline or wireless telephone due to issues such as hearing loss or vision loss. The telephones that are part of MassEDP can assist with providing a more clear, independent phone communication and the ability to contact 9-1-1 in the event of an emergency. The specialized telephone equipment is offered to people with a permanent disability for little or no cost, depending on income level.

### **Greenfield Council on Aging (COA)**

On Tuesday, June 13, 2023, MassEDP FSA Marguerite Szczawinski visited the Greenfield COA to attend their "Disability Informational Event." Marguerite was one of three presenters. The other vendors in attendance were the Perkins School and the Greenfield Disability Council. Marguerite educated on MassEDP, Text-to-911, and the Silent Call Procedure. Attendees were especially excited to learn about the new cell phone option of MassEDP. Thank you to Kathy from the Greenfield COA for inviting us!