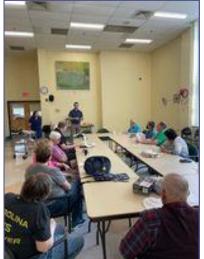

### **MA Association for the Blind Monthly Meeting**

On Friday, June 16, 2023 MassEDP FSA Chris Murphy and State 911 Department Interns Chris Flynn and Sarah Cahill presented at the MA Association for the Blind's monthly meeting. The meeting was held at the Worcester Senior Center. Chris, Chris, and Sarah had the opportunity to share with the visiting senior's information on MassEDP, Text-to-911, the Silent Call Procedure, and what to do if you accidentally dial 9-1-1. It was a fun and informative meeting. Thank you for inviting us!