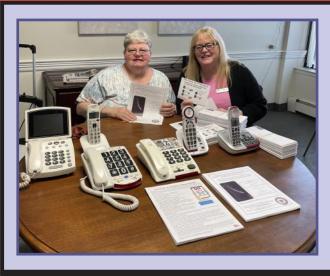

Massachusetts Equipment Distribution Program (MassEDP) provides adaptive telephone equipment to people who have difficulty using a landline or wireless telephone due to issues such as hearing loss or vision loss. The telephones that are part of MassEDP can assist with providing a more clear, independent phone communication and the ability to contact 9-1-1 in the event of an emergency. The specialized telephone equipment is offered to people with a permanent disability for little or no cost, depending on income level.

## General Shepard Apartments-Westfield, MA

On Monday, June 12, 2023, MassEDP FSA Marguerite Szczawinski visited the General Shepard Apartments located in Westfield. Marguerite shared information with over 10 apartment residents about MassEDP and lifesaving features of the 9-1-1 system. Thank you to Jen from the apartment complex for inviting us to your facility. It was a great morning had by all.