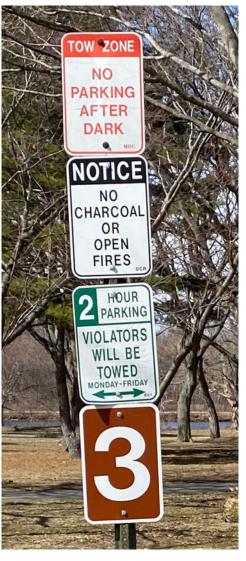

# Tow-zone: No Parking After Dark

**GENERAL CONDITIONS:** 

Many of these signs are either taped over, or faded. Most in need of replacement. Poor condition.

QUANTITY: 10

# Notice: No Charcoal or Open Fires

#### **GENERAL CONDITIONS:**

Signs generally in good condition using consistent template. Three examples found on 'cluster' signs (see pg 12).

QUANTITY: 3