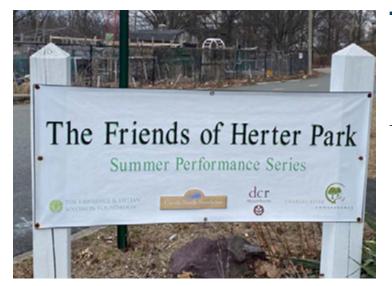

# The Friends of Herter Park Signage

SITE/FACILITY IDENTIFICATION SIGN
GENERAL CONDITIONS

Temporary signage. Poorly constructed. Not enough contrast.

QUANTITY: 1