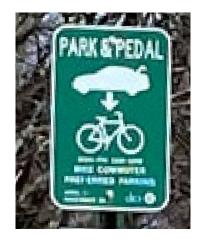

#### Park & Pedal

**GENERAL CONDITIONS** 

Signs generally in good condition using consistent template, although inconsistently attached to poles.

QUANTITY: 3