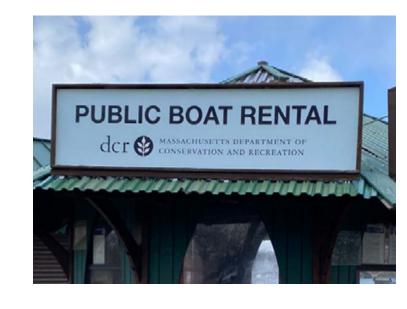

# Public Boat Rental Signage

SITE/FACILITY IDENTIFICATION SIGN GENERAL CONDITIONS

Well constructed signage identifying Public Boat Rental. Good condition.

QUANTITY: 2