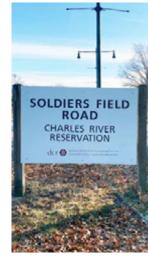

#### **Soldiers Field Road**

SITE/FACILITY IDENTIFICATION SIGN

**GENERAL CONDITIONS** 

These two signs are both set just off of Herter Park so not included in full inventory, but noted here. Following established DCR template identifying Soldiers Field Road & Gleason Memorial Overpass. Good condition.

QUANTITY: 1