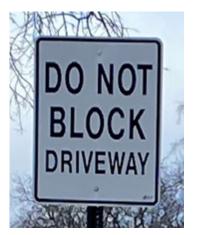

## **Do Not Block Driveway**

**GENERAL CONDITIONS:** 

Single example of this sign at Lot 3. Good condition.

QUANTITY: 1