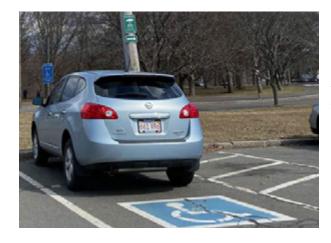

## **Accessibility Parking**

GENERAL CONDITIONS

Almost no disability parking throughout the park.

QUANTITY: 1