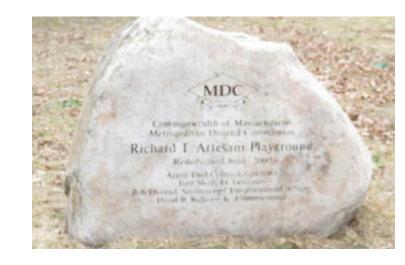

# Richard T. Artesani Playground

SITE/FACILITY IDENTIFICATION SIGN

**GENERAL CONDITIONS** 

Signage located at bathroom facilities. Good condition. Does not follow template, but well designed and constructed.

QUANTITY: 1