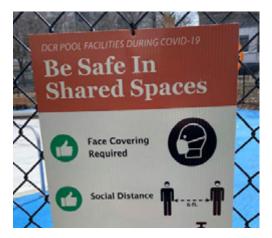

## **Be Safe in Shared Spaces**

**GENERAL CONDITIONS** 

Temporary signage in response to Covid. Generally consistent template. Attached with zip ties.

QUANTITY: 3