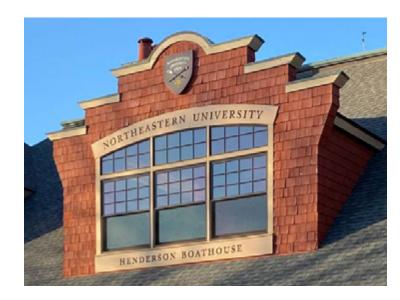

## Northeastern University Herderson Boathouse

SITE/FACILITY IDENTIFICATION SIGN GENERAL CONDITIONS

Non-DCR Identification signage.