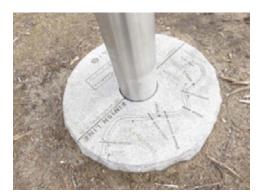

# Christian A. Herter Park "Stone Sculpture"

INFORMATIONAL SIGN

#### **GENERAL CONDITIONS**

Identifier of Herter Park. Hidden, and not a clear landmark. In good condition, but does not function well as a place marker.

QUANTITY: 1