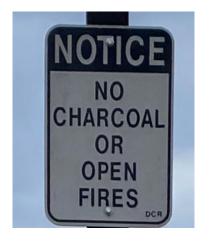

# Notice: No Charcoal or Open Fires

#### **GENERAL CONDITIONS:**

Signs generally in good condition using consistent template. Three examples found on 'cluster' signs (see pg 12).

QUANTITY: 3