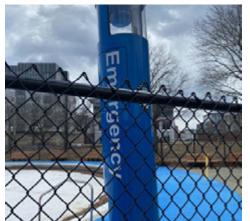

## **Emergency Poles**

**GENERAL CONDITIONS** 

Very well constructed Emergency Poles, both located near Artesani Park. No place else.

QUANTITY: 2