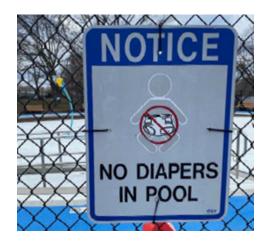

# Notice: No Diapers in the Pool

#### GENERAL CONDITIONS

Single example of this sign found at Pool. In good condition, but attached to fencing with zip ties.

QUANTITY: 1