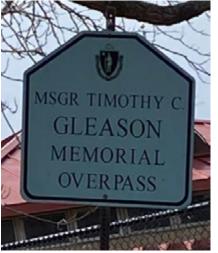

#### **Soldiers Field Road**

SITE/FACILITY IDENTIFICATION SIGN

**GENERAL CONDITIONS** 

These two signs are both set just off of Herter Park so not included in full inventory, but noted here. Following established DCR template identifying Soldiers Field Road & Gleason Memorial Overpass. Good condition.

QUANTITY: 1