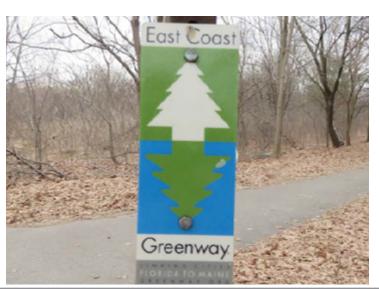

## **East Coast Greenway**

INFORMATIONAL SIGN

**GENERAL CONDITIONS** 

Identifier of East Coast Greenway near Lot 5. Unsure if this is an approved sign. Attached to a sign post.

QUANTITY: 1