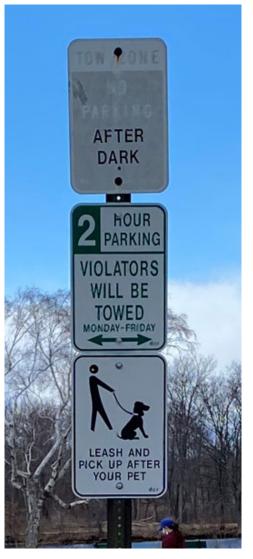

# Tow-zone: No Parking After Dark

**GENERAL CONDITIONS:** 

Many of these signs are either taped over, or faded. Most in need of replacement. Poor condition.

QUANTITY: 10

#### 2 Hour Parking — Violators will be towed Monday–Friday

GENERAL CONDITIONS:

Signs generally in good condition using consistent template.

QUANTITY: 9

## Leash & Pick Up After Dog

#### **GENERAL CONDITIONS**

Overall, appear newer and use consistent template, but two signs appear on 'cluster' signs (see pg 12).

QUANTITY: 3

Christian A. Herter Park Master Plan