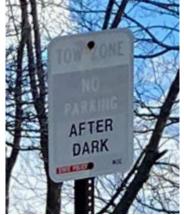

# Tow-zone: No Parking After Dark

**GENERAL CONDITIONS:** 

Many of these signs are either taped over, or faded. Most in need of replacement. Poor condition.

QUANTITY: 10