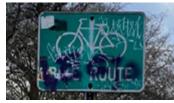

#### **Bike Route**

**GENERAL CONDITIONS** 

Faded, graffiti-covered, overall, not in good condition, except one example that appears more recently updated.

QUANTITY: 4