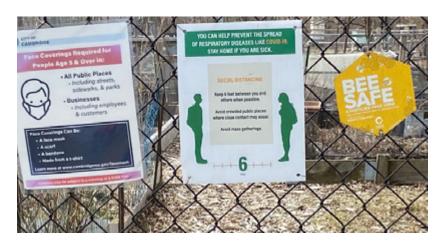

## **Be Safe in Shared Spaces**

**GENERAL CONDITIONS** 

Temporary signage in response to Covid. Generally consistent template. Attached with zip ties.

QUANTITY: 3

# Temporary Covid & Welcome Signage

**GENERAL CONDITIONS** 

Temporary signage in response to Covid at Public Boat Rental station.

QUANTITY: 3