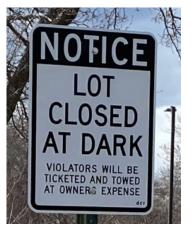

#### **Notice: Lot Closed at Dark**

#### **GENERAL CONDITIONS:**

Single example of this sign found at Artesani Park entrance area. Good condition.

QUANTITY: 1