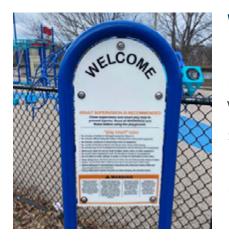

# Welcome Signage with Rules of Playground

GENERAL CONDITIONS

Very well constructed Welcome signage indicating rules for Artesani Playground.

QUANTITY: 1