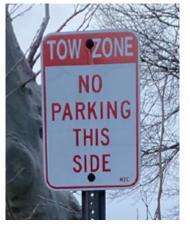

# Tow Zone: No Parking This Side

**GENERAL CONDITIONS:** 

These signs generally are in ok condition. 2 Signs at Lot 3.

QUANTITY: 2