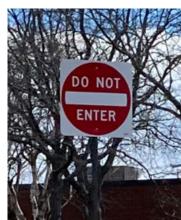

# Do Not Enter— (Authorized Vehicles Only)

**GENERAL CONDITIONS:** 

Slight variation between templates.

One version on a 'cluster' sign
(see pg 12). Good/Fair condition.

QUANTITY: 3