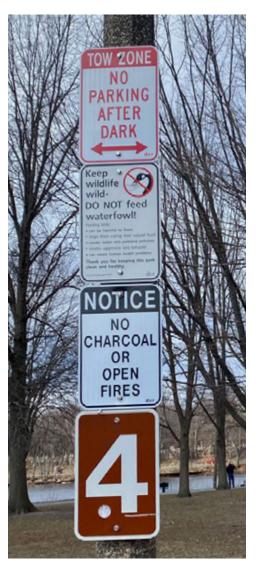

# Tow-zone: No Parking After Dark

**GENERAL CONDITIONS:** 

Many of these signs are either taped over, or faded. Most in need of replacement. Poor condition.

QUANTITY: 10

# Notice: No Charcoal or Open Fires

#### **GENERAL CONDITIONS:**

Signs generally in good condition using consistent template. Three examples found on 'cluster' signs (see pg 12).

QUANTITY: 3