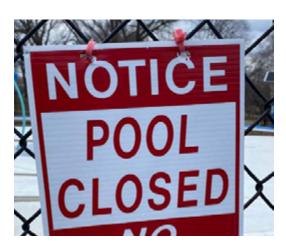

# Notice: Pool Closed / No Trespassing

GENERAL CONDITIONS

Temporary signage.
Generally consistent template.
Attached with 'pink' zip ties.

QUANTITY: 3