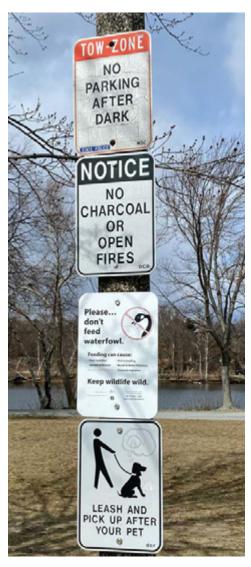

# Tow-zone: No Parking After Dark

**GENERAL CONDITIONS:** 

Many of these signs are either taped over, or faded. Most in need of replacement. Poor condition.

QUANTITY: 10

## Leash & Pick Up After Dog

#### **GENERAL CONDITIONS**

Overall, appear newer and use consistent template, but two signs appear on 'cluster' signs (see pg 12).

QUANTITY: 3

Christian A. Herter Park Master Plan