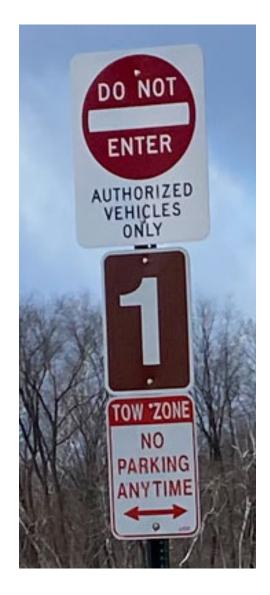

# Do Not Enter— (Authorized Vehicles Only)

**GENERAL CONDITIONS:** 

Slight variation between templates.

One version on a 'cluster' sign
(see pg 12). Good/Fair condition.

QUANTITY: 3

# Tow-zone: No Parking Anytime

GENERAL CONDITIONS:

Signage uses several different templates, and attached in various ways to poles. Overall, inconsistent set of signs in various conditions.

QUANTITY: 9