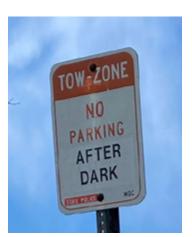

# Tow-zone: No Parking After Dark

**GENERAL CONDITIONS:** 

Many of these signs are either taped over, or faded. Most in need of replacement. Poor condition.

QUANTITY: 10