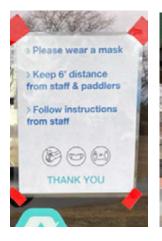

# Temporary Covid & Welcome Signage

**GENERAL CONDITIONS** 

Temporary signage in response to Covid at Public Boat Rental station.

QUANTITY: 3