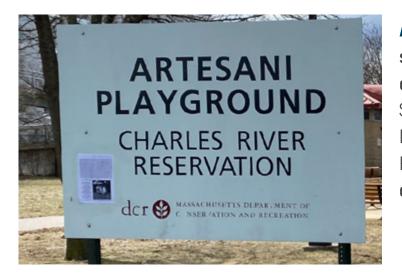

## **Artesani Playground**

SITE/FACILITY IDENTIFICATION SIGN
GENERAL CONDITIONS

Signage following established DCR template identifying Artesani Playground. Good condition.

QUANTITY: 1