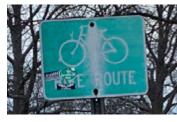

#### **Bike Route**

**GENERAL CONDITIONS** 

Faded, graffiti-covered, overall, not in good condition, except one example that appears more recently updated.

QUANTITY: 4