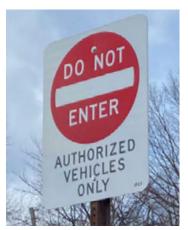

# Do Not Enter— (Authorized Vehicles Only)

**GENERAL CONDITIONS:** 

Slight variation between templates.

One version on a 'cluster' sign
(see pg 12). Good/Fair condition.

QUANTITY: 3