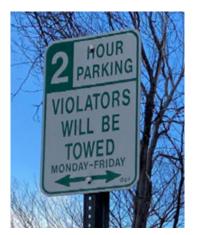

#### 2 Hour Parking — Violators will be towed Monday–Friday

GENERAL CONDITIONS:

Signs generally in good condition using consistent template.

QUANTITY: 9