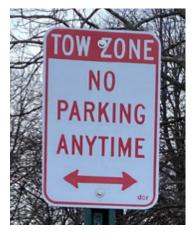

# Tow-zone: No Parking Anytime

GENERAL CONDITIONS:

Signage uses several different templates, and attached in various ways to poles. Overall, inconsistent set of signs in various conditions.

QUANTITY: 9