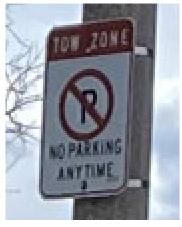

# Tow-zone: No Parking Anytime

GENERAL CONDITIONS:

Signage uses several different templates, and attached in various ways to poles. Overall, inconsistent set of signs in various conditions.

QUANTITY: 9