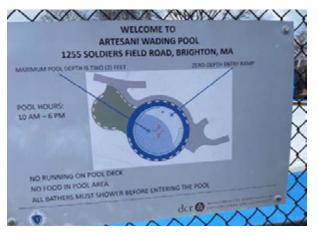

# Welcome Signage at Wading Pool with Pool Depth

GENERAL CONDITIONS

Typesetting is small and not easily readable.

QUANTITY: 1