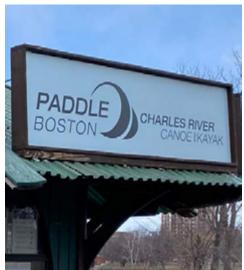

# Public Boat Rental Signage

SITE/FACILITY IDENTIFICATION SIGN GENERAL CONDITIONS

Well constructed signage identifying Public Boat Rental. Good condition.

QUANTITY: 2