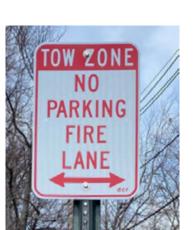

## Tow Zone: No Parking Fire Lane

**GENERAL CONDITIONS:** 

These signs generally seem newer and are not faded. Good condition.

QUANTITY: 4