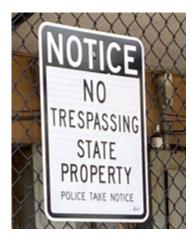

# Notice: No Trespassing State Property / Police Take Notice

#### **GENERAL CONDITIONS:**

Single example of this sign found near Herter Center (enclosed area.) Good condition.

QUANTITY: 1