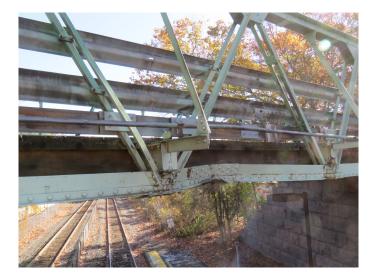

### **Boden Lane Bridge - Natick**

- Bridge carrying Boden Lane over Railroad in West Natick was struck on October 31<sup>st</sup>
  - A piece of maintenance equipment struck a fracture critical beam
- Upon inspection it was determined that the bridge built in 1891:
  - Closed to all vehicles and pedestrians
  - Must be demolished