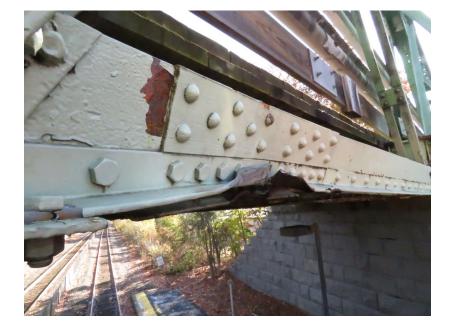

### **Boden Lane Bridge - Natick**

- Bridge carrying Boden Lane over Railroad in West Natick was struck on October 31<sup>st</sup>
  - A piece of maintenance equipment struck a fracture critical beam
- Upon inspection it was determined that the bridge built in 1891:
  - Closed to all vehicles and pedestrians
  - Must be demolished