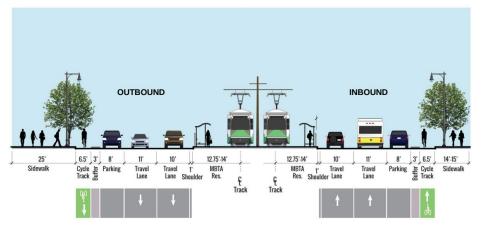

### Commonwealth Ave – Phase 2A

- Added multi-modal accommodations from BU Bridge to Packard's Corner
- Separated Bike Lanes
- Protected Intersections
- Transit Priority

Casey Arborway

Removed a 1,600' bridge and reconnected a neighborhood and Emerald Necklace