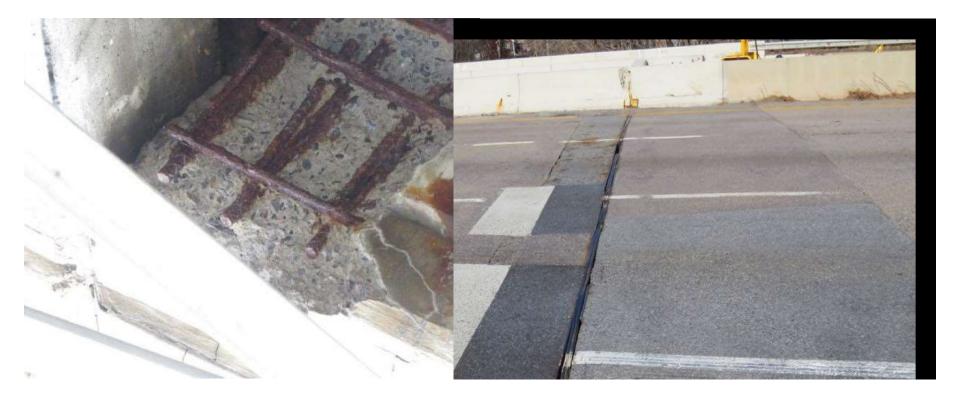

### **Boden Lane Bridge - Natick**

- Bridge carrying Boden Lane over Railroad in West Natick was struck on October 31<sup>st</sup>
  - A piece of maintenance equipment struck a fracture critical beam
- Upon inspection it was determined that the bridge built in 1891:
  - Closed to all vehicles and pedestrians
  - Must be demolished