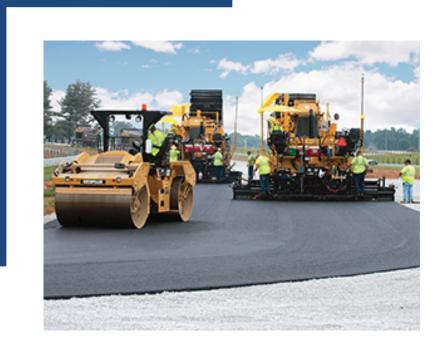

### Investment in Pavement 2018 Season

- Over 1 million tons of asphalt placed on Massachusetts roads during the 2018 Construction Season
- MassDOT roadway projects active in over 140 communities across the Commonwealth
- Work on over 500 bridges in 150 communities to improve bridge health through replacement, rehabilitation, preservation and maintenance projects