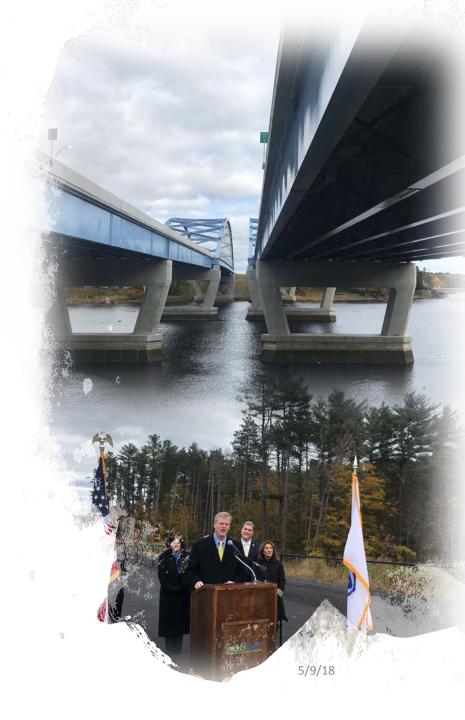

## Whittier Bridge Replacement

- <u>Award Winning</u>
  - Recently awarded the Bridge Project of the Year Award from American Infrastructure Magazine
- Project Highlights
  - \$318 million
  - Replaced the Whittier Bridge
  - Widened 4 miles of I-95
  - Constructed the William Lloyd Garrison Trail – the first shared use pathway within an interstate highway layout in the Commonwealth
- Project Team Recognition