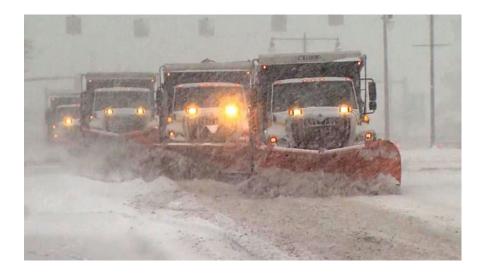

# Snow and Ice 2018-2019

- Perform snow and ice removal on over 15,000 lane miles plus 66% of DCR operations, including Morrissey Boulevard
- 150 Depots and Salt Storage Locations
- Over 700 personnel ready to respond with 1,500 vendors
- Over 3,800 vendor equipment with an additional 500 MassDOT pieces of equipment
- Hiring 50 temporary workers to support operations

#### Adding GPS

- 1,133 plug-in devices will be in all spreader/plow combos
- Will track routes and timing of plow batteries to optimize future routes

Materials: *Salt:* 

- 72.3% of capacity is on-hand
  - 343,150 tons statewide capacity
  - 248,100 tons on-hand
  - Will be at 80% by Thanksgiving

#### Liquid Magnesium:

- 69% of capacity is on-hand
  - 903,159 gal statewide capacity
  - 622,299 gal on-hand