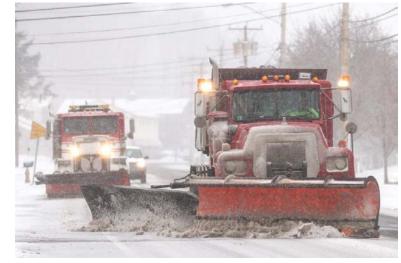

# Snow and Ice 2018-2019

- Perform snow and ice removal on over 15,000 lane miles plus 66% of DCR operations, including Morrissey Boulevard
- 150 Depots and Salt Storage Locations
- Over 700 personnel ready to respond with 1,500 vendors
- Over 3,800 vendor equipment with an additional 500 MassDOT pieces of equipment
- Hiring 50 temporary workers to support operations

#### Adding GPS

- 1,133 plug-in devices will be in all spreader/plow combos
- Will track routes and timing of plow batteries to optimize future routes

Materials: *Salt:* 

- 72.3% of capacity is on-hand
  - 343,150 tons statewide capacity
  - 248,100 tons on-hand
  - Will be at 80% by Thanksgiving

#### Liquid Magnesium:

- 69% of capacity is on-hand
  - 903,159 gal statewide capacity
  - 622,299 gal on-hand