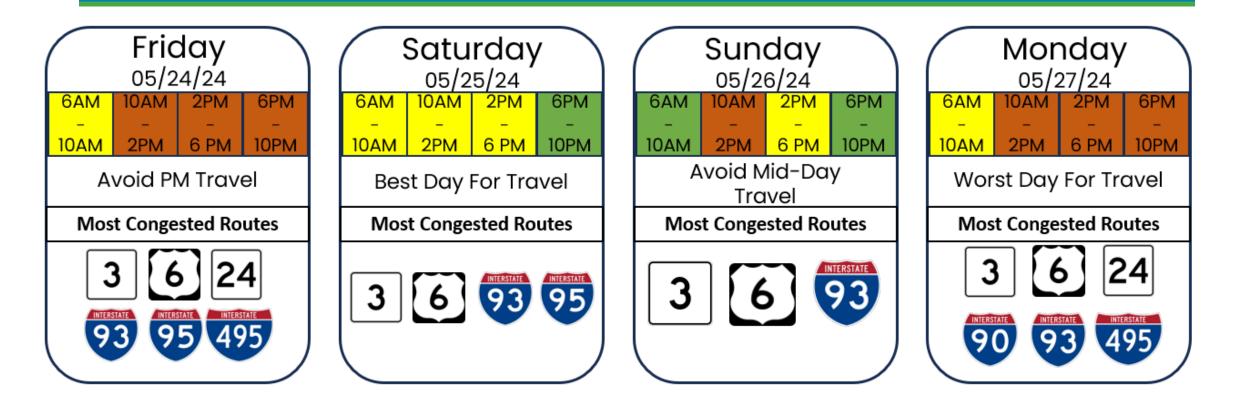

### **Memorial Day Traffic Forecast**

Expect Major Delays Expect Some Delays Little To No Delays

### **Memorial Day Traffic Forecast: Northern Region**

Expect Major Delays Expect Some Delays Little To No Delays