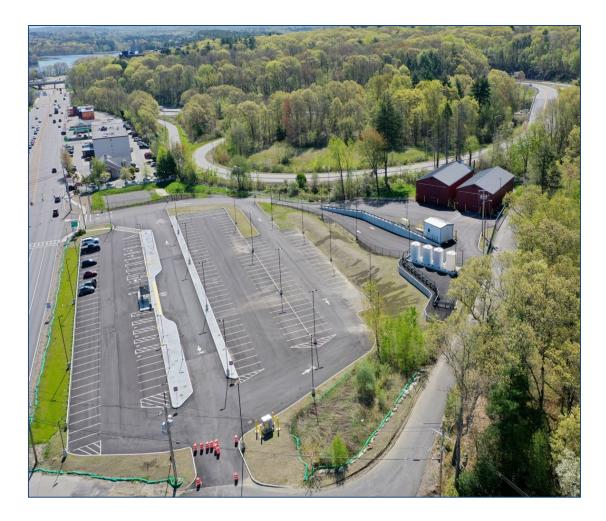

### Spring Cleanup & Earth Day

- As warmer weather arrives, Districts shift a portion of their maintenance activity to litter and debris cleanup, with initial focus on state gateways and high-volume corridors
- Division coordinates with Department of Correction and county correctional facilities to help supplement highway maintenance personnel work
- Entities involved in "Sponsor a Highway" program are engaged to clean up their assigned portion of highway
- On April 23<sup>rd</sup>, Districts held their annual Earth Day volunteer cleanup day. Trash collection equaled a total of 1,215 bags (weighing over 12 tons)