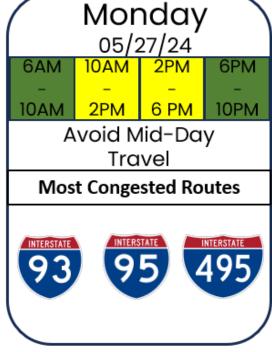

### **Memorial Day Traffic Forecast**

Expect Major Delays Expect Some Delays Little To No Delays