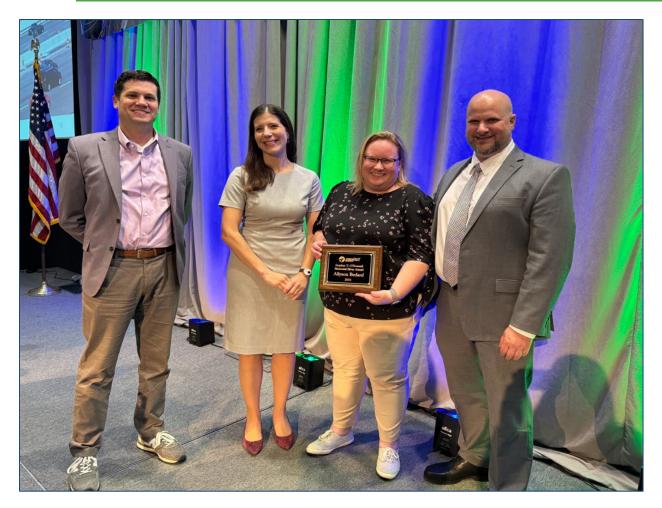

### Framingham Park and Ride

- Closed since 2022 for construction operations, the Park and Ride located off I-90 Exit 111 in Framingham reopened on April 19<sup>th</sup>
- The parking lot was completed as part of a \$6.7M contract
- Features:

161 vehicle spaces
8 future EV charging spaces (conduit ready)
7 accessible spaces
Total= 174 parking spaces

 The project also created a new bus shelter and two new salt storage buildings