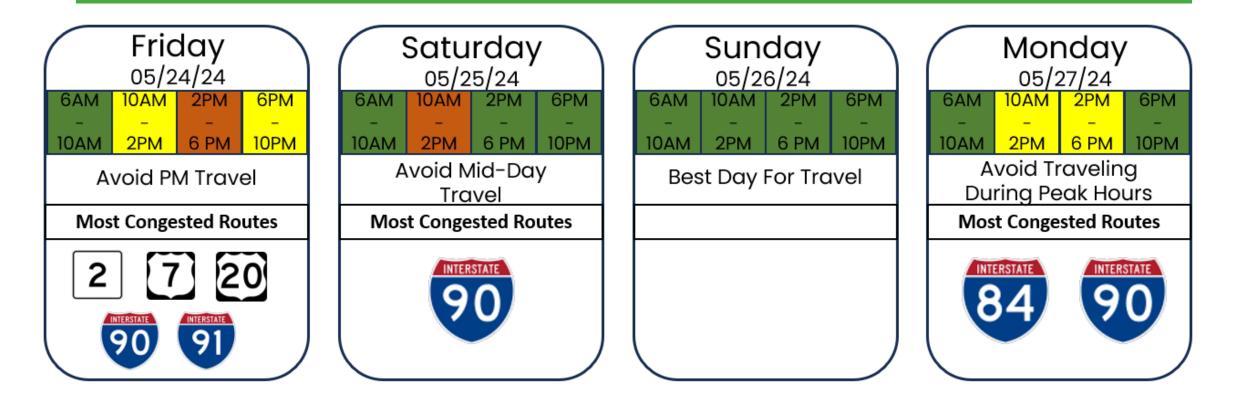

### **Memorial Day Traffic Forecast**

Expect Major Delays Expect Some Delays Little To No Delays

### Memorial Day Traffic Forecast: Central/Western Region

10

Expect Major Delays Expect Some Delays Little To No Delays