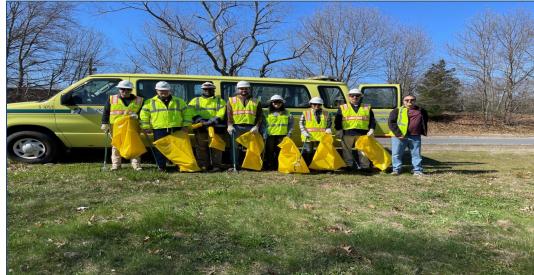

### Spring Cleanup & Earth Day

- As warmer weather arrives, Districts shift a portion of their maintenance activity to litter and debris cleanup, with initial focus on state gateways and high-volume corridors
- Division coordinates with Department of Correction and county correctional facilities to help supplement highway maintenance personnel work
- Entities involved in "Sponsor a Highway" program are engaged to clean up their assigned portion of highway
- On April 23<sup>rd</sup>, Districts held their annual Earth Day volunteer cleanup day. Trash collection equaled a total of 1,215 bags (weighing over 12 tons)