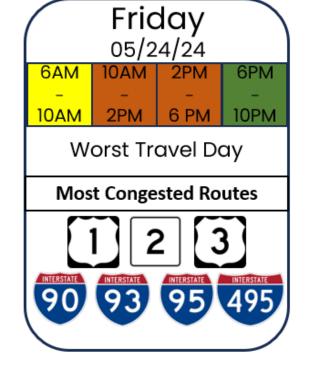

### **Memorial Day Traffic Forecast**

Expect Major Delays Expect Some Delays Little To No Delays