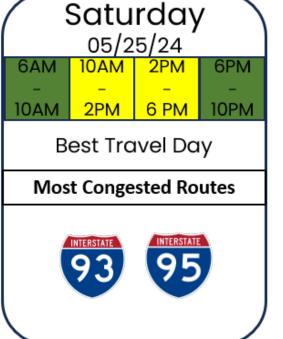

### **Memorial Day Traffic Forecast**

Expect Major Delays Expect Some Delays Little To No Delays