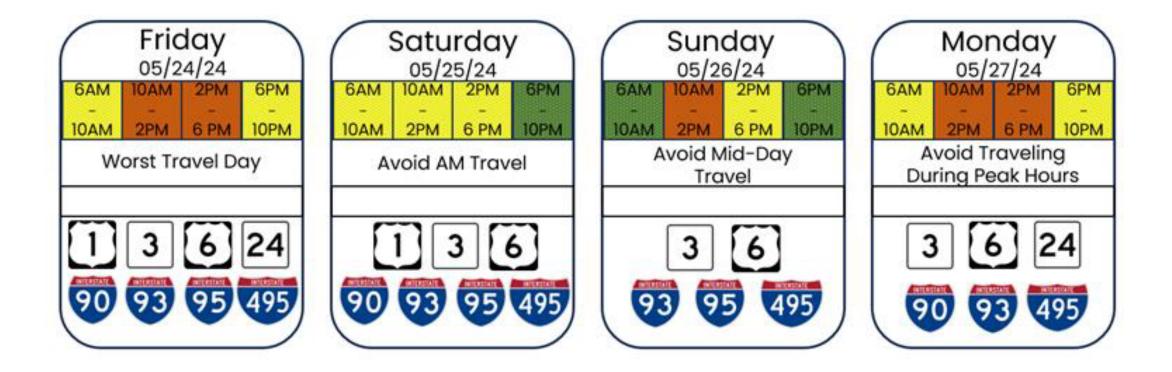

### **Memorial Day Traffic Forecast**

Expect Major Delays Expect Some Delays Little To No Delays