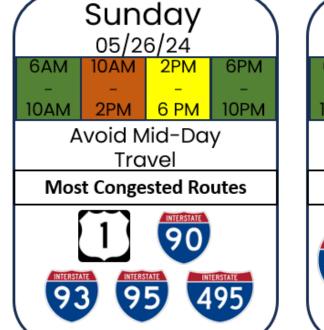

### **Memorial Day Traffic Forecast**

Expect Major Delays Expect Some Delays Little To No Delays