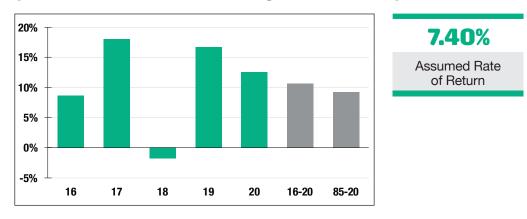

### **Investment Returns**

(2016-2020, 5-Year & 36-Year Averages, as of 12/31/20)