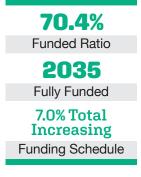

BERS

| Active Members601                          |  |
|--------------------------------------------|--|
| Total Payroll\$33.1 M                      |  |
| Average Salary\$55,100                     |  |
| Average Age49                              |  |
| Average Service10.3                        |  |
|                                            |  |
| Retired Members337                         |  |
| Retired Members337<br>Benefits Paid\$9.5 M |  |
|                                            |  |

#### 2019 EARNED INCOME **OF DISABILITY RETIREES:**

| 10  |
|-----|
| 1   |
| 0   |
| \$0 |
|     |

Last Valuation: 1/1/20 Actuary: KMS





12.59% 2020 Returns





### **Investment Returns**

(2016-2020, 5-Year & 36-Year Averages, as of 12/31/20)



## Funded Ratio History (1987-2020)





## Asset Allocation [12/31/20]