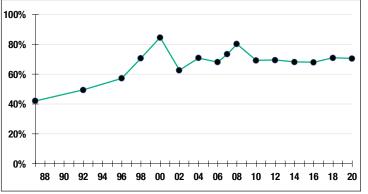

EMBERS

| Active Members601                          |  |
|--------------------------------------------|--|
| Total Payroll\$33.1 M                      |  |
| Average Salary\$55,100                     |  |
| Average Age49                              |  |
| Average Service10.3                        |  |
|                                            |  |
| Retired Members337                         |  |
| Retired Members337<br>Benefits Paid\$9.5 M |  |
|                                            |  |

#### 2019 EARNED INCOME **OF DISABILITY RETIREES:**

| 10  |
|-----|
| 1   |
| 0   |
| \$0 |
|     |

Last Valuation: 1/1/20 Actuary: KMS





12.59% 2020 Returns





### **Investment Returns**

(2016-2020, 5-Year & 36-Year Averages, as of 12/31/20)



## Funded Ratio History (1987-2020)





## Asset Allocation [12/31/20]