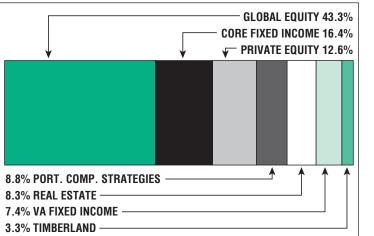

|  |
|--------------------------------------------|--|
| Total Payroll\$33.1 M                      |  |
| Average Salary\$55,100                     |  |
| Average Age49                              |  |
| Average Service10.3                        |  |
|                                            |  |
| Retired Members337                         |  |
| Retired Members337<br>Benefits Paid\$9.5 M |  |
|                                            |  |

#### 2019 EARNED INCOME **OF DISABILITY RETIREES:**

| 10  |
|-----|
| 1   |
| 0   |
| \$0 |
|     |

Last Valuation: 1/1/20 Actuary: KMS





12.59% 2020 Returns





### **Investment Returns**

(2016-2020, 5-Year & 36-Year Averages, as of 12/31/20)



## Funded Ratio History (1987-2020)





## Asset Allocation [12/31/20]