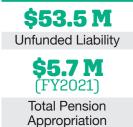

#### SYSTEM MEMBERS

| Active Members601                          |  |
|--------------------------------------------|--|
| Total Payroll\$33.1 M                      |  |
| Average Salary\$55,100                     |  |
| Average Age49                              |  |
| Average Service10.3                        |  |
|                                            |  |
| Retired Members337                         |  |
| Retired Members337<br>Benefits Paid\$9.5 M |  |
|                                            |  |