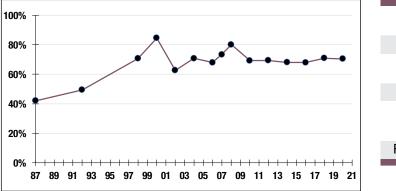

| 9       |
| Average Service10                       | .3      |
|                                         |         |
| Retired Members33                       | 37      |
| Retired Members33<br>Benefits Paid\$9.5 |         |
|                                         | М       |
| Benefits Paid\$9.5                      | M<br>00 |

#### 2020 EARNED INCOME OF DISABILITY RETIREES:

| Disability Retirees10 | ) |
|-----------------------|---|
| Reported Earnings     | 1 |
| Excess Earners        | ) |
| Refund Due\$0         | ) |

Last Valuation: 1/1/20 Actuary: KMS





**20.39%** 2021 Returns

**10.37%** 2012-2021 (Annualized) **9.52%** 1985-2021 (Annualized)

### **Investment Returns**

(2017-2021, 5-Year & 37-Year Averages, as of 12/31/21)



# Funded Ratio History (1987-2021)





## Asset Allocation (12/31/21)



\$53.5 M Unfunded Liability \$6.1 M (FY2022) Total Pension Appropriation