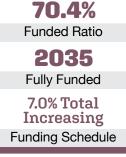

## Asset Allocation (12/31/21)

\$53.5 M Unfunded Liability \$6.1 M (FY2022) Total Pension Appropriation