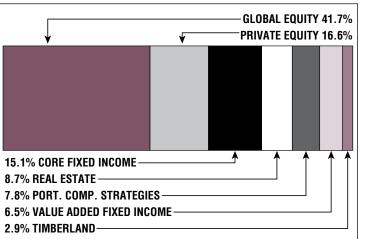

## Asset Allocation (12/31/21)

\$53.5 M Unfunded Liability \$6.1 M (FY2022) Total Pension Appropriation