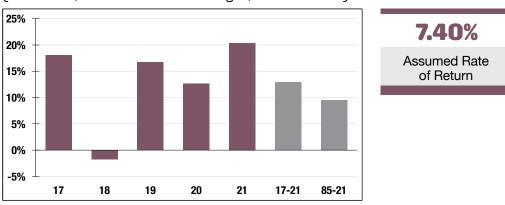

### **Investment Returns**

(2017-2021, 5-Year & 37-Year Averages, as of 12/31/21)