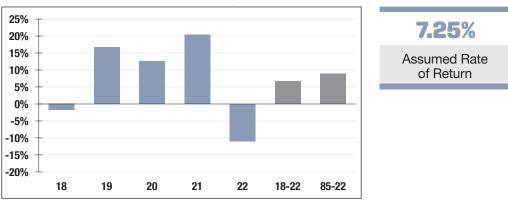

### **Investment Returns**

(2018-2022, 5-Year & 38-Year Averages, as of 12/31/22)

**7.85%** 2013-2022 (Annualized)

#### **8.93%** 1985-2022 (Annualized)