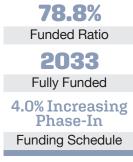

n

#### **BOARD ADMINISTRATOR**

Maressa Orellana

#### SYSTEM MEMBERS

| Active Members610       |  |
|-------------------------|--|
| Total Payroll\$35.7 M   |  |
| Average Salary\$58,600  |  |
| Average Age48           |  |
| Average Service10.1     |  |
| Retired Members359      |  |
| Benefits Paid\$10.9 M   |  |
| Average Benefit\$30,300 |  |
| Average Age74           |  |

#### 2021 EARNED INCOME OF DISABILITY RETIREES:

| Disability Retirees10 |
|-----------------------|
| Reported Earnings1    |
| Excess Earners0       |
| Refund Due\$0         |







Market Value

-10.94% 2022 Returns

**7.85%** 2013-2022 (Annualized)

#### **8.93%** 1985-2022 (Annualized)

### **Investment Returns**

(2018-2022, 5-Year & 38-Year Averages, as of 12/31/22)





## Asset Allocation (12/31/22)