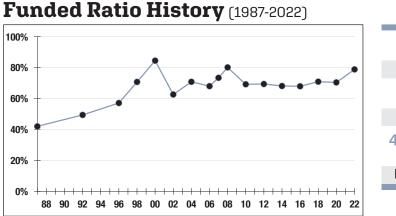

#### 2021 EARNED INCOME OF DISABILITY RETIREES:

| Disability Retirees10 |
|-----------------------|
| Reported Earnings1    |
| Excess Earners0       |
| Refund Due\$0         |

Market Value

-10.94% 2022 Returns