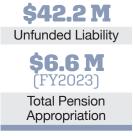

#### SYSTEM MEMBERS

| Active Members610       |  |
|-------------------------|--|
| Total Payroll\$35.7 M   |  |
| Average Salary\$58,600  |  |
| Average Age48           |  |
| Average Service10.1     |  |
| Retired Members359      |  |
| Benefits Paid\$10.9 M   |  |
| Average Benefit\$30,300 |  |
| Average Age74           |  |