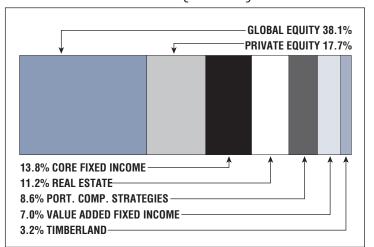

son

#### **BOARD ADMINISTRATOR**

Maressa Orellana

#### SYSTEM MEMBERS

| Active Members610       |  |
|-------------------------|--|
| Total Payroll\$35.7 M   |  |
| Average Salary\$58,600  |  |
| Average Age48           |  |
| Average Service10.1     |  |
| Retired Members359      |  |
| Benefits Paid\$10.9 M   |  |
| Average Benefit\$30,300 |  |
| Average Age74           |  |

#### 2021 EARNED INCOME OF DISABILITY RETIREES:

| Disability Retirees10 |
|-----------------------|
| Reported Earnings1    |
| Excess Earners0       |
| Refund Due\$0         |







Market Value

-10.94% 2022 Returns

**7.85%** 2013-2022 (Annualized)

#### **8.93%** 1985-2022 (Annualized)

### **Investment Returns**

(2018-2022, 5-Year & 38-Year Averages, as of 12/31/22)





## Asset Allocation (12/31/22)