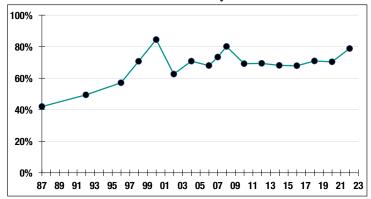

# Funded Ratio History (1987-2023)

**78.8**%

**Funded Ratio** 

2033

Fully Funded

4.0% Increasing Phase-In

**Funding Schedule** 