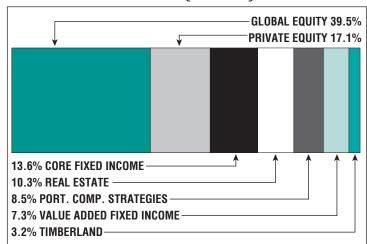

# Asset Allocation (12/31/23)

\$42.2 M

**Unfunded Liability** 

\$7.0 M (FY2024)

Total Pension Appropriation