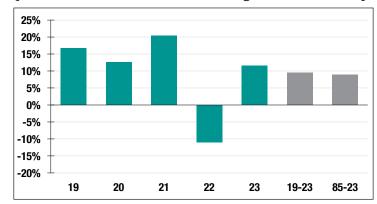

## **Investment Returns**

(2019-2023, 5-Year & 39-Year Averages, as of 12/31/23)

7.25%

**Assumed Rate** of Return

\$15,000

COLA BASE (FY2025)

Last Valuation: 1/1/22 Actuary: KMS

\$167.9 M

Market Value

11.52%

2023 Returns

7.77%

2014-2023 (Annualized) 8.99%

1985-2023 (Annualized)