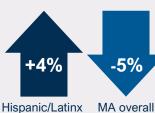

## Suicide Rate Changes 2019 to 2020

Despite overall declines, suicide rates among Hispanic/Latinx individuals rose in 2020

31%

of Hispanic/Latinx suicide decedents were born outside of the US, compared to 11% among all suicides in MA