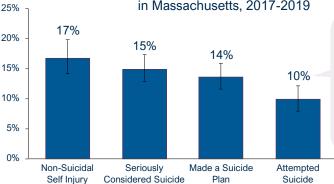

#### Suicidal Thinking and Behavior Among Hispanic High School Students in Massachusetts, 2017-2019

Hispanic students were significantly more likely to report attempting suicide than the overall student population