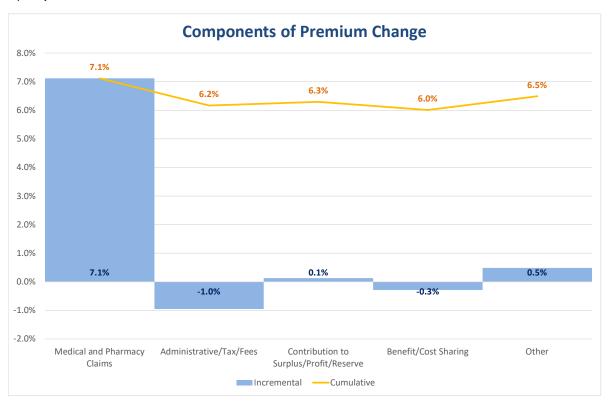

#### 2) Components of Premium Change Summarized

| Final Category                         | Incremental | Cumulative |
|----------------------------------------|-------------|------------|
| Medical and Pharmacy Claims            | 7.1%        | 7.1%       |
| Administrative/Tax/Fees                | -1.0%       | 6.2%       |
| Contribution to Surplus/Profit/Reserve | 0.1%        | 6.3%       |
| Benefit/Cost Sharing                   | -0.3%       | 6.0%       |
| Other                                  | 0.5%        | 6.5%       |

#### 3) Graph